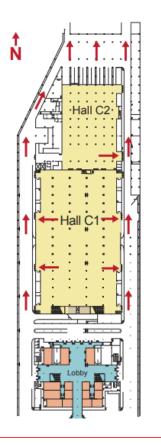

#### NORTH BUILDING Hall "C":

West exits - proceed into the West tunnel and walk right (North) into the North Parking Lot.

East exits – proceed into the East tunnel and walk left (North) into the North Parking Lot.