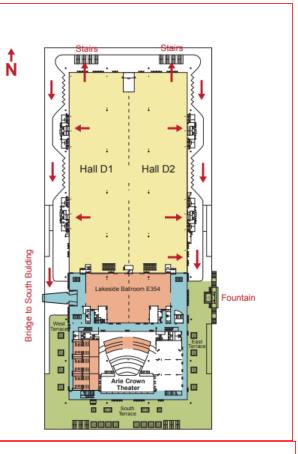

#### LAKESIDE CENTER Hall "D":

West exits - proceed into the West roadway and walk left (South) to the bridge and grass area.

East exits - proceed into the East roadway and walk right (South) to the fountain area. Continue down the stairs or vehicle ramp to the lakefront.

North exits - proceed to the East or West outdoor stairs, and walk down and then North to the lakefront.