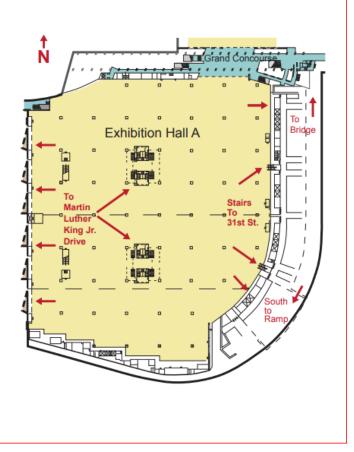

#### SOUTH BUILDING Hall "A":

West exits - proceed into the West terrace, go down stairs and exit on King Dr.

East exits - proceed into the dock area and walk left (North) to the bridge and open grass area, or walk right (South) to the vehicle ramp and proceed down the ramp to exit on King Drive.

East "Stair" exits - go down stairs into our vehicle tunnels, and proceed south to exit into the 31st Street Parking Lot.

Center exits (Food Pods) – go down the stairs into the vehicle tunnel, and proceed south to exit on King Drive.