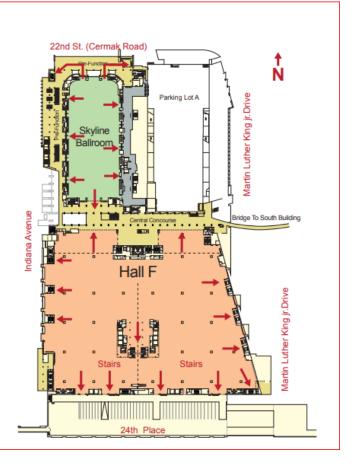

#### WEST BUILDING Hall "F":

West exits - proceed down the stairs and exit on Indiana Avenue

East exits - proceed down the stairs and exit on King Drive

**South exits** – proceed down stairs and exit into the 24th Place "open tunnel". Turn right and walk West to Indiana Avenue, or turn left and walk east to King Drive, whichever is closer.

**Food pod exits** – proceed down the stairs and exit into the Prairie Avenue "tunnel". Walk south to 24th Place "open tunnel" and then continue west to Indiana Avenue or East to King Drive, whichever is closer.

#### Skyline Ballroom:

West exits - proceed the into the lobby/hallway and down the stairs to exit on Indiana Avenue

North exits – proceed into the lobby, go down the stairs, and exit on 22nd St. (Cermak Road)

South exits – proceed into the Parking Garage, go down the stairs, and exit into the Prairie Avenue "tunnel". Proceed North in the tunnel to exit at 22nd Street.