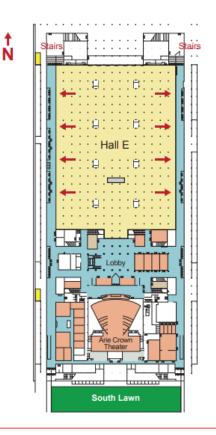

#### LAKESIDE CENTER Hall "E":

West exits - proceed into the West corridor and walk right (North) to the stairs leading into Soldier Field Parking Lot.

East exits - proceed into the East corridor and walk left (North) to the stairs leading to the lakefront.