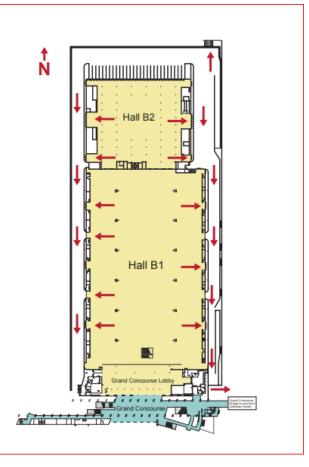

#### NORTH BUILDING Hall "B":

West exits - proceed into the West roadway, and walk left (South) to the vehicle ramp. Continue down the ramp and turn left to King Drive, or walk down the stairs and re-enter McCormick Place proceeding to the closest exits (West) into McCormick Square (fountain area) and then walk to King Drive.

**East exits** – proceed into the East roadway and walk right (South) across the bridge to grass area, or walk left (North) to the outside stairs and go down those stairs to exit into the North Parking Lot.