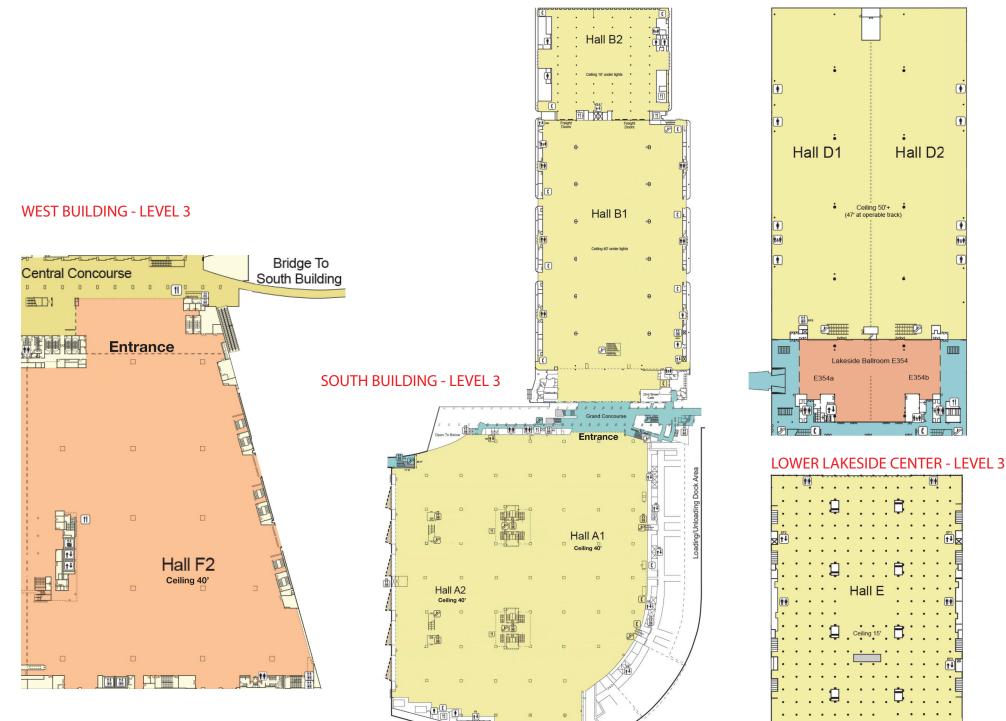

| The following type                       | es of powe | r and avai | lable sourc | ces for eac | h building | location a | re as follo | ws |
|------------------------------------------|------------|------------|-------------|-------------|------------|------------|-------------|----|
|                                          | SO         | JTH        | NO          | RTH         | WEST       | I          | E           |    |
| SERVICE                                  | A1         | A2         | B1          | B2          | F2         | D1         | D2          | E  |
| 120 Volt Floor Power<br>30 Amps or Less  | х          | х          | х           |             | х          | х          | х           | x  |
| 208 Volt Floor Power<br>60 Amps or Less  | х          | х          | х           |             | х          | х          | х           | х  |
| 480 Volt Floor Power<br>100 Amps or Less | x          | х          | х           |             |            | х          | х           |    |
| 120 Volt Ceiling Power<br>All Amperages  | х          | х          | х           | х           | х          | х          | х           | х  |
| 208 Volt Ceiling Power<br>All Amperages  | x          | х          | х           | x           | x          |            |             |    |
| 480 Volt Ceiling Power<br>All Amperages  | х          | х          | х           | х           | х          | х          | х           | х  |