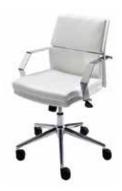

**BASIC PACKAGE** has the furniture and booth setup that you need to hit the ground running when you arrive at McCormick Place.

**TURNKEY PACKAGE** adds hard wall rental exhibit options to enhance your booth space.

| Package               |                                                                                                                                         |                |                        |                         |                   |  |  |  |  |  |  |
|-----------------------|-----------------------------------------------------------------------------------------------------------------------------------------|----------------|------------------------|-------------------------|-------------------|--|--|--|--|--|--|
|                       | The Basic Furniture Package                                                                                                             | includes the   | following items:       |                         |                   |  |  |  |  |  |  |
|                       | 8' high backwall drape                                                                                                                  |                |                        |                         |                   |  |  |  |  |  |  |
|                       | 3' high sidewall drape                                                                                                                  |                |                        |                         |                   |  |  |  |  |  |  |
|                       | • 7" x 44" company identifi                                                                                                             | cation sign    |                        |                         |                   |  |  |  |  |  |  |
|                       | 9' x 10', 9' x 15', 9' x 20' or 15' x 15' - 16oz Standard Cut Carpet as appropriate for your booth (indicate carpet color choice below) |                |                        |                         |                   |  |  |  |  |  |  |
|                       | Black                                                                                                                                   | Blue           | Gray                   | Green                   | Latte             |  |  |  |  |  |  |
|                       | Midnight Blue                                                                                                                           | Plum           | Red                    | Red Pepper              | Tuxedo            |  |  |  |  |  |  |
|                       | Daily Booth Vacuuming                                                                                                                   |                |                        |                         |                   |  |  |  |  |  |  |
|                       | <ul> <li>One 6' (30" high) draped</li> </ul>                                                                                            | table (indicat | e table drape color    | choice below)           |                   |  |  |  |  |  |  |
|                       | Black                                                                                                                                   | Blue           | Brown                  | Dark Green              | Gold              |  |  |  |  |  |  |
|                       | Gray                                                                                                                                    | Plum           | Red                    | White                   | Flax              |  |  |  |  |  |  |
|                       | Two Black Diamond Side                                                                                                                  |                |                        |                         |                   |  |  |  |  |  |  |
|                       | One Wastebasket                                                                                                                         | Citalis        |                        |                         |                   |  |  |  |  |  |  |
|                       | One 120 volt 500 watt electrical outlet (standard placement)                                                                            |                |                        |                         |                   |  |  |  |  |  |  |
|                       | One 120 voit 500 watt electrical outlet (standard placement)                                                                            |                |                        |                         |                   |  |  |  |  |  |  |
|                       | Prices below include tax.                                                                                                               |                |                        |                         |                   |  |  |  |  |  |  |
| <br>⊿ Basic           |                                                                                                                                         |                | Advance                | Standard                | Total             |  |  |  |  |  |  |
| Furniture             | 10' x 10'                                                                                                                               |                | <b>Price</b> \$ 975.60 | <b>Price</b> \$1,393.75 | =                 |  |  |  |  |  |  |
| Package               | 10' x 15'                                                                                                                               |                | \$1,130.35             | \$1,614.75              | =<br>             |  |  |  |  |  |  |
| 3                     | 10' x 20'                                                                                                                               |                | \$1,284.95             | \$1,835.65              | =                 |  |  |  |  |  |  |
|                       | 15' x 15'                                                                                                                               |                | \$1,529.00             | \$2,184.30              | =                 |  |  |  |  |  |  |
| ancellation Policy:   | Cancellations received less than billed at 50%. Cancellations received                                                                  |                |                        | xhibitor scheduled      | l move-in will be |  |  |  |  |  |  |
| ADDITIO               | NAL INFORMATION                                                                                                                         |                | CALCULA                | TING YOUR               | TOTAL             |  |  |  |  |  |  |
|                       | Il your Customer Account Manage                                                                                                         | r              | Subtotal of B          | asic Furniture Pac      |                   |  |  |  |  |  |  |
| Awi) with any questic | ons, needs or special requests.                                                                                                         |                |                        | TO                      | DTAL              |  |  |  |  |  |  |
| Exhibiting Company:   |                                                                                                                                         | <u> </u>       | Booth Number:          |                         |                   |  |  |  |  |  |  |
| Print Name:           |                                                                                                                                         |                | Date:                  |                         |                   |  |  |  |  |  |  |