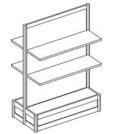

#### ACC22

Information Station Credenza Size: 58 ¼" wide x 34 ¾" x 42" high Comes with lockable door. Black only.

#### ACC23

Information Station Tower with Digital Graphics
Size: 58 ¼" wide x 34 ¾" x 11' high Comes with lockable door.
Black only.

ACC24
Freestanding Panel with
Digital Graphics
Size: 40" wide x 8' high