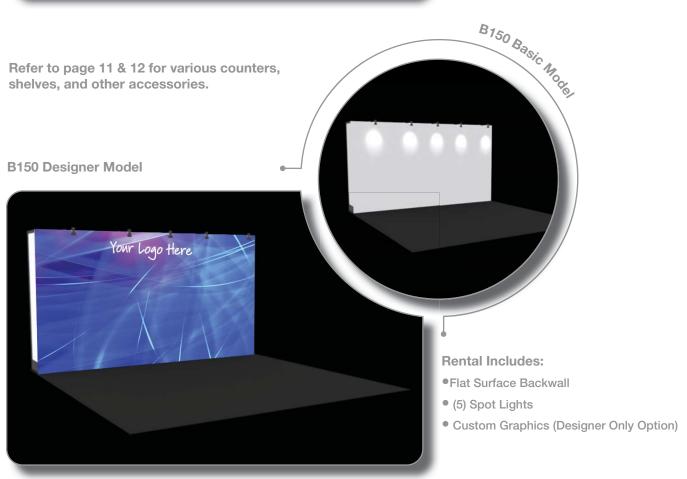

You may combine any rental booth with a PES Exhibiting Package to create a true turnkey exhibit.

Refer to page 11 & 12 for various counters, shelves, and other accessories.