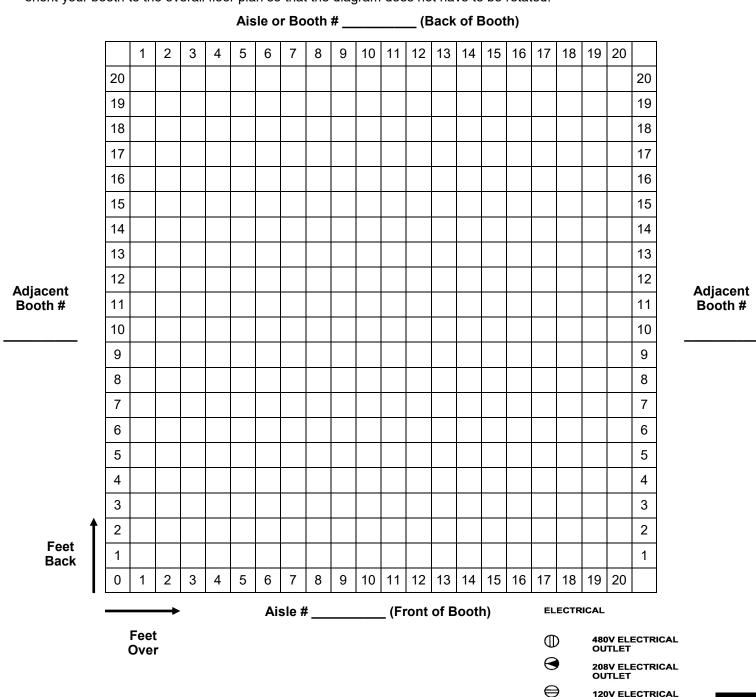

# Turnkey Package Electrical Floor Plan Template

Discount Deadline: August 27, 2018 (excludes labor)

October 14-17, 2018 McCormick Place Chicago, Illinois USA

Exhibiting Company:

The grid below may be printed to layout your electrical requirements for booths up to 20' x 20' or used as a sample to develop your own plan for larger exhibits. Please complete as clearly as possible, indicating the following.

- Location of the main power drop. Power needs to be distributed from one location at which a panel or other piece of electrical equipment will be installed. It is recommended that this equipment be placed in a closet, under a table/desk or in another location that keeps it out of sight. Please provide specific dimensions.
- Location and load of all outlets. Please provide specific dimensions and wattages/amperages. Please do not simply place an X where power is required.
- 3. **Booth orientation.** Please provide surrounding aisle and/or booth numbers, particularly for island booths. Also, please try to orient your booth to the overall floor plan so that the diagram does not have to be rotated.