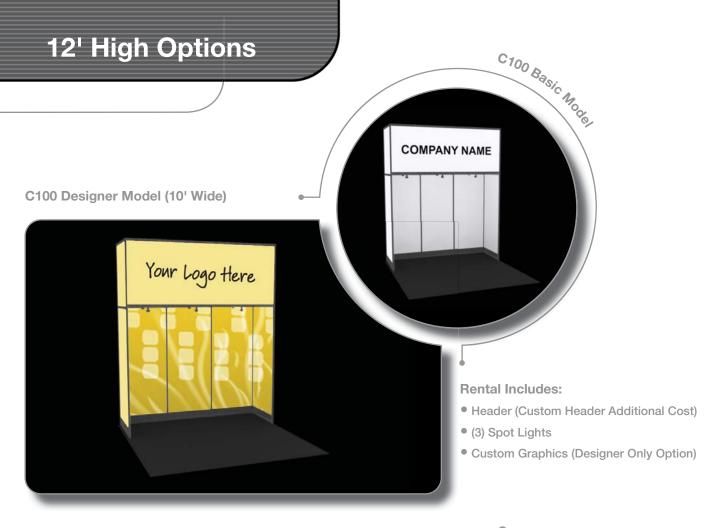

#### **Rental Includes:**

- Backlit Plexiglass Graphics
- Internal Lights
- Available as a Designer Version Only