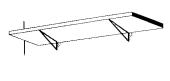

#### exhibit solutions

ACC11 Stem Light

ACC33 Straight White Laminate Shelf Size: 39" wide x 12" deep

ACC13 Straight White Laminate Shelf Size: 39" wide x 8" deep

ACC14 Straight Black Laminate Shelf Size: 39" wide x 8" deep

ACC15 Straight Clear Shelf Size: 39" wide x 8" deep

12" Straight Black Laminate Shelf Size: 39" wide x 12" deep