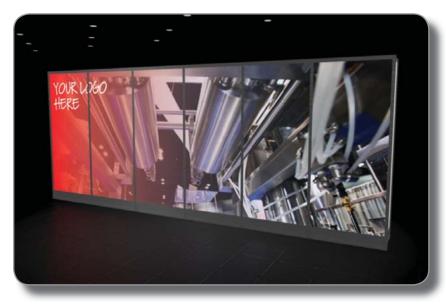

#### **F200 Designer Model**

#### **Rental Includes:**

- Backlit Plexiglass Graphics
- Internal Lights
- Available as a Designer Version Only

Storage Room

Custom Graphics (Designer Only Option)

Refer to page 11 & 12 for various counters, shelves, and other accessories.