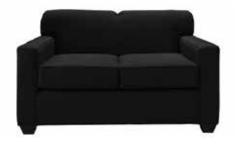

**BASIC PACKAGE** has the furniture and booth setup that you need to hit the ground running when you arrive at McCormick Place.

**TURNKEY PACKAGE** adds hard wall rental exhibit options to enhance your booth space.

| Package               |                                                                                                                                         |                |                        |                         |                   |  |  |  |  |  |  |
|-----------------------|-----------------------------------------------------------------------------------------------------------------------------------------|----------------|------------------------|-------------------------|-------------------|--|--|--|--|--|--|
|                       | The Basic Furniture Package                                                                                                             | includes the   | following items:       |                         |                   |  |  |  |  |  |  |
|                       | 8' high backwall drape                                                                                                                  |                |                        |                         |                   |  |  |  |  |  |  |
|                       | 3' high sidewall drape                                                                                                                  |                |                        |                         |                   |  |  |  |  |  |  |
|                       | • 7" x 44" company identifi                                                                                                             | cation sign    |                        |                         |                   |  |  |  |  |  |  |
|                       | 9' x 10', 9' x 15', 9' x 20' or 15' x 15' - 16oz Standard Cut Carpet as appropriate for your booth (indicate carpet color choice below) |                |                        |                         |                   |  |  |  |  |  |  |
|                       | Black                                                                                                                                   | Blue           | Gray                   | Green                   | Latte             |  |  |  |  |  |  |
|                       | Midnight Blue                                                                                                                           | Plum           | Red                    | Red Pepper              | Tuxedo            |  |  |  |  |  |  |
|                       | Daily Booth Vacuuming                                                                                                                   |                |                        |                         |                   |  |  |  |  |  |  |
|                       | <ul> <li>One 6' (30" high) draped</li> </ul>                                                                                            | table (indicat | e table drape color    | choice below)           |                   |  |  |  |  |  |  |
|                       | Black                                                                                                                                   | Blue           | Brown                  | Dark Green              | Gold              |  |  |  |  |  |  |
|                       | Gray                                                                                                                                    | Plum           | Red                    | White                   | Flax              |  |  |  |  |  |  |
|                       | Two Black Diamond Side                                                                                                                  |                |                        |                         |                   |  |  |  |  |  |  |
|                       | One Wastebasket                                                                                                                         | Citalis        |                        |                         |                   |  |  |  |  |  |  |
|                       | One 120 volt 500 watt electrical outlet (standard placement)                                                                            |                |                        |                         |                   |  |  |  |  |  |  |
|                       | One 120 voit 500 watt electrical outlet (standard placement)                                                                            |                |                        |                         |                   |  |  |  |  |  |  |
|                       | Prices below include tax.                                                                                                               |                |                        |                         |                   |  |  |  |  |  |  |
| <br>⊿ Basic           |                                                                                                                                         |                | Advance                | Standard                | Total             |  |  |  |  |  |  |
| Furniture             | 10' x 10'                                                                                                                               |                | <b>Price</b> \$ 975.60 | <b>Price</b> \$1,393.75 | =                 |  |  |  |  |  |  |
| Package               | 10' x 15'                                                                                                                               |                | \$1,130.35             | \$1,614.75              | =<br>             |  |  |  |  |  |  |
| 3                     | 10' x 20'                                                                                                                               |                | \$1,284.95             | \$1,835.65              | =                 |  |  |  |  |  |  |
|                       | 15' x 15'                                                                                                                               |                | \$1,529.00             | \$2,184.30              | =                 |  |  |  |  |  |  |
| ancellation Policy:   | Cancellations received less than billed at 50%. Cancellations received                                                                  |                |                        | xhibitor scheduled      | l move-in will be |  |  |  |  |  |  |
| ADDITIO               | NAL INFORMATION                                                                                                                         |                | CALCULA                | TING YOUR               | TOTAL             |  |  |  |  |  |  |
|                       | Il your Customer Account Manage                                                                                                         | r              | Subtotal of B          | asic Furniture Pac      |                   |  |  |  |  |  |  |
| Awi) with any questic | ons, needs or special requests.                                                                                                         |                |                        | TO                      | DTAL              |  |  |  |  |  |  |
| Exhibiting Company:   |                                                                                                                                         | <u> </u>       | Booth Number:          |                         |                   |  |  |  |  |  |  |
| Print Name:           |                                                                                                                                         |                | Date:                  |                         |                   |  |  |  |  |  |  |