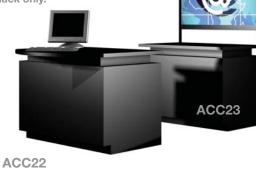

#### ACC22

Information Station Credenza Size: 58 ¼" wide x 34 ¾" x 42" high Comes with lockable door. Black only.

#### ACC23

Information Station Tower with Digital Graphics
Size: 58 ¼" wide x 34 ¾" x 11' high Comes with lockable door.
Black only.

ACC24
Freestanding Panel with
Digital Graphics
Size: 40" wide x 8' high