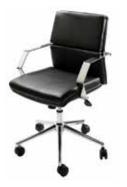

**BASIC PACKAGE** has the furniture and booth setup that you need to hit the ground running when you arrive at McCormick Place.

**TURNKEY PACKAGE** adds hard wall rental exhibit options to enhance your booth space.

| Package               |                                                                                                                                         |                |                        |                         |                   |  |  |  |  |  |  |
|-----------------------|-----------------------------------------------------------------------------------------------------------------------------------------|----------------|------------------------|-------------------------|-------------------|--|--|--|--|--|--|
|                       | The Basic Furniture Package                                                                                                             | includes the   | following items:       |                         |                   |  |  |  |  |  |  |
|                       | 8' high backwall drape                                                                                                                  |                |                        |                         |                   |  |  |  |  |  |  |
|                       | 3' high sidewall drape                                                                                                                  |                |                        |                         |                   |  |  |  |  |  |  |
|                       | • 7" x 44" company identifi                                                                                                             | cation sign    |                        |                         |                   |  |  |  |  |  |  |
|                       | 9' x 10', 9' x 15', 9' x 20' or 15' x 15' - 16oz Standard Cut Carpet as appropriate for your booth (indicate carpet color choice below) |                |                        |                         |                   |  |  |  |  |  |  |
|                       | Black                                                                                                                                   | Blue           | Gray                   | Green                   | Latte             |  |  |  |  |  |  |
|                       | Midnight Blue                                                                                                                           | Plum           | Red                    | Red Pepper              | Tuxedo            |  |  |  |  |  |  |
|                       | Daily Booth Vacuuming                                                                                                                   |                |                        |                         |                   |  |  |  |  |  |  |
|                       | <ul> <li>One 6' (30" high) draped</li> </ul>                                                                                            | table (indicat | e table drape color    | choice below)           |                   |  |  |  |  |  |  |
|                       | Black                                                                                                                                   | Blue           | Brown                  | Dark Green              | Gold              |  |  |  |  |  |  |
|                       | Gray                                                                                                                                    | Plum           | Red                    | White                   | Flax              |  |  |  |  |  |  |
|                       | Two Black Diamond Side                                                                                                                  |                |                        |                         |                   |  |  |  |  |  |  |
|                       | One Wastebasket                                                                                                                         | Citalis        |                        |                         |                   |  |  |  |  |  |  |
|                       | One 120 volt 500 watt electrical outlet (standard placement)                                                                            |                |                        |                         |                   |  |  |  |  |  |  |
|                       | One 120 voit 500 watt electrical outlet (standard placement)                                                                            |                |                        |                         |                   |  |  |  |  |  |  |
|                       | Prices below include tax.                                                                                                               |                |                        |                         |                   |  |  |  |  |  |  |
| <br>⊿ Basic           |                                                                                                                                         |                | Advance                | Standard                | Total             |  |  |  |  |  |  |
| Furniture             | 10' x 10'                                                                                                                               |                | <b>Price</b> \$ 975.60 | <b>Price</b> \$1,393.75 | =                 |  |  |  |  |  |  |
| Package               | 10' x 15'                                                                                                                               |                | \$1,130.35             | \$1,614.75              | =<br>             |  |  |  |  |  |  |
| 3                     | 10' x 20'                                                                                                                               |                | \$1,284.95             | \$1,835.65              | =                 |  |  |  |  |  |  |
|                       | 15' x 15'                                                                                                                               |                | \$1,529.00             | \$2,184.30              | =                 |  |  |  |  |  |  |
| ancellation Policy:   | Cancellations received less than billed at 50%. Cancellations received                                                                  |                |                        | xhibitor scheduled      | l move-in will be |  |  |  |  |  |  |
| ADDITIO               | NAL INFORMATION                                                                                                                         |                | CALCULA                | TING YOUR               | TOTAL             |  |  |  |  |  |  |
|                       | Il your Customer Account Manage                                                                                                         | r              | Subtotal of B          | asic Furniture Pac      |                   |  |  |  |  |  |  |
| Awi) with any questic | ons, needs or special requests.                                                                                                         |                |                        | TO                      | DTAL              |  |  |  |  |  |  |
| Exhibiting Company:   |                                                                                                                                         | <u> </u>       | Booth Number:          |                         |                   |  |  |  |  |  |  |
| Print Name:           |                                                                                                                                         |                | Date:                  |                         |                   |  |  |  |  |  |  |