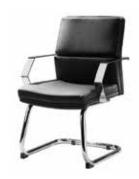

| Package               |                                                                                                                                         |                |                        |                         |                   |  |  |  |  |  |  |
|-----------------------|-----------------------------------------------------------------------------------------------------------------------------------------|----------------|------------------------|-------------------------|-------------------|--|--|--|--|--|--|
|                       | The Basic Furniture Package                                                                                                             | includes the   | following items:       |                         |                   |  |  |  |  |  |  |
|                       | 8' high backwall drape                                                                                                                  |                |                        |                         |                   |  |  |  |  |  |  |
|                       | 3' high sidewall drape                                                                                                                  |                |                        |                         |                   |  |  |  |  |  |  |
|                       | • 7" x 44" company identifi                                                                                                             | cation sign    |                        |                         |                   |  |  |  |  |  |  |
|                       | 9' x 10', 9' x 15', 9' x 20' or 15' x 15' - 16oz Standard Cut Carpet as appropriate for your booth (indicate carpet color choice below) |                |                        |                         |                   |  |  |  |  |  |  |
|                       | Black                                                                                                                                   | Blue           | Gray                   | Green                   | Latte             |  |  |  |  |  |  |
|                       | Midnight Blue                                                                                                                           | Plum           | Red                    | Red Pepper              | Tuxedo            |  |  |  |  |  |  |
|                       | Daily Booth Vacuuming                                                                                                                   |                |                        |                         |                   |  |  |  |  |  |  |
|                       | <ul> <li>One 6' (30" high) draped</li> </ul>                                                                                            | table (indicat | e table drape color    | choice below)           |                   |  |  |  |  |  |  |
|                       | Black                                                                                                                                   | Blue           | Brown                  | Dark Green              | Gold              |  |  |  |  |  |  |
|                       | Gray                                                                                                                                    | Plum           | Red                    | White                   | Flax              |  |  |  |  |  |  |
|                       | Two Black Diamond Side                                                                                                                  |                |                        |                         |                   |  |  |  |  |  |  |
|                       | One Wastebasket                                                                                                                         | Citalis        |                        |                         |                   |  |  |  |  |  |  |
|                       | One 120 volt 500 watt electrical outlet (standard placement)                                                                            |                |                        |                         |                   |  |  |  |  |  |  |
|                       | One 120 voit 500 watt electrical outlet (standard placement)                                                                            |                |                        |                         |                   |  |  |  |  |  |  |
|                       | Prices below include tax.                                                                                                               |                |                        |                         |                   |  |  |  |  |  |  |
| <br>⊿ Basic           |                                                                                                                                         |                | Advance                | Standard                | Total             |  |  |  |  |  |  |
| Furniture             | 10' x 10'                                                                                                                               |                | <b>Price</b> \$ 975.60 | <b>Price</b> \$1,393.75 | =                 |  |  |  |  |  |  |
| Package               | 10' x 15'                                                                                                                               |                | \$1,130.35             | \$1,614.75              | =<br>             |  |  |  |  |  |  |
| 3                     | 10' x 20'                                                                                                                               |                | \$1,284.95             | \$1,835.65              | =                 |  |  |  |  |  |  |
|                       | 15' x 15'                                                                                                                               |                | \$1,529.00             | \$2,184.30              | =                 |  |  |  |  |  |  |
| ancellation Policy:   | Cancellations received less than billed at 50%. Cancellations received                                                                  |                |                        | xhibitor scheduled      | l move-in will be |  |  |  |  |  |  |
| ADDITIO               | NAL INFORMATION                                                                                                                         |                | CALCULA                | TING YOUR               | TOTAL             |  |  |  |  |  |  |
|                       | Il your Customer Account Manage                                                                                                         | r              | Subtotal of B          | asic Furniture Pac      |                   |  |  |  |  |  |  |
| Awi) with any questic | ons, needs or special requests.                                                                                                         |                |                        | TO                      | DTAL              |  |  |  |  |  |  |
| Exhibiting Company:   |                                                                                                                                         | <u> </u>       | Booth Number:          |                         |                   |  |  |  |  |  |  |
| Print Name:           |                                                                                                                                         |                | Date:                  |                         |                   |  |  |  |  |  |  |