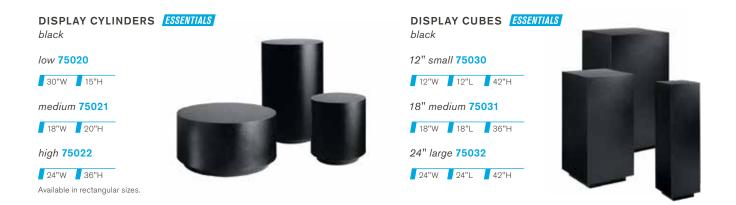

#### ACC8

Essential Pedestal Size: 30" wide x 30" deep x 42" high Pedestal only - closed back.

ACC3

Cosmopolitan Credenza Size: 66" wide x 40" deep x 42" high Comes with lockable door and a shelf.