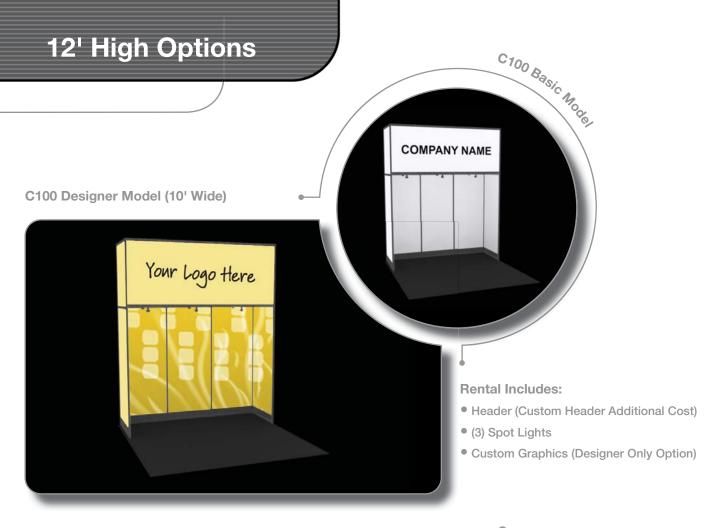

# **Exhibit Solutions**

PACK EXPO Services can provide you a complete rental exhibit in a style that fits your needs and at a price that fits your budget. You pay no design fees, no shipping fees, no material handling fees and no repair or refurbishing fees. Make a bigger splash and order the Designer version which includes graphics designed just for you.

Each rental includes the header, lights, and installation and dismantle labor. Designer versions include custom graphics. See item descriptions for more details. If you should have any questions or to place an order, please feel free to contact your Customer Account Manager for additional assistance.

You may combine any rental booth with a PES Exhibiting Package to create a true turnkey exhibit.

Refer to page 11 & 12 for various counters, shelves, and other accessories.