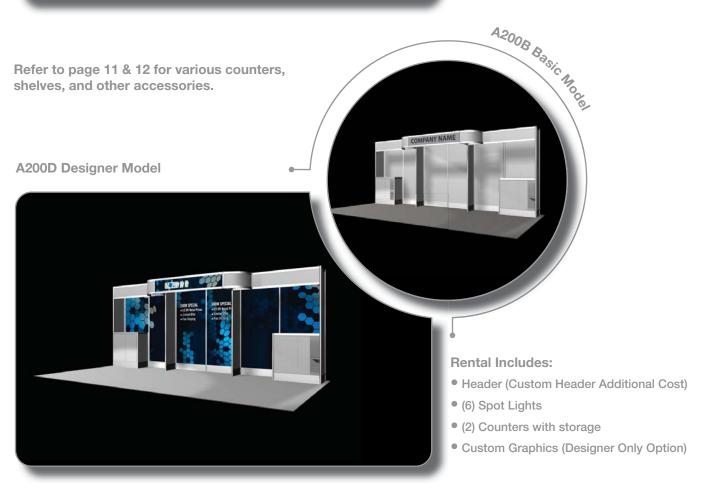

You may combine any rental booth with a PES Exhibiting Package to create a true turnkey exhibit.

Refer to page 11 & 12 for various counters, shelves, and other accessories.