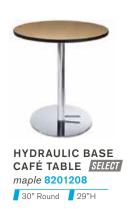

| 4'L    | 6'L      | 8'L      |
|-----------------------|--------|--------|----------|----------|
| Draped                | 124342 | 124442 | 124642   | 124842   |
| Draped on Fourth Side |        |        | 12404642 | 12404842 |
| Undraped              | 125342 | 125442 | 125642   | 125842   |

\*Table and counter widths available in select cities





## PEDESTAL TABLES

#### **Soho Series**



BLACK-TOP CAFÉ ESSENTIALS

72069

24" Round 30"H

72067

36" Round 30"H

BLACK-TOP MINI ESSENTIALS

72066

18" Round 18"H



BLACK-TOP

BISTRO ESSENTIALS

72070

24" Round 42"H

72068

36" Round 42"H

#### **Chelsea Series**



BUTCHER BLOCK-TOP CAFÉ ESSENTIALS

72063

30" Round 30"H

72064

36" Round 30"H



BUTCHER BLOCK-TOP

BISTRO ESSENTIALS

720163

30" Round 42"H

720164

36" Round 42"H









## PEDESTAL TABLES



**HYDRAULIC BASE** CAFÉ TABLE SELECT graphite **8201209** 

36" Round 29"H



**HYDRAULIC BASE** BAR TABLE SELECT

graphite **8201211** 

36" Round 45"H



**HYDRAULIC BASE** CAFÉ TABLE SELECT

maple **8201206** 

36" Round 29"H



**HYDRAULIC BASE** BAR TABLE SELECT

maple **8201205** 

36" Round 45"H







white laminate 820125





MADISON HYDRAULIC BASE CAFÉ TABLE SELECT

gray acajou 820241

30" Round 29"H



MADISON HYDRAULIC BASE BAR TABLE SELECT

gray acajou 820240 30" Round 45"H



MADISON CAFÉ TABLE SELECT gray acajou 820265

30" Round 29"H



MADISON BAR TABLE SELECT gray acajou 820264 30" Round 42"H







white laminate 8201220

30" Round 29"H



30" BAR TABLE W/ BLACK BASE - WHITE TOP SELECT

white laminate 8201221

30" Round 42"H



30" BAR TABL