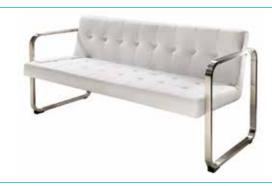

PIECE SELECT gray 830201

93.5"L 27"D 28.5"H

#### Baja

CHAIR SELECT white vinyl 81050

36"L 30.5"D 28"H

LOVESEAT SELECT white vinyl 83020

61"L 30.5"D 28"H







\*Electrical power must be ordered separately



#### **South Beach**

SOFA SELECT platinum suede 8301

**■** 69"L **■** 29"D **■** 33"H

OTTOMAN SELECT

platinum suede 8151







possible configurations



#### **Key Largo**





57"L 35"D 34"H



SOFA SELECT black fabric 830951

79"L 35"D 34"H



CHAIR SELECT black fabric 810950

35"L 35"D 34"H

#### **Allegro**

CHAIR SELECT blue fabric 81019

36"L 34.5"D 30"H

SOFA SELECT blue fabric 83015

73"L 34.5"D 30"H





## **SEATING**

#### **Fairfax**

CHAIR SELECT

white vinyl/brushed metal 810949

27"L 26"D 30"H

SOFA SELECT white vinyl/brushed metal 830949

62"L 26"D 30"H





#### Hopi

CHAIR SELECT

gray linen 810140

21"L 25"D 34"H

LOVESEAT SELECT

gray linen **830150** 

48"L 25"D 34"H





#### **Tangiers**

CHAIR SELECT

ivory/cream/beige fabric 810118

34"L 37"D 36"H

LOVESEAT SELECT

ivory/cream/beige fabric 830220

57.5"L 37"D 37"H

SOFA SELECT

ivory/cream/beige fabric 830118

78"L 37"D 36"H









## CASUAL SEATING

Look no further for a great variety of **informal, modern seating options**. Here you will find chairs, sofas, stools, ottomans - even sophisticated bar sets - that turn exhibits into destinations.

## **OTTOMANS**

#### **ENDLESS** SQUARE OTTOMAN SELECT

white vinyl 815122 black vinyl 815123

34"L 34"D 15"H

#### **ENDLESS** CURVE OTTOMAN SELECT

white vinyl 815953 black vinyl **815952** 

60.5"L 37.5"D 15"H









#### **ITEMS PIC