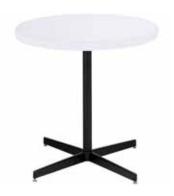

É ESSENTIALS

72063

30" Round 30"H

72064

36" Round 30"H



BUTCHER BLOCK-TOP

BISTRO ESSENTIALS

720163

30" Round 42"H

720164

36" Round 42"H









## PEDESTAL TABLES



**HYDRAULIC BASE** CAFÉ TABLE SELECT graphite **8201209** 

36" Round 29"H



**HYDRAULIC BASE** BAR TABLE SELECT

graphite **8201211** 

36" Round 45"H



**HYDRAULIC BASE** CAFÉ TABLE SELECT

maple **8201206** 

36" Round 29"H



**HYDRAULIC BASE** BAR TABLE SELECT

maple **8201205** 

36" Round 45"H







white laminate 820125





MADISON HYDRAULIC BASE CAFÉ TABLE SELECT

gray acajou 820241

30" Round 29"H



MADISON HYDRAULIC BASE BAR TABLE SELECT

gray acajou 820240 30" Round 45"H



MADISON CAFÉ TABLE SELECT gray acajou 820265

30" Round 29"H



MADISON BAR TABLE SELECT gray acajou 820264 30" Round 42"H







white laminate 8201220

30" Round 29"H



30" BAR TABLE W/ BLACK BASE - WHITE TOP SELECT

white laminate 8201221

30" Round 42"H



30" BAR TABLE W/ **HYDRAULIC BASE** -WHITE TOP SELECT

white laminate 8201222

30" Round 45"H



30" CAFE TABLE W/ **HYDRAULIC BASE** -WHITE TOP SELECT

white laminate 8201223

30" Round 29"H



30" BAR TABLE W/ HYDRAULIC BASE - RED SELECT

red laminate 820920

30" Round 45"H



30" CAFE TABLE W/ **HYDRAULIC BASE - RED** 

SELECT

red laminate 820921

30" Round 29"H



**HYDRAULIC BASE** -GRAPHITE SELECT

gray laminate 820922

30" Round 45"H





30" CAFE TABLE W/ **HYDRAULIC BASE** -GRAPHITE SELECT

gray laminate 820923





30" BAR TABLE W/ **HYDRAULIC BASE - SILVER** SELECT

silver 820924

30" Round 45"H





30" CAFE TABLE W/ **HYDRAULIC BASE - SILVER*