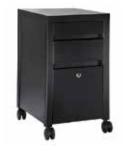

#### ACC22

Information Station Credenza Size: 58 ¼" wide x 34 ¾" x 42" high Comes with lockable door. Black only.