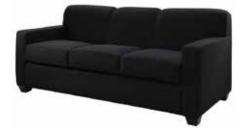

**BASIC PACKAGE** has the furniture and booth setup that you need to hit the ground running when you arrive at McCormick Place.

**TURNKEY PACKAGE** adds hard wall rental exhibit options to enhance your booth space.

| Package               |                                                                                                                                         |                |                        |                         |                   |  |  |  |  |  |  |
|-----------------------|-----------------------------------------------------------------------------------------------------------------------------------------|----------------|------------------------|-------------------------|-------------------|--|--|--|--|--|--|
|                       | The Basic Furniture Package                                                                                                             | includes the   | following items:       |                         |                   |  |  |  |  |  |  |
|                       | 8' high backwall drape                                                                                                                  |                |                        |                         |                   |  |  |  |  |  |  |
|                       | 3' high sidewall drape                                                                                                                  |                |                        |                         |                   |  |  |  |  |  |  |
|                       | • 7" x 44" company identifi                                                                                                             | cation sign    |                        |                         |                   |  |  |  |  |  |  |
|                       | 9' x 10', 9' x 15', 9' x 20' or 15' x 15' - 16oz Standard Cut Carpet as appropriate for your booth (indicate carpet color choice below) |                |                        |                         |                   |  |  |  |  |  |  |
|                       | Black                                                                                                                                   | Blue           | Gray                   | Green                   | Latte             |  |  |  |  |  |  |
|                       | Midnight Blue                                                                                                                           | Plum           | Red                    | Red Pepper              | Tuxedo            |  |  |  |  |  |  |
|                       | Daily Booth Vacuuming                                                                                                                   |                |                        |                         |                   |  |  |  |  |  |  |
|                       | <ul> <li>One 6' (30" high) draped</li> </ul>                                                                                            | table (indicat | e table drape color    | choice below)           |                   |  |  |  |  |  |  |
|                       | Black                                                                                                                                   | Blue           | Brown                  | Dark Green              | Gold              |  |  |  |  |  |  |
|                       | Gray                                                                                                                                    | Plum           | Red                    | White                   | Flax              |  |  |  |  |  |  |
|                       | Two Black Diamond Side                                                                                                                  |                |                        |                         |                   |  |  |  |  |  |  |
|                       | One Wastebasket                                                                                                                         | Citalis        |                        |                         |                   |  |  |  |  |  |  |
|                       | One 120 volt 500 watt electrical outlet (standard placement)                                                                            |                |                        |                         |                   |  |  |  |  |  |  |
|                       | One 120 voit 500 watt electrical outlet (standard placement)                                                                            |                |                        |                         |                   |  |  |  |  |  |  |
|                       | Prices below include tax.                                                                                                               |                |                        |                         |                   |  |  |  |  |  |  |
| <br>⊿ Basic           |                                                                                                                                         |                | Advance                | Standard                | Total             |  |  |  |  |  |  |
| Furniture             | 10' x 10'                                                                                                                               |                | <b>Price</b> \$ 975.60 | <b>Price</b> \$1,393.75 | =                 |  |  |  |  |  |  |
| Package               | 10' x 15'                                                                                                                               |                | \$1,130.35             | \$1,614.75              | =<br>             |  |  |  |  |  |  |
| 3                     | 10' x 20'                                                                                                                               |                | \$1,284.95             | \$1,835.65              | =                 |  |  |  |  |  |  |
|                       | 15' x 15'                                                                                                                               |                | \$1,529.00             | \$2,184.30              | =                 |  |  |  |  |  |  |
| ancellation Policy:   | Cancellations received less than billed at 50%. Cancellations received                                                                  |                |                        | xhibitor scheduled      | l move-in will be |  |  |  |  |  |  |
| ADDITIO               | NAL INFORMATION                                                                                                                         |                | CALCULA                | TING YOUR               | TOTAL             |  |  |  |  |  |  |
|                       | Il your Customer Account Manage                                                                                                         | r              | Subtotal of B          | asic Furniture Pac      |                   |  |  |  |  |  |  |
| Awi) with any questic | ons, needs or special requests.                                                                                                         |                |                        | TO                      | DTAL              |  |  |  |  |  |  |
| Exhibiting Company:   |                                                                                                                                         | <u> </u>       | Booth Number:          |                         |                   |  |  |  |  |  |  |
| Print Name:           |                                                                                                                                         |                | Date:                  |                         |                   |  |  |  |  |  |  |