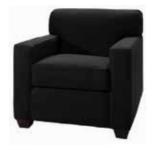

**BASIC PACKAGE** has the furniture and booth setup that you need to hit the ground running when you arrive at McCormick Place.

**TURNKEY PACKAGE** adds hard wall rental exhibit options to enhance your booth space.

| Package               |                                                                                                                                         |                |                        |                         |                   |  |  |  |  |  |  |
|-----------------------|-----------------------------------------------------------------------------------------------------------------------------------------|----------------|------------------------|-------------------------|-------------------|--|--|--|--|--|--|
|                       | The Basic Furniture Package                                                                                                             | includes the   | following items:       |                         |                   |  |  |  |  |  |  |
|                       | 8' high backwall drape                                                                                                                  |                |                        |                         |                   |  |  |  |  |  |  |
|                       | 3' high sidewall drape                                                                                                                  |                |                        |                         |                   |  |  |  |  |  |  |
|                       | • 7" x 44" company identifi                                                                                                             | cation sign    |                        |                         |                   |  |  |  |  |  |  |
|                       | 9' x 10', 9' x 15', 9' x 20' or 15' x 15' - 16oz Standard Cut Carpet as appropriate for your booth (indicate carpet color choice below) |                |                        |                         |                   |  |  |  |  |  |  |
|                       | Black                                                                                                                                   | Blue           | Gray                   | Green                   | Latte             |  |  |  |  |  |  |
|                       | Midnight Blue                                                                                                                           | Plum           | Red                    | Red Pepper              | Tuxedo            |  |  |  |  |  |  |
|                       | Daily Booth Vacuuming                                                                                                                   |                |                        |                         |                   |  |  |  |  |  |  |
|                       | <ul> <li>One 6' (30" high) draped</li> </ul>                                                                                            | table (indicat | e table drape color    | choice below)           |                   |  |  |  |  |  |  |
|                       | Black                                                                                                                                   | Blue           | Brown                  | Dark Green              | Gold              |  |  |  |  |  |  |
|                       | Gray                                                                                                                                    | Plum           | Red                    | White                   | Flax              |  |  |  |  |  |  |
|                       | Two Black Diamond Side                                                                                                                  |                |                        |                         |                   |  |  |  |  |  |  |
|                       | One Wastebasket                                                                                                                         | Citalis        |                        |                         |                   |  |  |  |  |  |  |
|                       | One 120 volt 500 watt electrical outlet (standard placement)                                                                            |                |                        |                         |                   |  |  |  |  |  |  |
|                       | One 120 voit 500 watt electrical outlet (standard placement)                                                                            |                |                        |                         |                   |  |  |  |  |  |  |
|                       | Prices below include tax.                                                                                                               |                |                        |                         |                   |  |  |  |  |  |  |
| <br>⊿ Basic           |                                                                                                                                         |                | Advance                | Standard                | Total             |  |  |  |  |  |  |
| Furniture             | 10' x 10'                                                                                                                               |                | <b>Price</b> \$ 975.60 | <b>Price</b> \$1,393.75 | =                 |  |  |  |  |  |  |
| Package               | 10' x 15'                                                                                                                               |                | \$1,130.35             | \$1,614.75              | =<br>             |  |  |  |  |  |  |
| 3                     | 10' x 20'                                                                                                                               |                | \$1,284.95             | \$1,835.65              | =                 |  |  |  |  |  |  |
|                       | 15' x 15'                                                                                                                               |                | \$1,529.00             | \$2,184.30              | =                 |  |  |  |  |  |  |
| ancellation Policy:   | Cancellations received less than billed at 50%. Cancellations received                                                                  |                |                        | xhibitor scheduled      | l move-in will be |  |  |  |  |  |  |
| ADDITIO               | NAL INFORMATION                                                                                                                         |                | CALCULA                | TING YOUR               | TOTAL             |  |  |  |  |  |  |
|                       | Il your Customer Account Manage                                                                                                         | r              | Subtotal of B          | asic Furniture Pac      |                   |  |  |  |  |  |  |
| Awi) with any questic | ons, needs or special requests.                                                                                                         |                |                        | TO                      | DTAL              |  |  |  |  |  |  |
| Exhibiting Company:   |                                                                                                                                         | <u> </u>       | Booth Number:          |                         |                   |  |  |  |  |  |  |
| Print Name:           |                                                                                                                                         |                | Date:                  |                         |                   |  |  |  |  |  |  |