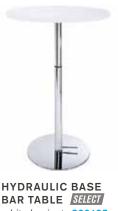

| Package               |                                                                                                                                         |                |                        |                         |                   |  |  |  |  |  |  |
|-----------------------|-----------------------------------------------------------------------------------------------------------------------------------------|----------------|------------------------|-------------------------|-------------------|--|--|--|--|--|--|
|                       | The Basic Furniture Package                                                                                                             | includes the   | following items:       |                         |                   |  |  |  |  |  |  |
|                       | 8' high backwall drape                                                                                                                  |                |                        |                         |                   |  |  |  |  |  |  |
|                       | 3' high sidewall drape                                                                                                                  |                |                        |                         |                   |  |  |  |  |  |  |
|                       | • 7" x 44" company identifi                                                                                                             | cation sign    |                        |                         |                   |  |  |  |  |  |  |
|                       | 9' x 10', 9' x 15', 9' x 20' or 15' x 15' - 16oz Standard Cut Carpet as appropriate for your booth (indicate carpet color choice below) |                |                        |                         |                   |  |  |  |  |  |  |
|                       | Black                                                                                                                                   | Blue           | Gray                   | Green                   | Latte             |  |  |  |  |  |  |
|                       | Midnight Blue                                                                                                                           | Plum           | Red                    | Red Pepper              | Tuxedo            |  |  |  |  |  |  |
|                       | Daily Booth Vacuuming                                                                                                                   |                |                        |                         |                   |  |  |  |  |  |  |
|                       | <ul> <li>One 6' (30" high) draped</li> </ul>                                                                                            | table (indicat | e table drape color    | choice below)           |                   |  |  |  |  |  |  |
|                       | Black                                                                                                                                   | Blue           | Brown                  | Dark Green              | Gold              |  |  |  |  |  |  |
|                       | Gray                                                                                                                                    | Plum           | Red                    | White                   | Flax              |  |  |  |  |  |  |
|                       | Two Black Diamond Side                                                                                                                  |                |                        |                         |                   |  |  |  |  |  |  |
|                       | One Wastebasket                                                                                                                         | Citalis        |                        |                         |                   |  |  |  |  |  |  |
|                       | One 120 volt 500 watt electrical outlet (standard placement)                                                                            |                |                        |                         |                   |  |  |  |  |  |  |
|                       | One 120 voit 500 watt electrical outlet (standard placement)                                                                            |                |                        |                         |                   |  |  |  |  |  |  |
|                       | Prices below include tax.                                                                                                               |                |                        |                         |                   |  |  |  |  |  |  |
| <br>⊿ Basic           |                                                                                                                                         |                | Advance                | Standard                | Total             |  |  |  |  |  |  |
| Furniture             | 10' x 10'                                                                                                                               |                | <b>Price</b> \$ 975.60 | <b>Price</b> \$1,393.75 | =                 |  |  |  |  |  |  |
| Package               | 10' x 15'                                                                                                                               |                | \$1,130.35             | \$1,614.75              | =<br>             |  |  |  |  |  |  |
| 3                     | 10' x 20'                                                                                                                               |                | \$1,284.95             | \$1,835.65              | =                 |  |  |  |  |  |  |
|                       | 15' x 15'                                                                                                                               |                | \$1,529.00             | \$2,184.30              | =                 |  |  |  |  |  |  |
| ancellation Policy:   | Cancellations received less than billed at 50%. Cancellations received                                                                  |                |                        | xhibitor scheduled      | l move-in will be |  |  |  |  |  |  |
| ADDITIO               | NAL INFORMATION                                                                                                                         |                | CALCULA                | TING YOUR               | TOTAL             |  |  |  |  |  |  |
|                       | Il your Customer Account Manage                                                                                                         | r              | Subtotal of B          | asic Furniture Pac      |                   |  |  |  |  |  |  |
| Awi) with any questic | ons, needs or special requests.                                                                                                         |                |                        | TO                      | DTAL              |  |  |  |  |  |  |
| Exhibiting Company:   |                                                                                                                                         | <u> </u>       | Booth Number:          |                         |                   |  |  |  |  |  |  |
| Print Name:           |                                                                                                                                         |                | Date:                  |                         |                   |  |  |  |  |  |  |