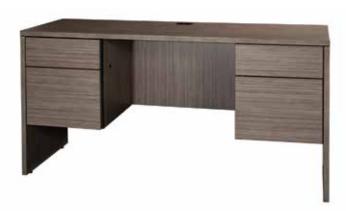

820262

96"L 60"D 29"H

MADISON 10' TABLE SELECT

gray acajou 820263

120"L 48"D 29"H



**G30 CAFÉ TABLE** (MAPLE W/ GROMMETS) SELECT

laminate/metal 82058

72"L 26"D 30"H

G30 CAFÉ TABLE (SOLID MAPLE TOP) SELECT

laminate/metal

82067

72"L 26"D 30"H

G30 CAFÉ TABLE

(SOLID WHITE TOP) SELECT

laminate/metal

82063

72"L 26"D 30"H





## TABLES

## FURNISHINGS

## CONFERENCE TABLES



VENTURA BAR TABLE SELECT W/ GROMMET HOLES

maple **820951** 

72.25"L 26.25"D 42"H



VENTURA COMMUNAL SELECT **BAR TABLE** 

black 820952

72.25"L 26.25"D 42"H



VENTURA BAR TABLE SELECT W/ GROMMET HOLES

white **820953** 

72.25"L 26.25"D 42"H



VENTURA COMMUNAL SELECT **BAR TABLE** 

maple **820954** 

72.25"L 26.25"D 42"H



VENTURA COMMUNAL SELECT BAR TABLE

white **820956** 72.25"L 26.25"D 42"H





MADISON DESK SELECT gray acajou 84075

60"L 30"D 29"H



MADISON CREDENZA SELECT gray acajou 84077

60"L 20"D 29"H



## FURNISHINGS

## COMPUTER DESK / TABLE









MERLIN TABLE SELECT gray laminate 820707

46"L 29"D 30"H

## ITEMS PICTURED BELOW Key Largo Sofa | 830951 | Page 4

Key Largo Chair | 810950 | Page 4

Sydney Table, Powered | 82076 | Page 31

Aura Round Table | 820844 | **Page 23** 

Black Diamond Stool | 71088 | Page 14

Soho Black Top Bistro | 36" Round - 72068 | Page 18





Powered options do not include charging adapters with rental and will need to be supplied by the exhibitor if needed.

## POWERED SEATING



black vinyl 810120

36"L 30"D 33"H



Power Panel Detail



62"L 30"D 33"H



Power Panel Detail

NAPLES SOFA, POWERED\* SELECT

black vinyl 830121

87"L 30"D