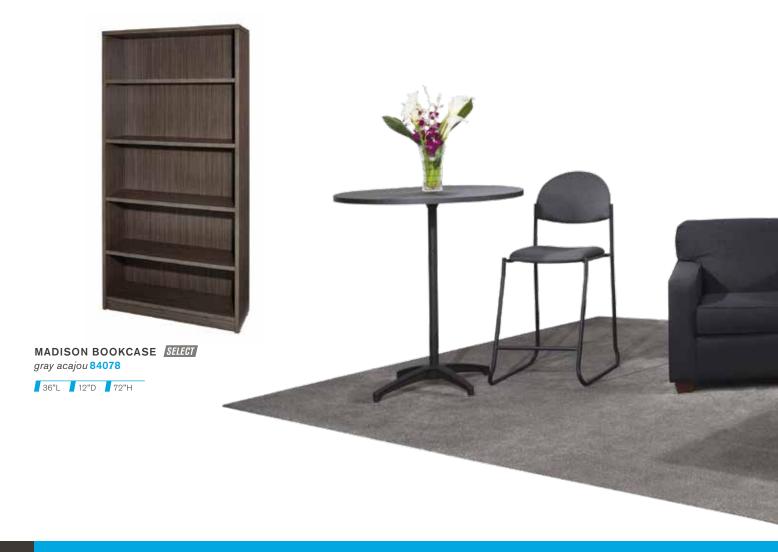

GROMMETS) SELECT

laminate/metal 82058

72"L 26"D 30"H

G30 CAFÉ TABLE (SOLID MAPLE TOP) SELECT

laminate/metal

82067

72"L 26"D 30"H

G30 CAFÉ TABLE

(SOLID WHITE TOP) SELECT

laminate/metal

82063

72"L 26"D 30"H





## TABLES

## FURNISHINGS

## CONFERENCE TABLES



VENTURA BAR TABLE SELECT W/ GROMMET HOLES

maple **820951** 

72.25"L 26.25"D 42"H



VENTURA COMMUNAL SELECT **BAR TABLE** 

black 820952

72.25"L 26.25"D 42"H



VENTURA BAR TABLE SELECT W/ GROMMET HOLES

white **820953** 

72.25"L 26.25"D 42"H



VENTURA COMMUNAL SELECT **BAR TABLE** 

maple **820954** 

72.25"L 26.25"D 42"H



VENTURA COMMUNAL SELECT BAR TABLE

white **820956** 72.25"L 26.25"D 42"H





MADISON DESK SELECT gray acajou 84075

60"L 30"D 29"H



MADISON CREDENZA SELECT gray acajou 84077

60"L 20"D 29"H



## FURNISHINGS

## COMPUTER DESK / TABLE









MERLIN TABLE SELECT gray laminate 820707

46"L 29"D 30"H

## ITEMS PICTURED BELOW Key Largo Sofa | 830951 | Page 4

Key Largo Chair | 810950 | Page 4

Sydney Table, Powered | 82076 | Page 31

Aura Round Table | 820844 | **Page 23** 

Black Diamond Stool | 71088 | Page 14

Soho Black Top Bistro | 36" Round - 72068 | Page 18





Powered options do not include charging adapters with rental and will need to be supplied by the exhibitor if needed.

## POWERED SEATING



black vinyl 810120

36"L 30"D 33"H



Power Panel Detail



62"L 30"D 33"H



Power Panel Detail

NAPLES SOFA, POWERED\* SELECT

black vinyl 830121

87"L 30"D 33"H



Power Panel Detail



37"L 31"D 33"H



Power Panel Detail

ROMA SOFA, POWERED\* SELECT white vinyl 83017

78"