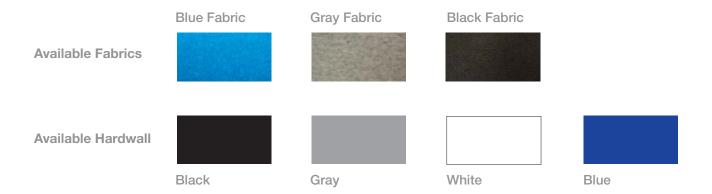

# **Color Selections**

exhibit solutions

Rental options and accessories can help attract attention on the show floor. Different panel and carpeting colors emphasize your marketing message. Shelving, credenzas, and display cases help you showcase the products or literature you want attendees to notice.

#### exhibit solutions

All accessories on this page (ACC1-ACC10) can be ordered with Digital Graphics and are available in your choice of fabric or hardwall color. Refer to the Color Selections page for examples of panel colors.