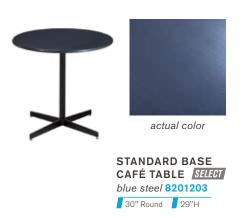

4'L    | 6'L      | 8'L      |
|-----------------------|--------|--------|----------|----------|
| Draped                | 124342 | 124442 | 124642   | 124842   |
| Draped on Fourth Side |        |        | 12404642 | 12404842 |
| Undraped              | 125342 | 125442 | 125642   | 125842   |

\*Table and counter widths available in select cities





## PEDESTAL TABLES

#### **Soho Series**



BLACK-TOP CAFÉ ESSENTIALS

72069

24" Round 30"H

72067

36" Round 30"H

BLACK-TOP MINI ESSENTIALS

72066

18" Round 18"H



BLACK-TOP

BISTRO ESSENTIALS

72070

24" Round 42"H

72068

36" Round 42"H

#### **Chelsea Series**



BUTCHER BLOCK-TOP CAFÉ ESSENTIALS

72063

30" Round 30"H

72064

36" Round 30"H



BUTCHER BLOCK-TOP

BISTRO ESSENTIALS

720163

30" Round 42"H

720164

36" Round 42"H









## PEDESTAL TABLES



**HYDRAULIC BASE** CAFÉ TABLE SELECT graphite **8201209** 

36" Round 29"H



**HYDRAULIC BASE** BAR TABLE SELECT

graphite **8201211** 

36" Round 45"H



**HYDRAULIC BASE** CAFÉ TABLE SELECT

maple **8201206** 

36" Round 29"H



**HYDRAULIC BASE** BAR TABLE SELECT

maple **8201205** 

36" Round 45"H







white laminate 820125





MADISON HYDRAULIC BASE CAFÉ TABLE SELECT

gray acajou 820241

30" Round 29"H



MADISON HYDRAULIC BASE BAR TABLE SELECT

gray acajou 820240 30" Round 45"H



MADISON CAFÉ TABLE SELECT gray acajou 820265

30" Round 29"H



MADISON BAR TABLE SELECT gray acajou 820264 30" Round 42"H







white laminate 8201220

30" Round 29"H



30" BAR TABLE W/ BLACK BASE - WHITE TOP SELECT

white laminate 8201221

30" Round 42"H



30" BAR TABLE W/