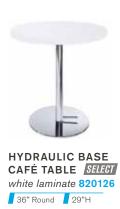

| Package               |                                                                                                                                         |                |                        |                         |                   |  |  |  |  |  |  |
|-----------------------|-----------------------------------------------------------------------------------------------------------------------------------------|----------------|------------------------|-------------------------|-------------------|--|--|--|--|--|--|
|                       | The Basic Furniture Package                                                                                                             | includes the   | following items:       |                         |                   |  |  |  |  |  |  |
|                       | 8' high backwall drape                                                                                                                  |                |                        |                         |                   |  |  |  |  |  |  |
|                       | 3' high sidewall drape                                                                                                                  |                |                        |                         |                   |  |  |  |  |  |  |
|                       | • 7" x 44" company identifi                                                                                                             | cation sign    |                        |                         |                   |  |  |  |  |  |  |
|                       | 9' x 10', 9' x 15', 9' x 20' or 15' x 15' - 16oz Standard Cut Carpet as appropriate for your booth (indicate carpet color choice below) |                |                        |                         |                   |  |  |  |  |  |  |
|                       | Black                                                                                                                                   | Blue           | Gray                   | Green                   | Latte             |  |  |  |  |  |  |
|                       | Midnight Blue                                                                                                                           | Plum           | Red                    | Red Pepper              | Tuxedo            |  |  |  |  |  |  |
|                       | Daily Booth Vacuuming                                                                                                                   |                |                        |                         |                   |  |  |  |  |  |  |
|                       | <ul> <li>One 6' (30" high) draped</li> </ul>                                                                                            | table (indicat | e table drape color    | choice below)           |                   |  |  |  |  |  |  |
|                       | Black                                                                                                                                   | Blue           | Brown                  | Dark Green              | Gold              |  |  |  |  |  |  |
|                       | Gray                                                                                                                                    | Plum           | Red                    | White                   | Flax              |  |  |  |  |  |  |
|                       | Two Black Diamond Side                                                                                                                  |                |                        |                         |                   |  |  |  |  |  |  |
|                       | One Wastebasket                                                                                                                         | Citalis        |                        |                         |                   |  |  |  |  |  |  |
|                       | One 120 volt 500 watt electrical outlet (standard placement)                                                                            |                |                        |                         |                   |  |  |  |  |  |  |
|                       | One 120 voit 500 watt electrical outlet (standard placement)                                                                            |                |                        |                         |                   |  |  |  |  |  |  |
|                       | Prices below include tax.                                                                                                               |                |                        |                         |                   |  |  |  |  |  |  |
| <br>⊿ Basic           |                                                                                                                                         |                | Advance                | Standard                | Total             |  |  |  |  |  |  |
| Furniture             | 10' x 10'                                                                                                                               |                | <b>Price</b> \$ 975.60 | <b>Price</b> \$1,393.75 | =                 |  |  |  |  |  |  |
| Package               | 10' x 15'                                                                                                                               |                | \$1,130.35             | \$1,614.75              | =<br>             |  |  |  |  |  |  |
| 3                     | 10' x 20'                                                                                                                               |                | \$1,284.95             | \$1,835.65              | =                 |  |  |  |  |  |  |
|                       | 15' x 15'                                                                                                                               |                | \$1,529.00             | \$2,184.30              | =                 |  |  |  |  |  |  |
| ancellation Policy:   | Cancellations received less than billed at 50%. Cancellations received                                                                  |                |                        | xhibitor scheduled      | l move-in will be |  |  |  |  |  |  |
| ADDITIO               | NAL INFORMATION                                                                                                                         |                | CALCULA                | TING YOUR               | TOTAL             |  |  |  |  |  |  |
|                       | Il your Customer Account Manage                                                                                                         | r              | Subtotal of B          | asic Furniture Pac      |                   |  |  |  |  |  |  |
| Awi) with any questic | ons, needs or special requests.                                                                                                         |                |                        | TO                      | DTAL              |  |  |  |  |  |  |
| Exhibiting Company:   |                                                                                                                                         | <u> </u>       | Booth Number:          |                         |                   |  |  |  |  |  |  |
| Print Name:           |                                                                                                                                         |                | Date:                  |                         |                   |  |  |  |  |  |  |