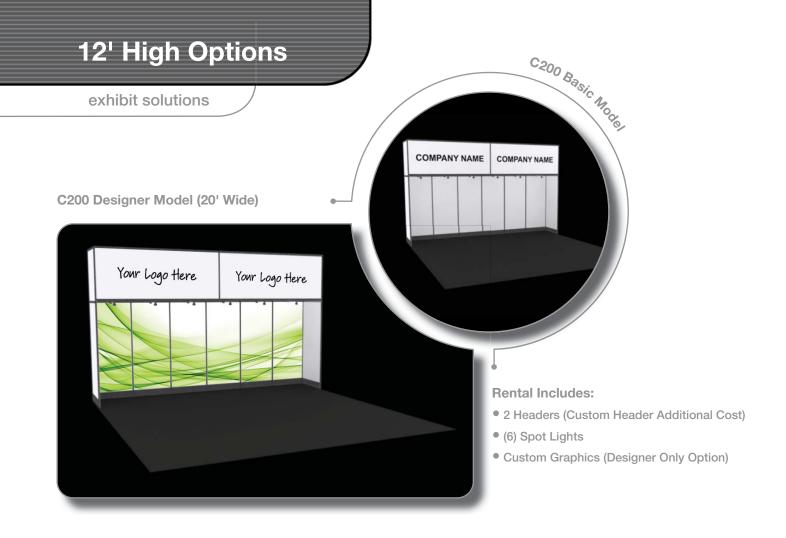

# **Exhibit Solutions**

PACK EXPO Services can provide you a complete rental exhibit in a style that fits your needs and at a price that fits your budget. You pay no design fees, no shipping fees, no material handling fees and no repair or refurbishing fees. Make a bigger splash and order the Designer version which includes graphics designed just for you.

Each rental includes the header, lights, and installation and dismantle labor. Designer versions include custom graphics. See item descriptions for more details. If you should have any questions or to place an order, please feel free to contact your Customer Account Manager for additional assistance.

You may combine any rental booth with a PES Exhibiting Package to create a true turnkey exhibit.

Refer to page 11 & 12 for various counters, shelves, and other accessories.