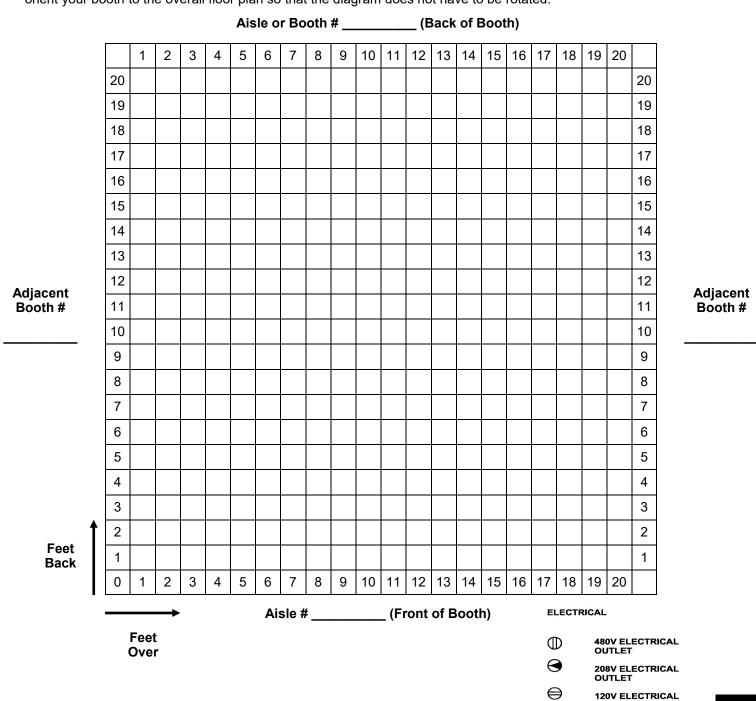

# Furniture Package Electrical Floor Plan Template

Discount Deadline: August 27, 2018 (excludes labor)

October 14-17, 2018 McCormick Place Chicago, Illinois USA

Exhibiting Company:

The grid below may be printed to layout your electrical requirements for booths up to 20' x 20' or used as a sample to develop your own plan for larger exhibits. Please complete as clearly as possible, indicating the following.

- 1. **Location of the main power drop.** Power needs to be distributed from one location at which a panel or other piece of electrical equipment will be installed. It is recommended that this equipment be placed in a closet, under a table/desk or in another location that keeps it out of sight. Please provide specific dimensions.
- Location and load of all outlets. Please provide specific dimensions and wattages/amperages. Please do not simply place an X where power is required.
- 3. **Booth orientation.** Please provide surrounding aisle and/or booth numbers, particularly for island booths. Also, please try to orient your booth to the overall floor plan so that the diagram does not have to be rotated.