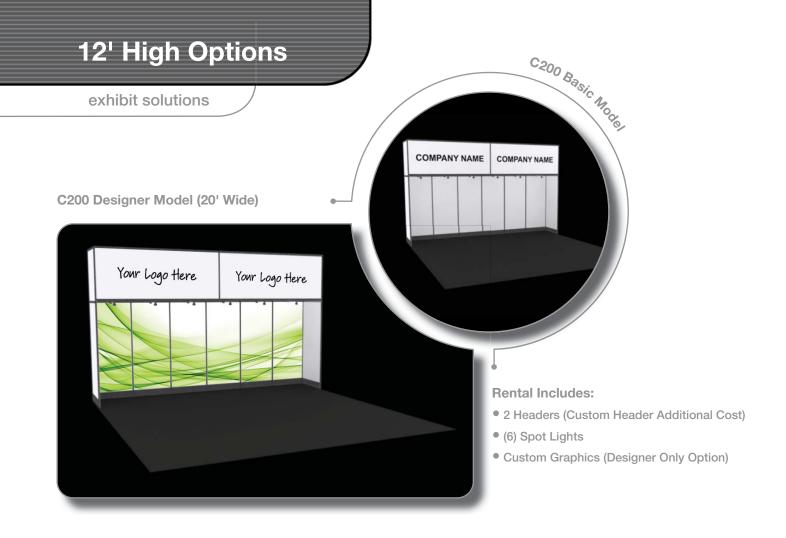

## Turnkey Packages

Complete and return this form to take advantage of the Turnkey Package for booths 225 sq. ft. and under. The Turnkey Package includes all of the items from the Basic Furniture Package as well as one of the Modular Rental Exhibits listed below. The Modular Rental Exhibits are available in both Basic and Designer (Digital Graphics) versions. For a more detailed description and pictures of each rental booth, please review the Exhibit Solutions brochure at the end of this section.

| rental booth, please review the Exhibit Solutions brochure at the end of this section.                                                                                                                                                  |  |  |  |  |  |  |  |  |  |
|-----------------------------------------------------------------------------------------------------------------------------------------------------------------------------------------------------------------------------------------|--|--|--|--|--|--|--|--|--|
| The Basic Furniture Package includes the following items:                                                                                                                                                                               |  |  |  |  |  |  |  |  |  |
| 8' high backwall drape                                                                                                                                                                                                                  |  |  |  |  |  |  |  |  |  |
| 3' high sidewall drape                                                                                                                                                                                                                  |  |  |  |  |  |  |  |  |  |
| 7" x 44" company identification sign                                                                                                                                                                                                    |  |  |  |  |  |  |  |  |  |
| 9' x 10', 9' x 15', 9' x 20' or 15' x 15' - 16oz Standard Cut Carpet as appropriate for your booth (indicate carpet color choice below)                                                                                                 |  |  |  |  |  |  |  |  |  |
| Black Blue Gray Green Latte                                                                                                                                                                                                             |  |  |  |  |  |  |  |  |  |
| Midnight Blue Plum Red Red Pepper Tuxedo                                                                                                                                                                                                |  |  |  |  |  |  |  |  |  |
| Daily Booth Vacuuming                                                                                                                                                                                                                   |  |  |  |  |  |  |  |  |  |
| One 6' (30" high) draped table (indicate table drape color choice below)                                                                                                                                                                |  |  |  |  |  |  |  |  |  |
| Black Blue Brown Dark Green Gold                                                                                                                                                                                                        |  |  |  |  |  |  |  |  |  |
| Gray Plum Red White Flax                                                                                                                                                                                                                |  |  |  |  |  |  |  |  |  |
| Two Black Diamond Side Chairs                                                                                                                                                                                                           |  |  |  |  |  |  |  |  |  |
| One Wastebasket                                                                                                                                                                                                                         |  |  |  |  |  |  |  |  |  |
| One 120 volt 500 watt electrical outlet (standard placement)                                                                                                                                                                            |  |  |  |  |  |  |  |  |  |
| One Modular Rental Exhibit (indicate panel color choice for Basic units)                                                                                                                                                                |  |  |  |  |  |  |  |  |  |
| White Blue Black                                                                                                                                                                                                                        |  |  |  |  |  |  |  |  |  |
| Additional outlets, electrical labor and materials are not included in these packages.                                                                                                                                                  |  |  |  |  |  |  |  |  |  |
| To further enhance a Basic version booth, consider upgrading to a custom graphic header. Please contact your Customer Account Manager for details and pricing. Information for this item is also located in the Modular Rental section. |  |  |  |  |  |  |  |  |  |
| TURNKEY PACKAGE PRICING NOT AVAILABLE AFTER SEPTEMBER 17, 2018.                                                                                                                                                                         |  |  |  |  |  |  |  |  |  |

# **Exhibit Solutions**

PACK EXPO Services can provide you a complete rental exhibit in a style that fits your needs and at a price that fits your budget. You pay no design fees, no shipping fees, no material handling fees and no repair or refurbishing fees. Make a bigger splash and order the Designer version which includes graphics designed just for you.

Each rental includes the header, lights, and installation and dismantle labor. Designer versions include custom graphics. See item descriptions for more details. If you should have any questions or to place an order, please feel free to contact your Customer Account Manager for additional assistance.

You may combine any rental booth with a PES Exhibiting Package to create a true turnkey exhibit.

Refer to page 11 & 12 for various counters, shelves, and other accessories.