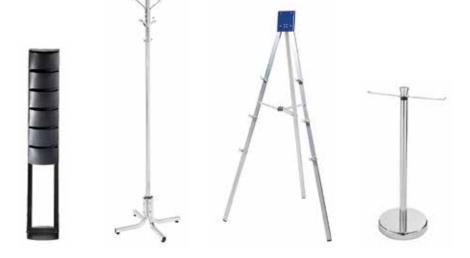

#### ACC22

Information Station Credenza Size: 58 ¼" wide x 34 ¾" x 42" high Comes with lockable door. Black only.

#### ACC23

Information Station Tower with Digital Graphics
Size: 58 ¼" wide x 34 ¾" x 11' high Comes with lockable door.
Black only.

ACC24
Freestanding Panel with
Digital Graphics
Size: 40" wide x 8' high

#### ACC1

Curved Reception Counter with Open Back

Size:  $60 \frac{1}{2}$ " wide x 20" deep x 42" high Open back - no shelf or door.

Contemporary Credenza with Standoff Sign

Size: 38" wide x 30" deep x 46" high Comes with lockable door and a shelf.

ACC2

Essential Credenza Size: 40" wide x 30" deep x 42" high Comes with lockable door and a shelf.

#### ACC8

Essential Pedestal Size: 30" wide x 30" deep x 42" high Pedestal only - closed back.

ACC3

Cosmopolitan Credenza Size: 66" wide x 40" deep x 42" high Comes with lockable door and a shelf.

#### ACC9

Reception Counter with Open Back Size: 78" wide x 20" deep x 42" high Open back - no shelf or door.

ACC5

Contemporary Credenza Size: 38" wide x 30" deep x 46" high Comes with lockable door and a shelf.

#### ACC10

Essential Extended Credenza Size: 78" wide x 20" deep x 42" high Comes with lockable door and a shelf.