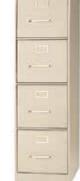

#### ACC10

Essential Extended Credenza Size: 78" wide x 20" deep x 42" high Comes with lockable door and a shelf.