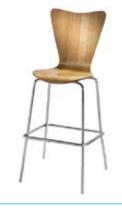

l gray fabric 810874

35"L 27"D 40"H

ALTURA GUEST CHAIR SELECT

black fabric/black steel 81063

25"L 20"D 34"H







#### PRO EXECUTIVE HIGH BACK CHAIR SELECT

white vinyl 810844 black vinyl 810946

25"L 24"D 48"H Adjustable





#### PRO EXECUTIVE MID BACK CHAIR SELECT

white vinyl 810945 black vinyl 810944

24"L 22"D 40"H Adjustable

PRO EXECUTIVE GUEST CHAIR SELECT black vinyl 810947

24"L 22"D 36"H









## BARS & BARSTOOLS

#### MARTINI BAR SELECT

gray metal rounded bar with frosted glass top and chrome legs 8501

67"L 22"D 45"H



possible configurations





#### BLACK DIAMOND STOOL ESSENTIALS 71088

22"W 18"L 46"H

GRAY GASLIFT STOOL ESSENTIALS

with arms **71048** without arms 71047

24"W 20"L 46"H Adjustable

LAGUNA BARSTOOL SELECT

maple/chrome 810860

18"L 20"D 47"H







#### LIMERICK® STOOL BY HERMAN MILLER ESSENTIALS gray 210109

18"W 17.75"L 44"H

#### LIFT BARSTOOL SELECT

gray vinyl/chrome 810872 red vinyl/chrome 810873 black vinyl/chrome 810871 white vinyl/chrome 810870

15" Round 23-33.5"H Adjustable





#### APEX BARSTOOL SELECT

black vinyl 810951 blue ultra suede 810952 red vinyl **810953** white vinyl 810954







## BARS & BARSTOOLS



black vinyl/chrome 810104

21"L 22"D 41"H

ZENITH BARSTOOL SELECT white/chrome 810850

19"L 20"D 44"H

ZOEY BARSTOOL SELECT

white vinyl/chrome 810840 black vinyl/chrome 810834

15"L 16"D 26-30.5"H Adjustable









#### CHRISTOPHER BARSTOOL SELECT white **810848**

19"L 15"D 41"H

SHARK BARSTOOL SELECT

white plastic/chrome 810202

22"L 19"D 34-44"H Adjustable





#### RUSTIQUE BARSTOOL SELECT gunmetal 81