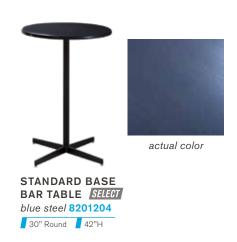

L    | 6'L      | 8'L      |
|-----------------------|--------|--------|----------|----------|
| Draped                | 124342 | 124442 | 124642   | 124842   |
| Draped on Fourth Side |        |        | 12404642 | 12404842 |
| Undraped              | 125342 | 125442 | 125642   | 125842   |

\*Table and counter widths available in select cities





## PEDESTAL TABLES

#### **Soho Series**



BLACK-TOP CAFÉ ESSENTIALS

72069

24" Round 30"H

72067

36" Round 30"H

BLACK-TOP MINI ESSENTIALS

72066

18" Round 18"H



BLACK-TOP

BISTRO ESSENTIALS

72070

24" Round 42"H

72068

36" Round 42"H

#### **Chelsea Series**



BUTCHER BLOCK-TOP CAFÉ ESSENTIALS

72063

30" Round 30"H

72064

36" Round 30"H



BUTCHER BLOCK-TOP

BISTRO ESSENTIALS

720163

30" Round 42"H

720164

36" Round 42"H









## PEDESTAL TABLES



**HYDRAULIC BASE** CAFÉ TABLE SELECT graphite **8201209** 

36" Round 29"H



**HYDRAULIC BASE** BAR TABLE SELECT

graphite **8201211** 

36" Round 45"H



**HYDRAULIC BASE** CAFÉ TABLE SELECT

maple **8201206** 

36" Round 29"H



**HYDRAULIC BASE** BAR TABLE SELECT

maple **8201205** 

36" Round 45"H







white laminate 820125





MADISON HYDRAULIC BASE CAFÉ TABLE SELECT

gray acajou 820241

30" Round 29"H



MADISON HYDRAULIC BASE BAR TABLE SELECT

gray acajou 820240 30" Round 45"H



MADISON CAFÉ TABLE SELECT gray acajou 820265

30" Round 29"H



MADISON BAR TABLE SELECT gray acajou 820264 30" Round 42"H







white laminate 8201220

30" Round 29"H



30" BAR TABLE W/ BLACK BASE - WHITE TOP SELECT

white laminate 8201221

30" Round 42"H



30" BAR TABLE W/ *