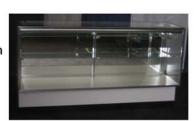

#### ACC22

Information Station Credenza Size: 58 ¼" wide x 34 ¾" x 42" high Comes with lockable door. Black only.

#### ACC23

Information Station Tower with Digital Graphics
Size: 58 ¼" wide x 34 ¾" x 11' high Comes with lockable door.
Black only.

ACC24
Freestanding Panel with
Digital Graphics
Size: 40" wide x 8' high