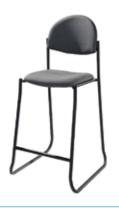

rcoal gray fabric 810874

35"L 27"D 40"H

ALTURA GUEST CHAIR SELECT

black fabric/black steel 81063

25"L 20"D 34"H







#### PRO EXECUTIVE HIGH BACK CHAIR SELECT

white vinyl 810844 black vinyl 810946

25"L 24"D 48"H Adjustable





#### PRO EXECUTIVE MID BACK CHAIR SELECT

white vinyl 810945 black vinyl 810944

24"L 22"D 40"H Adjustable

PRO EXECUTIVE GUEST CHAIR SELECT black vinyl 810947

24"L 22"D 36"H









## BARS & BARSTOOLS

#### MARTINI BAR SELECT

gray metal rounded bar with frosted glass top and chrome legs 8501

67"L 22"D 45"H



possible configurations





#### BLACK DIAMOND STOOL ESSENTIALS 71088

22"W 18"L 46"H

GRAY GASLIFT STOOL ESSENTIALS

with arms **71048** without arms 71047

24"W 20"L 46"H Adjustable

LAGUNA BARSTOOL SELECT

maple/chrome 810860

18"L 20"D 47"H







#### LIMERICK® STOOL BY HERMAN MILLER ESSENTIALS gray 210109

18"W 17.75"L 44"H

#### LIFT BARSTOOL SELECT

gray vinyl/chrome 810872 red vinyl/chrome 810873 black vinyl/chrome 810871 white vinyl/chrome 810870

15" Round 23-33.5"H Adjustable





#### APEX BARSTOOL SELECT

black vinyl 810951 blue ultra suede 810952 red vinyl **810953** white vinyl 810954







## BARS & BARSTOOLS



black vinyl/chrome 810104

21"L 22"D 41"H

ZENITH BARSTOOL SELECT white/chrome 810850

19"L 20"D 44"H

ZOEY BARSTOOL SELECT

white vinyl/chrome 810840 black vinyl/chrome 810834

15"L 16"D 26-30.5"H Adjustable









#### CHRISTOPHER BARSTOOL SELECT white **810848**

19"L 15"D 41"H

SHARK BARSTOOL SELECT

white plastic/chrome 810202

22"L 19"D 34-44"H Adjustable





#### RUSTIQUE BARSTOOL SELECT gunmeta