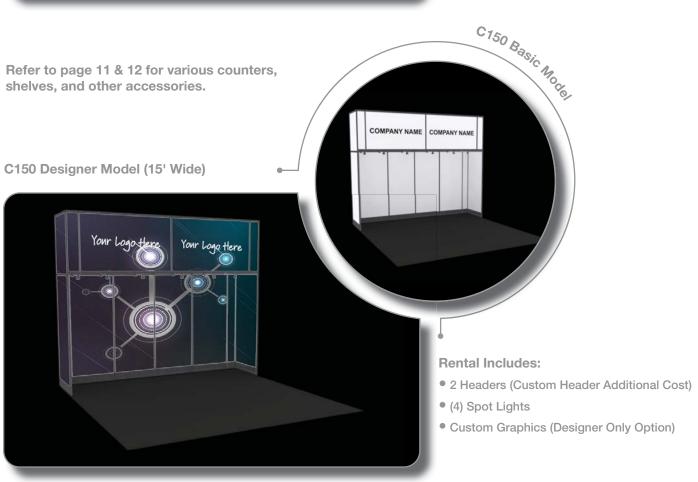

You may combine any rental booth with a PES Exhibiting Package to create a true turnkey exhibit.

Refer to page 11 & 12 for various counters, shelves, and other accessories.

# **Exhibit Solutions**

PACK EXPO Services can provide you a complete rental exhibit in a style that fits your needs and at a price that fits your budget. You pay no design fees, no shipping fees, no material handling fees and no repair or refurbishing fees. Make a bigger splash and order the Designer version which includes graphics designed just for you.

Each rental includes the header, lights, and installation and dismantle labor. Designer versions include custom graphics. See item descriptions for more details. If you should have any questions or to place an order, please feel free to contact your Customer Account Manager for additional assistance.