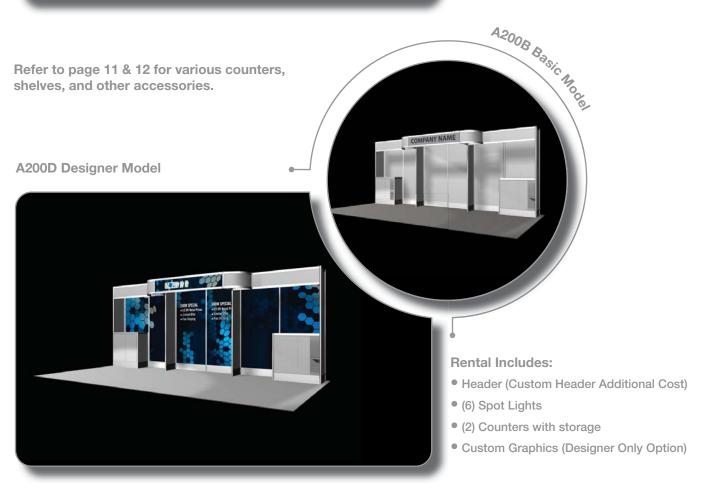

# **Exhibit Solutions**

PACK EXPO Services can provide you a complete rental exhibit in a style that fits your needs and at a price that fits your budget. You pay no design fees, no shipping fees, no material handling fees and no repair or refurbishing fees. Make a bigger splash and order the Designer version which includes graphics designed just for you.

Each rental includes the header, lights, and installation and dismantle labor. Designer versions include custom graphics. See item descriptions for more details. If you should have any questions or to place an order, please feel free to contact your Customer Account Manager for additional assistance.

You may combine any rental booth with a PES Exhibiting Package to create a true turnkey exhibit.

Refer to page 11 & 12 for various counters, shelves, and other accessories.