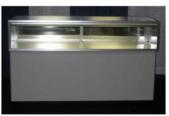

#### ACC1

Curved Reception Counter with Open Back

Size:  $60 \frac{1}{2}$ " wide x 20" deep x 42" high Open back - no shelf or door.

Contemporary Credenza with Standoff Sign

Size: 38" wide x 30" deep x 46" high Comes with lockable door and a shelf.

ACC2

Essential Credenza Size: 40" wide x 30" deep x 42" high Comes with lockable door and a shelf.

#### ACC8

Essential Pedestal Size: 30" wide x 30" deep x 42" high Pedestal only - closed back.

ACC3

Cosmopolitan Credenza Size: 66" wide x 40" deep x 42" high Comes with lockable door and a shelf.

#### ACC9

Reception Counter with Open Back Size: 78" wide x 20" deep x 42" high Open back - no shelf or door.

ACC5

Contemporary Credenza Size: 38" wide x 30" deep x 46" high Comes with lockable door and a shelf.

#### ACC10

Essential Extended Credenza Size: 78" wide x 20" deep x 42" high Comes with lockable door and a shelf.