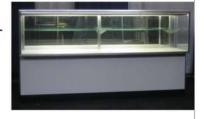

#### ACC22

Information Station Credenza Size: 58 ¼" wide x 34 ¾" x 42" high Comes with lockable door. Black only.