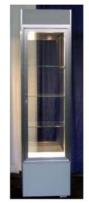

#### ACC8

Essential Pedestal Size: 30" wide x 30" deep x 42" high Pedestal only - closed back.

ACC3

Cosmopolitan Credenza Size: 66" wide x 40" deep x 42" high Comes with lockable door and a shelf.