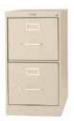

ACC2

Essential Credenza Size: 40" wide x 30" deep x 42" high Comes with lockable door and a shelf.