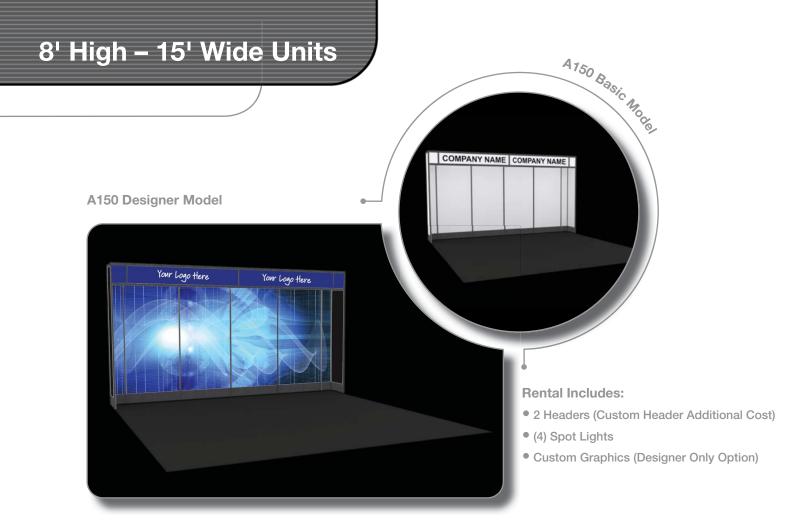

You may combine any rental booth with a PES Exhibiting Package to create a true turnkey exhibit.

Refer to page 11 & 12 for various counters, shelves, and other accessories.