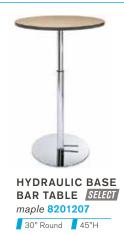

| 4'L    | 6'L      | 8'L      |
|-----------------------|--------|--------|----------|----------|
| Draped                | 124342 | 124442 | 124642   | 124842   |
| Draped on Fourth Side |        |        | 12404642 | 12404842 |
| Undraped              | 125342 | 125442 | 125642   | 125842   |

\*Table and counter widths available in select cities





## PEDESTAL TABLES

#### **Soho Series**



BLACK-TOP CAFÉ ESSENTIALS

72069

24" Round 30"H

72067

36" Round 30"H

BLACK-TOP MINI ESSENTIALS

72066

18" Round 18"H



BLACK-TOP

BISTRO ESSENTIALS

72070

24" Round 42"H

72068

36" Round 42"H

#### **Chelsea Series**



BUTCHER BLOCK-TOP CAFÉ ESSENTIALS

72063

30" Round 30"H

72064

36" Round 30"H



BUTCHER BLOCK-TOP

BISTRO ESSENTIALS

720163

30" Round 42"H

720164

36" Round 42"H









## PEDESTAL TABLES



**HYDRAULIC BASE** CAFÉ TABLE SELECT graphite **8201209** 

36" Round 29"H



**HYDRAULIC BASE** BAR TABLE SELECT

graphite **8201211** 

36" Round 45"H



**HYDRAULIC BASE** CAFÉ TABLE SELECT

maple **8201206** 

36" Round 29"H



**HYDRAULIC BASE** BAR TABLE SELECT

maple **8201205** 

36" Round 45"H







white laminate 820125





MADISON HYDRAULIC BASE CAFÉ TABLE SELECT

gray acajou 820241

30" Round 29"H



MADISON HYDRAULIC BASE BAR TABLE SELECT

gray acajou 820240 30" Round 45"H



MADISON CAFÉ TABLE SELECT gray acajou 820265

30" Round 29"H



MADISON BAR TABLE SELECT gray acajou 820264 30" Round 42"H







white laminate 8201220

30" Round 29"H



30" BAR TABLE W/ BLACK BASE - WHITE TOP SELECT

white laminate 8201221

30" Round 42"H



30" BAR TABLE