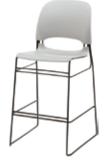

| Package               |                                                                                                                                         |                |                        |                         |                   |  |  |  |  |  |  |
|-----------------------|-----------------------------------------------------------------------------------------------------------------------------------------|----------------|------------------------|-------------------------|-------------------|--|--|--|--|--|--|
|                       | The Basic Furniture Package                                                                                                             | includes the   | following items:       |                         |                   |  |  |  |  |  |  |
|                       | 8' high backwall drape                                                                                                                  |                |                        |                         |                   |  |  |  |  |  |  |
|                       | 3' high sidewall drape                                                                                                                  |                |                        |                         |                   |  |  |  |  |  |  |
|                       | • 7" x 44" company identifi                                                                                                             | cation sign    |                        |                         |                   |  |  |  |  |  |  |
|                       | 9' x 10', 9' x 15', 9' x 20' or 15' x 15' - 16oz Standard Cut Carpet as appropriate for your booth (indicate carpet color choice below) |                |                        |                         |                   |  |  |  |  |  |  |
|                       | Black                                                                                                                                   | Blue           | Gray                   | Green                   | Latte             |  |  |  |  |  |  |
|                       | Midnight Blue                                                                                                                           | Plum           | Red                    | Red Pepper              | Tuxedo            |  |  |  |  |  |  |
|                       | Daily Booth Vacuuming                                                                                                                   |                |                        |                         |                   |  |  |  |  |  |  |
|                       | <ul> <li>One 6' (30" high) draped</li> </ul>                                                                                            | table (indicat | e table drape color    | choice below)           |                   |  |  |  |  |  |  |
|                       | Black                                                                                                                                   | Blue           | Brown                  | Dark Green              | Gold              |  |  |  |  |  |  |
|                       | Gray                                                                                                                                    | Plum           | Red                    | White                   | Flax              |  |  |  |  |  |  |
|                       | Two Black Diamond Side                                                                                                                  |                |                        |                         |                   |  |  |  |  |  |  |
|                       | One Wastebasket                                                                                                                         | Citalis        |                        |                         |                   |  |  |  |  |  |  |
|                       | One 120 volt 500 watt electrical outlet (standard placement)                                                                            |                |                        |                         |                   |  |  |  |  |  |  |
|                       | One 120 voit 500 watt electrical outlet (standard placement)                                                                            |                |                        |                         |                   |  |  |  |  |  |  |
|                       | Prices below include tax.                                                                                                               |                |                        |                         |                   |  |  |  |  |  |  |
| <br>⊿ Basic           |                                                                                                                                         |                | Advance                | Standard                | Total             |  |  |  |  |  |  |
| Furniture             | 10' x 10'                                                                                                                               |                | <b>Price</b> \$ 975.60 | <b>Price</b> \$1,393.75 | =                 |  |  |  |  |  |  |
| Package               | 10' x 15'                                                                                                                               |                | \$1,130.35             | \$1,614.75              | =<br>             |  |  |  |  |  |  |
| 3                     | 10' x 20'                                                                                                                               |                | \$1,284.95             | \$1,835.65              | =                 |  |  |  |  |  |  |
|                       | 15' x 15'                                                                                                                               |                | \$1,529.00             | \$2,184.30              | =                 |  |  |  |  |  |  |
| ancellation Policy:   | Cancellations received less than billed at 50%. Cancellations received                                                                  |                |                        | xhibitor scheduled      | l move-in will be |  |  |  |  |  |  |
| ADDITIO               | NAL INFORMATION                                                                                                                         |                | CALCULA                | TING YOUR               | TOTAL             |  |  |  |  |  |  |
|                       | Il your Customer Account Manage                                                                                                         | r              | Subtotal of B          | asic Furniture Pac      |                   |  |  |  |  |  |  |
| Awi) with any questic | ons, needs or special requests.                                                                                                         |                |                        | TO                      | DTAL              |  |  |  |  |  |  |
| Exhibiting Company:   |                                                                                                                                         | <u> </u>       | Booth Number:          |                         |                   |  |  |  |  |  |  |
| Print Name:           |                                                                                                                                         |                | Date:                  |                         |                   |  |  |  |  |  |  |