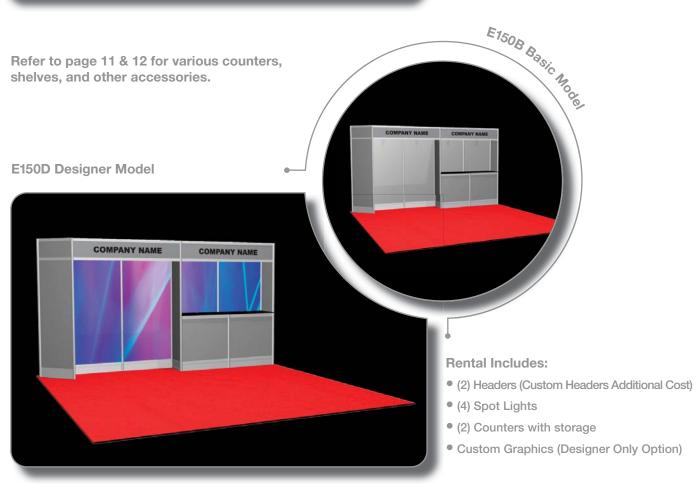

You may combine any rental booth with a PES Exhibiting Package to create a true turnkey exhibit.

Refer to page 11 & 12 for various counters, shelves, and other accessories.