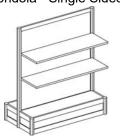

#### exhibit solutions

ACC11 Stem Light

ACC33 Straight White Laminate Shelf Size: 39" wide x 12" deep

ACC13 Straight White Laminate Shelf Size: 39" wide x 8" deep

ACC14 Straight Black Laminate Shelf Size: 39" wide x 8" deep

ACC15 Straight Clear Shelf Size: 39" wide x 8" deep

12" Straight Black Laminate Shelf Size: 39" wide x 12" deep