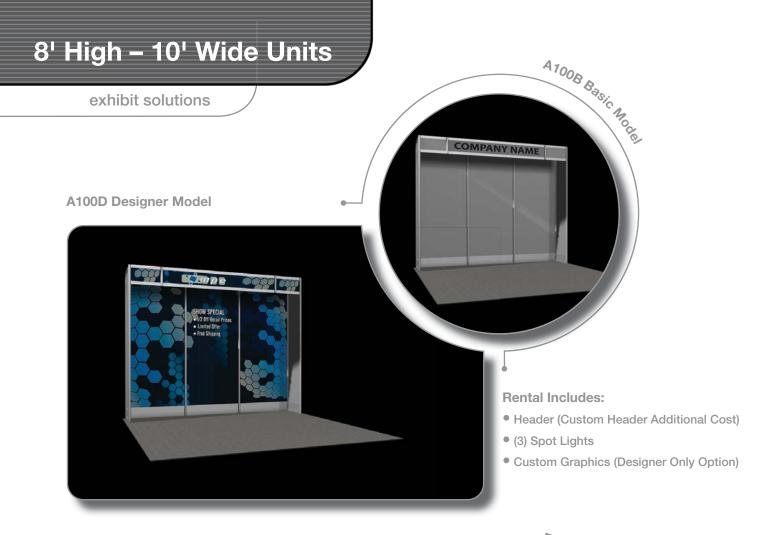

# **Exhibit Solutions**

PACK EXPO Services can provide you a complete rental exhibit in a style that fits your needs and at a price that fits your budget. You pay no design fees, no shipping fees, no material handling fees and no repair or refurbishing fees. Make a bigger splash and order the Designer version which includes graphics designed just for you.

Each rental includes the header, lights, and installation and dismantle labor. Designer versions include custom graphics. See item descriptions for more details. If you should have any questions or to place an order, please feel free to contact your Customer Account Manager for additional assistance.

You may combine any rental booth with a PES Exhibiting Package to create a true turnkey exhibit.

Refer to page 11 & 12 for various counters, shelves, and other accessories.