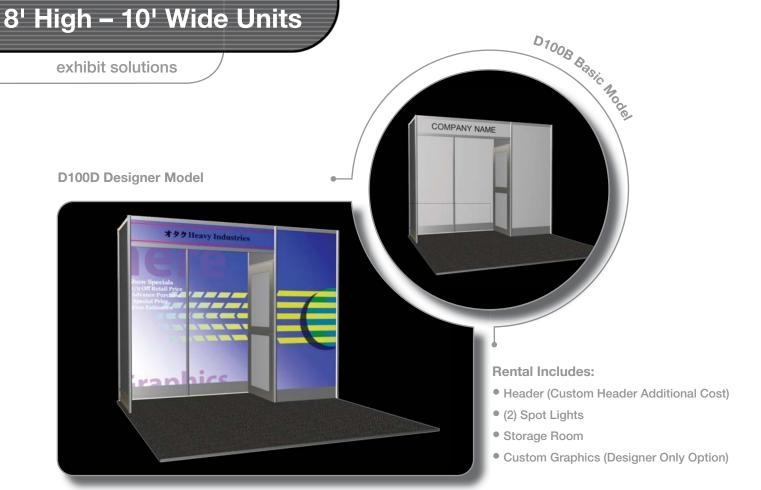

# exhibit solutions D150D Designer Model Rental Includes: Header (Custom Header Additional Cost)

(3) Spot LightsStorage Room

Custom Graphics (Designer Only Option)

Refer to page 11 & 12 for various counters, shelves, and other accessories.