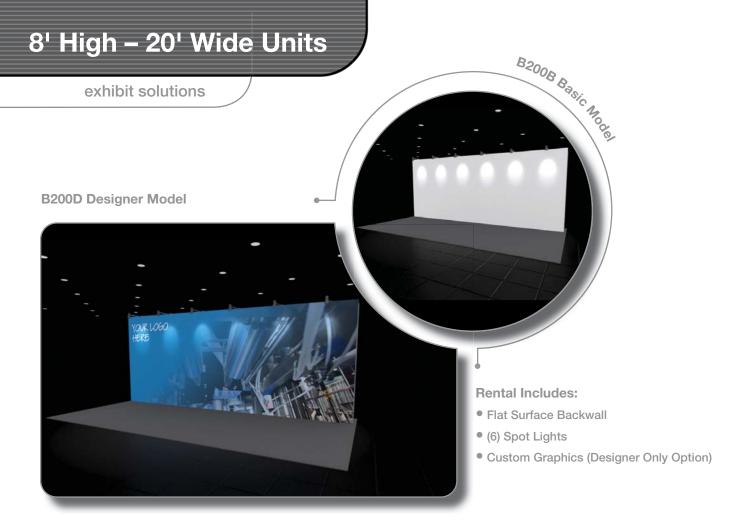

You may combine any rental booth with a PES Exhibiting Package to create a true turnkey exhibit.

Refer to page 11 & 12 for various counters, shelves, and other accessories.