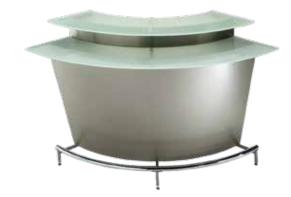

Y CHAIR SELECT clear acrylic 810847

15"L 20"D 36"H







## **CONFERENCE CHAIRS**

#### GRAY GASLIFT CHAIR ESSENTIALS

with arms **71046** without arms 71045

26"W 20"L 38"H Adjustable

LA BREA SWIVEL CHAIR SELECT

charcoal gray fabric 810874

35"L 27"D 40"H

ALTURA GUEST CHAIR SELECT

black fabric/black steel 81063

25"L 20"D 34"H







#### PRO EXECUTIVE HIGH BACK CHAIR SELECT

white vinyl 810844 black vinyl 810946

25"L 24"D 48"H Adjustable





#### PRO EXECUTIVE MID BACK CHAIR SELECT

white vinyl 810945 black vinyl 810944

24"L 22"D 40"H Adjustable

PRO EXECUTIVE GUEST CHAIR SELECT black vinyl 810947

24"L 22"D 36"H









## BARS & BARSTOOLS

#### MARTINI BAR SELECT

gray metal rounded bar with frosted glass top and chrome legs 8501

67"L 22"D 45"H



possible configurations





#### BLACK DIAMOND STOOL ESSENTIALS 71088

22"W 18"L 46"H

GRAY GASLIFT STOOL ESSENTIALS

with arms **71048** without arms 71047

24"W 20"L 46"H Adjustable

LAGUNA BARSTOOL SELECT

maple/chrome 810860

18"L 20"D 47"H







#### LIMERICK® STOOL BY HERMAN MILLER ESSENTIALS gray 210109

18"W 17.75"L 44"H

#### LIFT BARSTOOL SELECT

gray vinyl/chrome 810872 red vinyl/chrome 810873 black vinyl/chrome 810871 white vinyl/chrome 810870

15" Round 23-33.5"H Adjustable





#### APEX BARSTOOL SELECT

black vinyl 810951 blue ultra suede 810952 red vinyl **810953** white vinyl 810954







## BARS & BARSTOOLS



black vinyl/chrome 810104

21"L 22"D 41"H

ZENITH BARSTOOL SELECT white/chrome 810850

19"L 20"D 44"H

ZOEY BARSTOOL SELECT

white vinyl/chrome 810840 black vinyl/chrome 810834

15"L 16"D