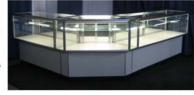

#### ACC1

Curved Reception Counter with Open Back

Size:  $60 \frac{1}{2}$ " wide x 20" deep x 42" high Open back - no shelf or door.

Contemporary Credenza with Standoff Sign

Size: 38" wide x 30" deep x 46" high Comes with lockable door and a shelf.

#### ACC9

Reception Counter with Open Back Size: 78" wide x 20" deep x 42" high Open back - no shelf or door.

ACC5

Contemporary Credenza Size: 38" wide x 30" deep x 46" high Comes with lockable door and a shelf.