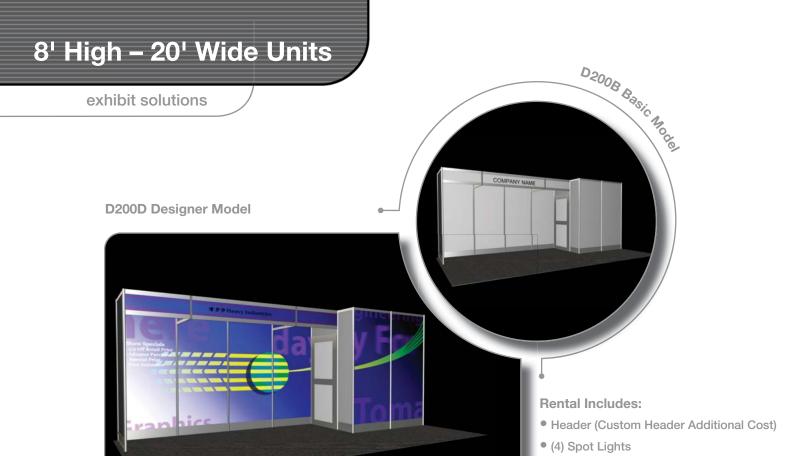

# **Exhibit Solutions**

PACK EXPO Services can provide you a complete rental exhibit in a style that fits your needs and at a price that fits your budget. You pay no design fees, no shipping fees, no material handling fees and no repair or refurbishing fees. Make a bigger splash and order the Designer version which includes graphics designed just for you.

Each rental includes the header, lights, and installation and dismantle labor. Designer versions include custom graphics. See item descriptions for more details. If you should have any questions or to place an order, please feel free to contact your Customer Account Manager for additional assistance.

You may combine any rental booth with a PES Exhibiting Package to create a true turnkey exhibit.

Refer to page 11 & 12 for various counters, shelves, and other accessories.