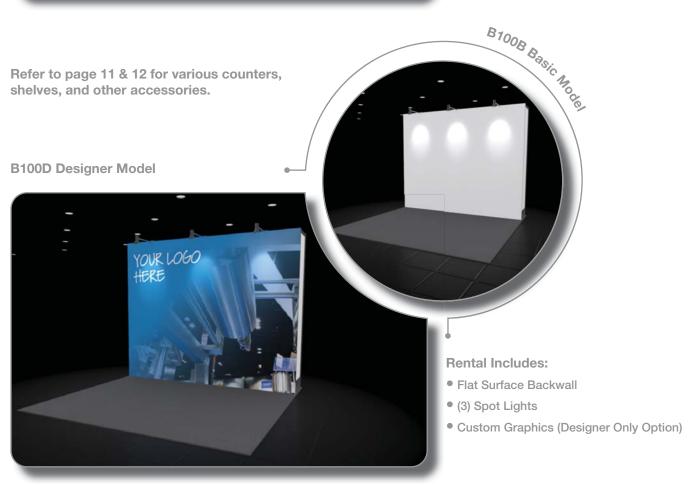

# **Exhibit Solutions**

PACK EXPO Services can provide you a complete rental exhibit in a style that fits your needs and at a price that fits your budget. You pay no design fees, no shipping fees, no material handling fees and no repair or refurbishing fees. Make a bigger splash and order the Designer version which includes graphics designed just for you.

Each rental includes the header, lights, and installation and dismantle labor. Designer versions include custom graphics. See item descriptions for more details. If you should have any questions or to place an order, please feel free to contact your Customer Account Manager for additional assistance.

You may combine any rental booth with a PES Exhibiting Package to create a true turnkey exhibit.

Refer to page 11 & 12 for various counters, shelves, and other accessories.