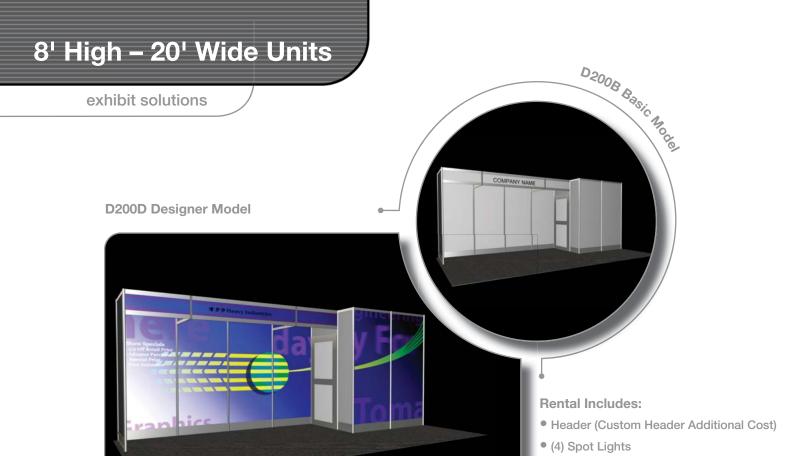

## Turnkey Packages

Complete and return this form to take advantage of the Turnkey Package for booths 225 sq. ft. and under. The Turnkey Package includes all of the items from the Basic Furniture Package as well as one of the Modular Rental Exhibits listed below. The Modular Rental Exhibits are available in both Basic and Designer (Digital Graphics) versions. For a more detailed description and pictures of each rental booth, please review the Exhibit Solutions brochure at the end of this section.

| rental booth, please review the Exhibit Solutions brochure at the end of this section.                                                                                                                                                  |  |  |  |  |  |  |  |  |  |
|-----------------------------------------------------------------------------------------------------------------------------------------------------------------------------------------------------------------------------------------|--|--|--|--|--|--|--|--|--|
| The Basic Furniture Package includes the following items:                                                                                                                                                                               |  |  |  |  |  |  |  |  |  |
| 8' high backwall drape                                                                                                                                                                                                                  |  |  |  |  |  |  |  |  |  |
| 3' high sidewall drape                                                                                                                                                                                                                  |  |  |  |  |  |  |  |  |  |
| 7" x 44" company identification sign                                                                                                                                                                                                    |  |  |  |  |  |  |  |  |  |
| 9' x 10', 9' x 15', 9' x 20' or 15' x 15' - 16oz Standard Cut Carpet as appropriate for your booth (indicate carpet color choice below)                                                                                                 |  |  |  |  |  |  |  |  |  |
| Black Blue Gray Green Latte                                                                                                                                                                                                             |  |  |  |  |  |  |  |  |  |
| Midnight Blue Plum Red Red Pepper Tuxedo                                                                                                                                                                                                |  |  |  |  |  |  |  |  |  |
| Daily Booth Vacuuming                                                                                                                                                                                                                   |  |  |  |  |  |  |  |  |  |
| One 6' (30" high) draped table (indicate table drape color choice below)                                                                                                                                                                |  |  |  |  |  |  |  |  |  |
| Black Blue Brown Dark Green Gold                                                                                                                                                                                                        |  |  |  |  |  |  |  |  |  |
| Gray Plum Red White Flax                                                                                                                                                                                                                |  |  |  |  |  |  |  |  |  |
| Two Black Diamond Side Chairs                                                                                                                                                                                                           |  |  |  |  |  |  |  |  |  |
| One Wastebasket                                                                                                                                                                                                                         |  |  |  |  |  |  |  |  |  |
| One 120 volt 500 watt electrical outlet (standard placement)                                                                                                                                                                            |  |  |  |  |  |  |  |  |  |
| One Modular Rental Exhibit (indicate panel color choice for Basic units)                                                                                                                                                                |  |  |  |  |  |  |  |  |  |
| White Blue Black                                                                                                                                                                                                                        |  |  |  |  |  |  |  |  |  |
| Additional outlets, electrical labor and materials are not included in these packages.                                                                                                                                                  |  |  |  |  |  |  |  |  |  |
| To further enhance a Basic version booth, consider upgrading to a custom graphic header. Please contact your Customer Account Manager for details and pricing. Information for this item is also located in the Modular Rental section. |  |  |  |  |  |  |  |  |  |
| TURNKEY PACKAGE PRICING NOT AVAILABLE AFTER SEPTEMBER 17, 2018.                                                                                                                                                                         |  |  |  |  |  |  |  |  |  |