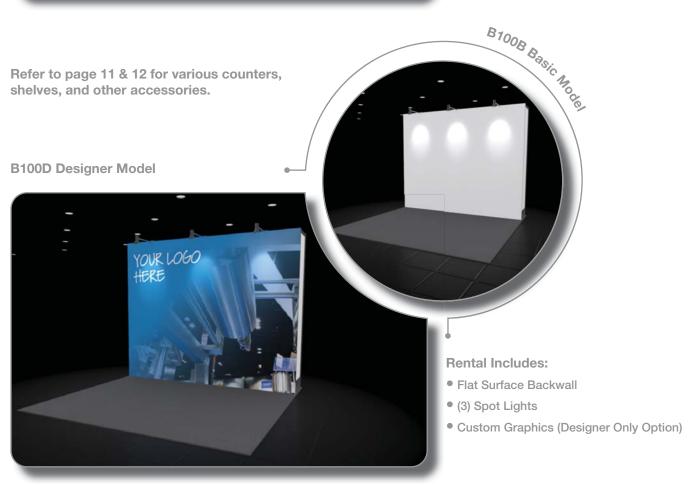

You may combine any rental booth with a PES Exhibiting Package to create a true turnkey exhibit.

Refer to page 11 & 12 for various counters, shelves, and other accessories.

#### **Rental Includes:**

- Backlit Plexiglass Graphics
- Internal Lights
- Available as a Designer Version Only