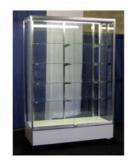

#### ACC23

Information Station Tower with Digital Graphics
Size: 58 ¼" wide x 34 ¾" x 11' high Comes with lockable door.
Black only.

ACC24
Freestanding Panel with
Digital Graphics
Size: 40" wide x 8' high