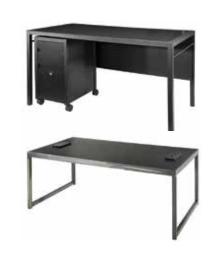

#### ACC22

Information Station Credenza Size: 58 ¼" wide x 34 ¾" x 42" high Comes with lockable door. Black only.

#### ACC1

Curved Reception Counter with Open Back

Size:  $60 \frac{1}{2}$ " wide x 20" deep x 42" high Open back - no shelf or door.

Contemporary Credenza with Standoff Sign

Size: 38" wide x 30" deep x 46" high Comes with lockable door and a shelf.

ACC2

Essential Credenza Size: 40" wide x 30" deep x 42" high Comes with lockable door and a shelf.

#### ACC8

Essential Pedestal Size: 30" wide x 30" deep x 42" high Pedestal only - closed back.

ACC3

Cosmopolitan Credenza Size: 66" wide x 40" deep x 42" high Comes with lockable door and a shelf.

#### ACC9

Reception Counter with Open Back Size: 78" wide x 20" deep x 42" high Open back - no shelf or door.

ACC5

Contemporary Credenza Size: 38" wide x 30" deep x 46" high Comes with lockable door and a shelf.

#### ACC10

Essential Extended Credenza Size: 78" wide x 20" deep x 42" high Comes with lockable door and a shelf.