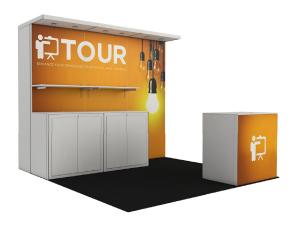

# exhibit solutions D150D Designer Model Rental Includes: Header (Custom Header Additional Cost)

(3) Spot LightsStorage Room

Custom Graphics (Designer Only Option)

Refer to page 11 & 12 for various counters, shelves, and other accessories.