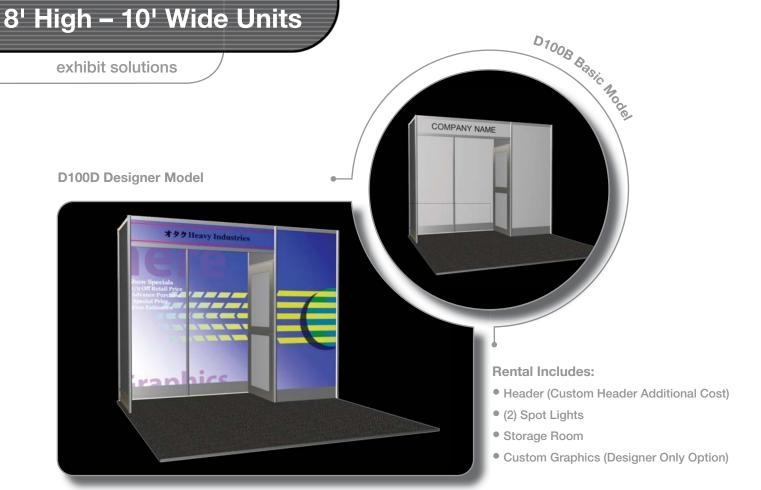

# **Exhibit Solutions**

PACK EXPO Services can provide you a complete rental exhibit in a style that fits your needs and at a price that fits your budget. You pay no design fees, no shipping fees, no material handling fees and no repair or refurbishing fees. Make a bigger splash and order the Designer version which includes graphics designed just for you.

Each rental includes the header, lights, and installation and dismantle labor. Designer versions include custom graphics. See item descriptions for more details. If you should have any questions or to place an order, please feel free to contact your Customer Account Manager for additional assistance.

You may combine any rental booth with a PES Exhibiting Package to create a true turnkey exhibit.

Refer to page 11 & 12 for various counters, shelves, and other accessories.

# exhibit solutions D150D Designer Model Rental Includes: Header (Custom Header Additional Cost)

(3) Spot LightsStorage Room

Custom Graphics (Designer Only Option)

Refer to page 11 & 12 for various counters, shelves, and other accessories.