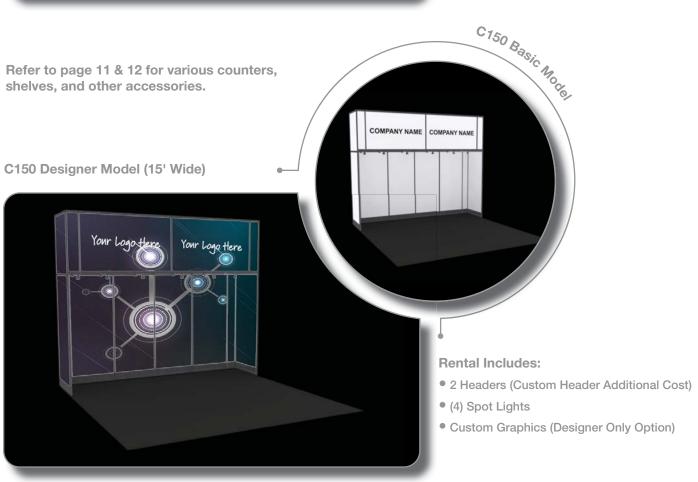

# **Exhibit Solutions**

PACK EXPO Services can provide you a complete rental exhibit in a style that fits your needs and at a price that fits your budget. You pay no design fees, no shipping fees, no material handling fees and no repair or refurbishing fees. Make a bigger splash and order the Designer version which includes graphics designed just for you.

Each rental includes the header, lights, and installation and dismantle labor. Designer versions include custom graphics. See item descriptions for more details. If you should have any questions or to place an order, please feel free to contact your Customer Account Manager for additional assistance.

You may combine any rental booth with a PES Exhibiting Package to create a true turnkey exhibit.

Refer to page 11 & 12 for various counters, shelves, and other accessories.