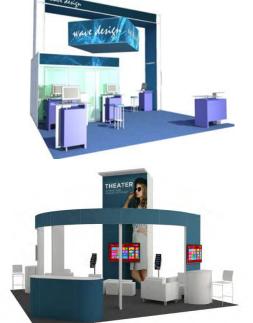

# **Exhibit Solutions**

PACK EXPO Services can provide you a complete rental exhibit in a style that fits your needs and at a price that fits your budget. You pay no design fees, no shipping fees, no material handling fees and no repair or refurbishing fees. Make a bigger splash and order the Designer version which includes graphics designed just for you.

Each rental includes the header, lights, and installation and dismantle labor. Designer versions include custom graphics. See item descriptions for more details. If you should have any questions or to place an order, please feel free to contact your Customer Account Manager for additional assistance.

You may combine any rental booth with a PES Exhibiting Package to create a true turnkey exhibit.

Refer to page 11 & 12 for various counters, shelves, and other accessories.