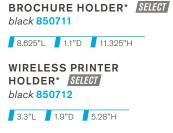

and interactive.



**ORION COMPUTER** KIOSK ESSENTIALS black **75079** 

28"L 28"D 40.5"H





DISPLAY COUNTER ESSENTIALS black **72056** 

24"W 49"L 42"H





We know that every exhibit is different and requires certain pieces that may be hard to find. That's why we offer an assortment of accessories that will meet your needs, from literature racks to bulletin boards to refrigerators and file cabinets. No matter the requirement, your exhibit will always stand out with these striking and functional pieces.

## TABLET STAND



white 850714 black 850715

14"L 13"D 44.5"H

The Mobile Tablet Stand will adjust to fit any tablet with dimensions of at least 6.75"x 9.375" but not larger than 8.5"x 2.5", including Apple iPad, Samsung Galaxy Tab and Lenovo IdeaPad.



## TABLET STAND ACCESSORIES



CHARGING SHELF\* SELECT black 850713

14.85"L 7.17"D 1"H







\*To be ordered with the tablet stand

S

## FURNISHINGS

## **ACCESSORIES**

**CHROME STANCHION WITH** 8' RETRACTABLE BELT **ESSENTIALS** 220121

42"H

CHROME SIGN HOLDER ESSENTIALS 220118

Holds 22" x 66" sign

ROUND LITERATURE RACK ESSENTIALS

17"W 17"L 57"H

Revolving black display holds printed materials for easy access from 20 pockets.







### FLAT LITERATURE RACK **ESSENTIALS** 750136

10"W 55"H

Forward-facing black display presents printed materials in six pockets.

CHROME COAT TREE ESSENTIALS 220109

8 1/4"W (21"W at the base) x 69 1/2"H

BRUSHED ALUMINUM EASEL ESSENTIALS

When open 5 1/4 "(W) x 64 1/4 "(H) 26"W x 62"H

CHROME BAG RACK ESSENTIALS 220110



## SPECIAL DRAPING (not pictured)

Special drape is avai