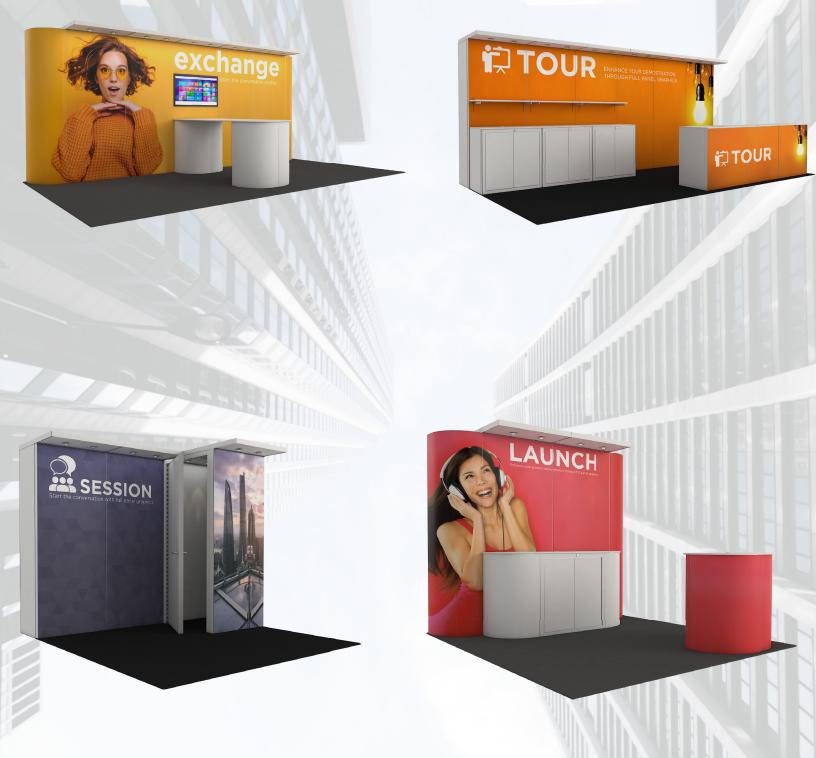

The Perspective™ Series from PACK EXPO Services can provide you with the exhibits of all sizes and designs. With custom modular components, your exhibit can be built up to 12' in height and expanded to any width to fit your booth.

**No longer are you boxed into the same configuration.** Powered by the beMatrix system, these exhibit options have the look and design of a custom-build exhibit, while having the modularity and possibilities of a system.

The underlying structure is hardly visible, leaving more space for graphics and giving you a near-seamless design. Imagine: the polished look of custom for the price of a rental.

Enable close-up networking around fresh looking counters or launch your product demo to new heights with a sleek and curvy configuration. Every Perspective<sup>™</sup> Series exhibit can be customized to your specific needs.

Pricing before the PACK EXPO discount deadline begins as low as \$3800 for 10'x10' units and includes backwall unit with custom graphics printing, along with counters and shelves as shown. Call your Customer Account Manager to discuss adding carpet, cleaning, furniture, electrical and AV services.