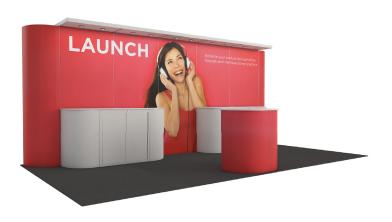

The underlying structure is hardly visible, leaving more space for graphics and giving you a near-seamless design. Imagine: the polished look of custom for the price of a rental.

Enable close-up networking around fresh looking counters or launch your product demo to new heights with a sleek and curvy configuration. Every Perspective<sup>™</sup> Series exhibit can be customized to your specific needs.

Pricing before the PACK EXPO discount deadline begins as low as \$3800 for 10'x10' units and includes backwall unit with custom graphics printing, along with counters and shelves as shown. Call your Customer Account Manager to discuss adding carpet, cleaning, furniture, electrical and AV services.