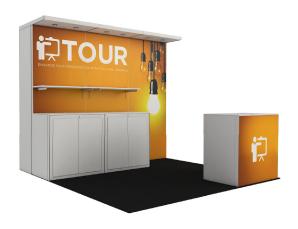

The underlying structure is hardly visible, leaving more space for graphics and giving you a near-seamless design. Imagine: the polished look of custom for the price of a rental.

Enable close-up networking around fresh looking counters or launch your product demo to new heights with a sleek and curvy configuration. Every Perspective<sup>™</sup> Series exhibit can be customized to your specific needs.

Pricing before the PACK EXPO discount deadline begins as low as \$3800 for 10'x10' units and includes backwall unit with custom graphics printing, along with counters and shelves as shown. Call your Customer Account Manager to discuss adding carpet, cleaning, furniture, electrical and AV services.