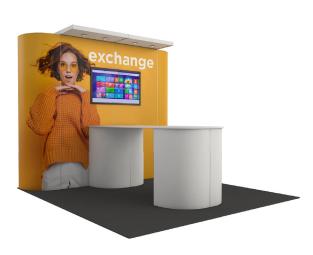

The underlying structure is hardly visible, leaving more space for graphics and giving you a near-seamless design. Imagine: the polished look of custom for the price of a rental.

Enable close-up networking around fresh looking counters or launch your product demo to new heights with a sleek and curvy configuration. Every Perspective<sup>™</sup> Series exhibit can be customized to your specific needs.

Pricing before the PACK EXPO discount deadline begins as low as \$3800 for 10'x10' units and includes backwall unit with custom graphics printing, along with counters and shelves as shown. Call your Customer Account Manager to discuss adding carpet, cleaning, furniture, electrical and AV services.