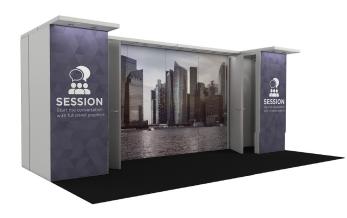

The underlying structure is hardly visible, leaving more space for graphics and giving you a near-seamless design. Imagine: the polished look of custom for the price of a rental.

Enable close-up networking around fresh looking counters or launch your product demo to new heights with a sleek and curvy configuration. Every Perspective<sup>™</sup> Series exhibit can be customized to your specific needs.

Pricing before the PACK EXPO discount deadline begins as low as \$3800 for 10'x10' units and includes backwall unit with custom graphics printing, along with counters and shelves as shown. Call your Customer Account Manager to discuss adding carpet, cleaning, furniture, electrical and AV services.