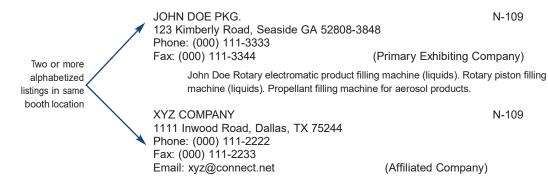

## Exhibitors with Affiliated\* Company(ies) requesting Multiple Show Listings:

Booth occupants would be listed as separate entities in the same booth location. The rate for this listing would be U.S. \$750.00. \*Affiliated companies are defined as two or more companies that are legally related entities, e.g. a parent and asubsidiary, subsidiaries of the same parent, a corporation and a division, a partnership and a partner. Affiliated companies do not receive priority points for participating in the show.