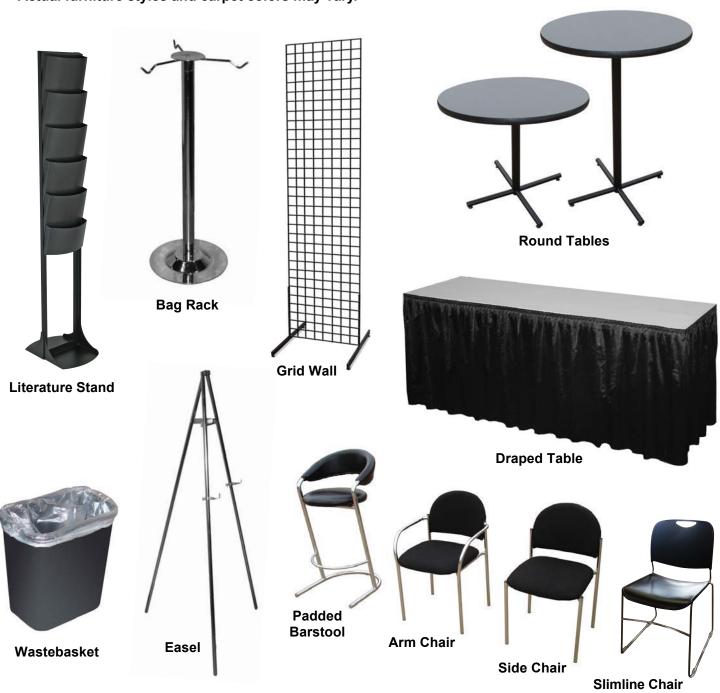

## Furniture and Accessories

Discount Deadline: January 27, 2020

|   |                         |                                                                                                                                                                                      | Quantity                                | Advanced<br>Price                                        | Standard<br>Price                                                                            | Total |
|---|-------------------------|--------------------------------------------------------------------------------------------------------------------------------------------------------------------------------------|-----------------------------------------|----------------------------------------------------------|----------------------------------------------------------------------------------------------|-------|
| 4 | Furniture               | Slimline Chair                                                                                                                                                                       | Х                                       | \$ 97.45                                                 | \$139.21                                                                                     | =     |
| 1 | i uiiiitui <del>c</del> | Arm Chair                                                                                                                                                                            | X                                       | \$116.05                                                 | \$165.79                                                                                     | =     |
| • |                         | Side Chair                                                                                                                                                                           | X                                       | \$125.30                                                 | \$179.00                                                                                     | =     |
|   | 3                       | Barstool                                                                                                                                                                             | X                                       | \$153.15                                                 | \$218.79                                                                                     | =     |
|   |                         | 30" Round, 30" High Pedestal Table                                                                                                                                                   | X                                       | \$218.10                                                 | \$311.57                                                                                     | =     |
|   |                         | 30" Round, 42" High Pedestal Table                                                                                                                                                   | X                                       | \$232.05                                                 | \$331.50                                                                                     | =     |
|   |                         | Bag Rack                                                                                                                                                                             | X                                       | \$134.60                                                 | \$192.29                                                                                     | =     |
|   |                         | Wastebasket                                                                                                                                                                          | X                                       | \$ 27.85                                                 | \$ 39.79                                                                                     | =     |
|   |                         | Tripod Easel                                                                                                                                                                         | X                                       | \$ 78.90                                                 | \$112.71                                                                                     | =     |
|   |                         | Literature Stand                                                                                                                                                                     | X                                       | \$208.85                                                 | \$298.36                                                                                     | =     |
| 2 | Tables                  | white black red 4' Long x 2' x 30" 6' Long x 2' x 30" 8' Long x 2' x 30" 4' Long x 2' x 42" 6' Long x 2' x 42" 8' Long x 2' x 42" Add'I 4th Side Draping for 6' & 8' Items O 30" 42" | x X X X X X X X X X X X X X X X X X X X | \$222.75<br>\$259.90<br>\$218.10<br>\$255.20<br>\$292.35 | \$265.21<br>\$318.21<br>\$371.29<br>\$311.57<br>\$364.57<br>\$417.64<br>\$ 46.43<br>\$ 55.71 | =     |
| _ | Undraped                | 4' Long x 2' x 30"                                                                                                                                                                   | Х                                       | \$111.35                                                 | \$159.07                                                                                     | =     |
| 3 |                         | 6' Long x 2' x 30"                                                                                                                                                                   | X                                       | \$143.85                                                 | \$205.50                                                                                     | =     |
| ) | Tables                  | 8' Long x 2' x 30"                                                                                                                                                                   | X                                       | \$171.70                                                 | \$245.29                                                                                     | =     |
|   |                         | 4' Long x 2' x 42"                                                                                                                                                                   | X                                       | \$139.25                                                 | \$198.93                                                                                     | =     |
|   |                         | 6' Long x 2' x 42"                                                                                                                                                                   | X                                       | \$167.10                                                 | \$238.71                                                                                     | =     |
|   |                         | 8' Long x 2' x 42"                                                                                                                                                                   | X                                       | \$194.90                                                 | \$278.43                                                                                     | =     |
|   |                         | Town Olers From Toolshood                                                                                                                                                            |                                         |                                                          |                                                                                              |       |
| A | Accessories             | Free-Standing Tackboard                                                                                                                                                              |                                         |                                                          |                                                                                              |       |
| 4 | Accessories             | 4' x 8' Horizontal                                                                                                                                                                   | X                                       | \$278.45<br>\$278.45                                     | \$397.79                                                                                     | =     |

Please make your selections on the corresponding order form. Actual furniture styles and carpet colors may vary.