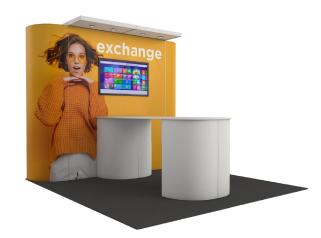

An exhibit rental can be a great choice if you are a new exhibitor, exhibit only occasionally, or change your look often. You can also add Perspective<sup>™</sup> rental elements to your existing exhibit for a larger presence on the show floor.

Pricing before the PACK EXPO discount deadline begins as low as \$3800 for 10'x10' units and includes backwall unit with custom graphics printing, along with counters and shelves as shown. Call your Customer Account Manager to discuss adding carpet, cleaning, furniture, electrical and AV services.