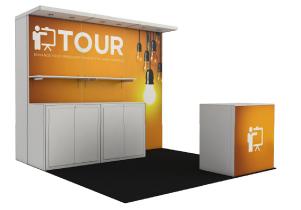

The Perspective<sup>™</sup> Series from PACK EXPO Services can provide you with the exhibits of all sizes and designs. With custom modular components, your exhibit can be built up to 12' in height and expanded to any width to fit your booth.

Pricing before the PACK EXPO discount deadline begins as low as \$3800 for 10'x10' units and includes backwall unit with custom graphics printing, along with counters and shelves as shown. Call your Customer Account Manager to discuss adding carpet, cleaning, furniture, electrical and AV services.