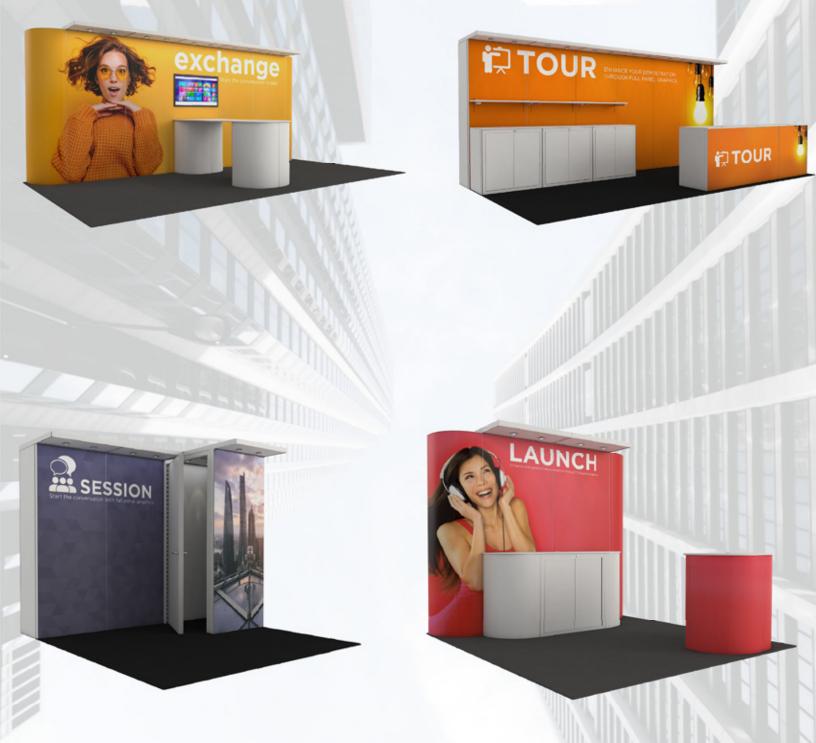

The Perspective<sup>™</sup> Series from PACK EXPO Services can provide you with the exhibits of all sizes and designs. With custom modular components, your exhibit can be built up to 12' in height and expanded to any width to fit your booth.

**No longer are you boxed into the same configuration.** Powered by the beMatrix system, these exhibit options have the look and design of a custom-build exhibit, while having the modularity and possibilities of a system.

The underlying structure is hardly visible, leaving more space for graphics and giving you a nearseamless design. Imagine: the polished look of custom for the price of a rental.

## It's time to change your rental exhibit Perspective™

Enable close-up networking around fresh looking counters or launch your product demo to new heights with a sleek and curvy configuration. Every Perspective<sup>™</sup> Series exhibit can be customized to your specific needs.

Pricing before the PACK EXPO discount deadline begins as low as \$3800 for 10'x10' units and includes backwall unit with custom graphics printing, along with counters and shelves as shown. Call your Customer Account Manager to discuss adding carpet, cleaning, furniture, electrical and AV services.