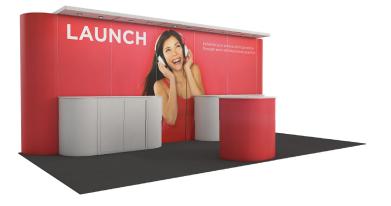

## It's time to change your rental exhibit Perspective™

Enable close-up networking around fresh looking counters or launch your product demo to new heights with a sleek and curvy configuration. Every Perspective<sup>™</sup> Series exhibit can be customized to your specific needs.

Pricing before the PACK EXPO discount deadline begins as low as \$3800 for 10'x10' units and includes backwall unit with custom graphics printing, along with counters and shelves as shown. Call your Customer Account Manager to discuss adding carpet, cleaning, furniture, electrical and AV services.