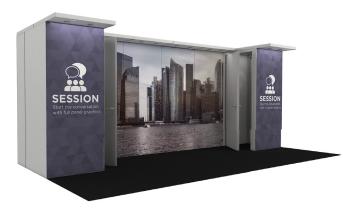

**No longer are you boxed into the same configuration.** Powered by the beMatrix system, these exhibit options have the look and design of a custom-build exhibit, while having the modularity and possibilities of a system.

The underlying structure is hardly visible, leaving more space for graphics and giving you a nearseamless design. Imagine: the polished look of custom for the price of a rental.