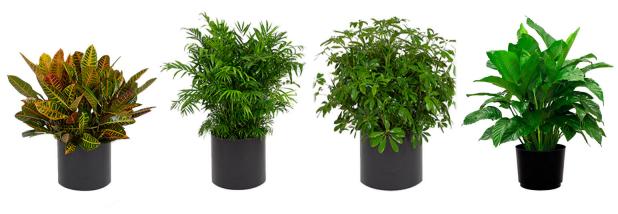

# PLANT RENTALS

2-3 ft. Croton

2-3 ft. Neanthe Bella

2-3 ft. Arboricola

2-3 ft. Spathiphyllum

3 ft. Janet Craig

3 ft. Limelight

3 ft. Roebelenii