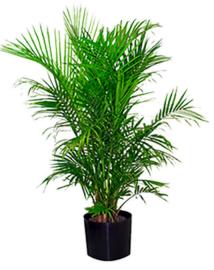

## PLANT RENTALS

4-5 ft. Schefflera

5-6 ft. Dracaena Marginata

6-7 ft. Ficus Tree

4-6 ft. Areca Palm

4-6 ft. Cataractarum Palm

4-6 ft. Majesty Palm