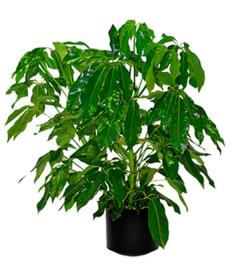

## PLANT RENTALS

4-5 ft. Schefflera

5-6 ft. Dracaena Marginata

6-7 ft. Ficus Tree

4-6 ft. Areca Palm

4-6 ft. Cataractarum Palm

4-6 ft. Majesty Palm