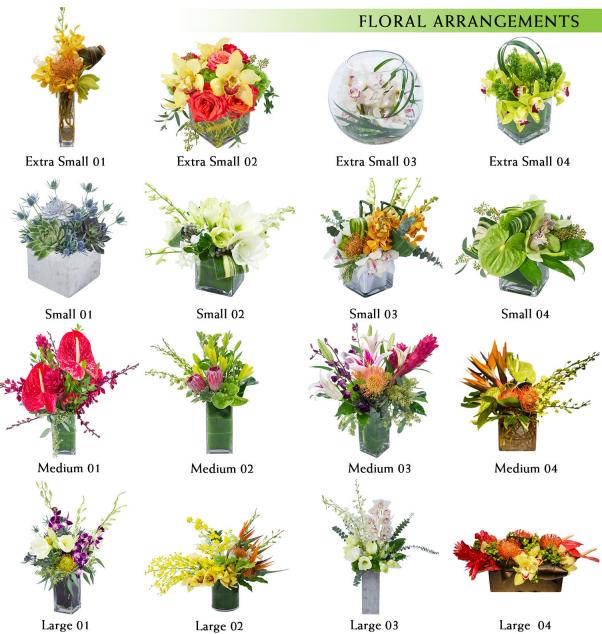

# PLANT RENTALS



2-3 ft. Croton

2-3 ft. Neanthe Bella

2-3 ft. Arboricola

2-3 ft. Spathiphyllum



3 ft. Janet Craig

3 ft. Limelight

3 ft. Roebelenii

3-4 ft. Dracaena Marginata





## PLANT RENTALS



4-5 ft. Schefflera



5-6 ft. Dracaena Marginata



6-7 ft. Ficus Tree



4-6 ft. Areca Palm



4-6 ft. Cataractarum Palm



4-6 ft. Majesty Palm





### FLORAL ARRANGEMENTS



Small Fern

Large Fern

Ivy (Hanging Plant)

**Bromeliads** 



Potted Mums

Potted Azaleas

Potted Begonias

Single Stem Orchid Double Stem Orchid











# SPECIALTY PLANT RENTALS



2-3 ft. ZZ



2-3 ft. Globe Eugenia



2-3 ft. Square Eugenia



6 ft. Bird of Paradise



4-5 ft. Cone Eugenia



6 ft. Single Ball Eugenia



6 ft. Cone Eugenia



6 ft. Spiral Eugenia



### **CUSTOM PLANTERS**



10", 16", & 20" Sizes Available Square Modern Planters (Black or White)

> 48" x 18" x 24" Rectangular Planters (Black or White)

16" x 16" x 30" or 20" x 20" x 37"
Tall Modern Planters (Black, White, or Grey)





#### **CUSTOM PARTITIONS**

4'x8' Boxwood Wall



4'x8' Fern Wall

4'x8' Grass Wall