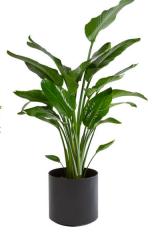

# SPECIALTY PLANT RENTALS

2-3 ft. ZZ

2-3 ft. Globe Eugenia

2-3 ft. Square Eugenia

6 ft. Bird of Paradise

4-5 ft. Cone Eugenia

6 ft. Single Ball Eugenia

6 ft. Cone Eugenia