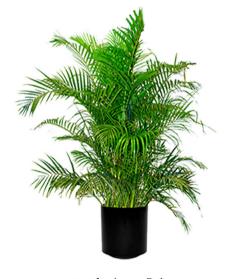

## PLANT RENTALS

4-5 ft. Schefflera

5-6 ft. Dracaena Marginata

6-7 ft. Ficus Tree

4-6 ft. Areca Palm

4-6 ft. Cataractarum Palm

4-6 ft. Majesty Palm