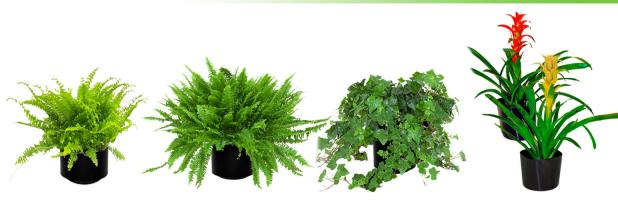

### FLORAL ARRANGEMENTS

Small Fern

Large Fern

Ivy (Hanging Plant)

**Bromeliads** 

Potted Mums

Potted Azaleas

Potted Begonias