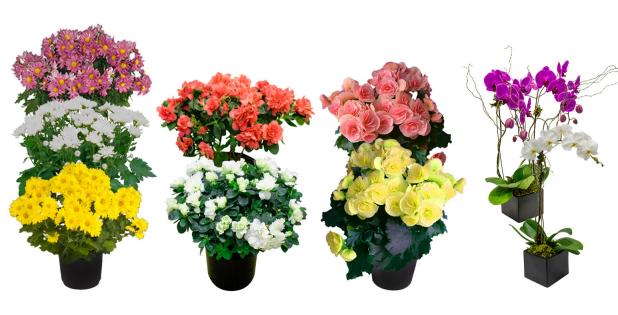

### FLORAL ARRANGEMENTS

Small Fern

Large Fern

Ivy (Hanging Plant)

**Bromeliads** 

Potted Mums

Potted Azaleas

Potted Begonias