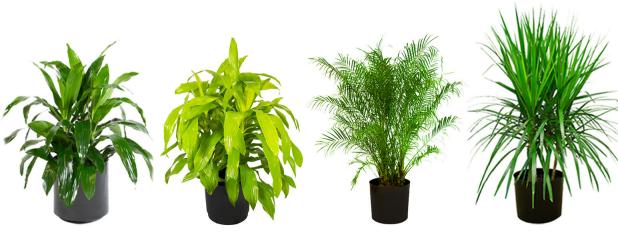

# PLANT RENTALS

2-3 ft. Croton

2-3 ft. Neanthe Bella

2-3 ft. Arboricola

2-3 ft. Spathiphyllum

3 ft. Janet Craig

3 ft. Limelight

3 ft. Roebelenii

3-4 ft. Dracaena Marginata