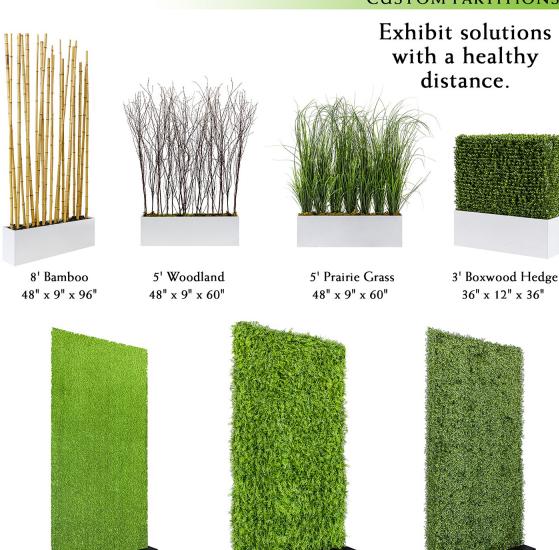

#### **CUSTOM PARTITIONS**

4'x8' Boxwood Wall

4'x8' Fern Wall

4'x8' Grass Wall