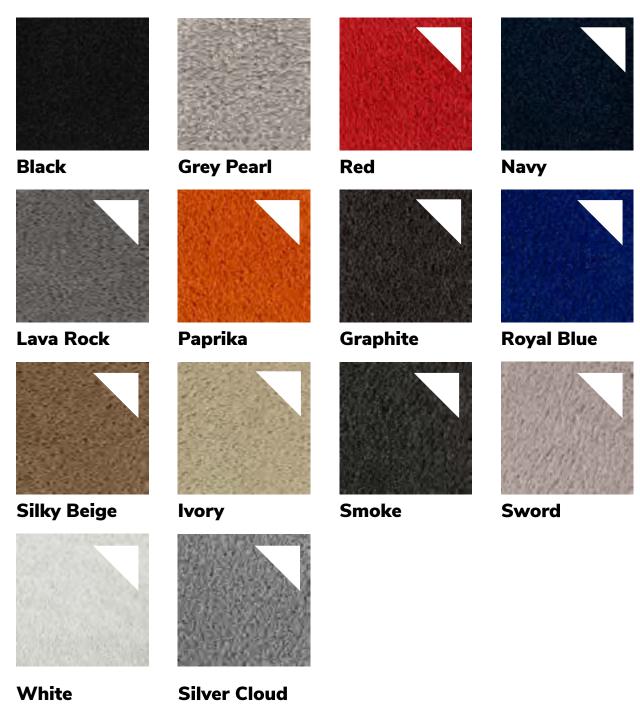

# **Classic Collection**160z

- Best value and best seller
- Available in 10ft width and in the most common exhibit spaces including 10x10, 10x20, and 10x30
- 100% recyclable
- For extra comfort, add padding for an additional fee

# **Custom Cut Classic Collection**160z

- 10ft width and custom cut to size
- Priced per sq.ft., minimum of 100 sq.ft.
- 100% recyclable
- Exhibit spaces are protected with Visqueen plastic floor covering
- For extra comfort, add padding for an additional fee

# **Designer Plus Collection**

30oz

- Step up the comfort and durability with the Designer plus carpet
- 10ft width designed and cut to size
- Priced per sq.ft., minimum of 100 sq.ft.
- 100% recyclable
- Exhibit spaces are protected with Visqueen plastic floor covering
- For extra comfort, add padding for an additional fee

# **Supreme Collection** 45oz

- The most plush flooring option with added durability
- 10ft width designed and cut to size
- Priced per sq.ft., minimum of 100 sq.ft.
- 100% recyclable
- Exhibit spaces are protected with Visqueen plastic floor covering
- For extra comfort, add padding for an additional fee