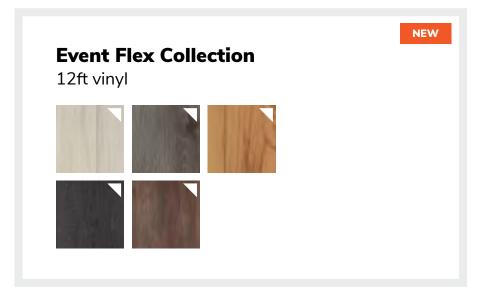

## **Event Flex Collection**

- Get the look of classic wood, tile, or laminate –
   with easier installation
- 12ft width designed and cut to size
- Great for island exhibit spaces or aisle flooring designs
- Priced per sq.ft., minimum of 100 sq.ft.
- 100% recyclable
- For extra comfort, add padding for an additional fee

Silverwood

**Dark Maple** 

**Blackwood** 

**Barnwood** 