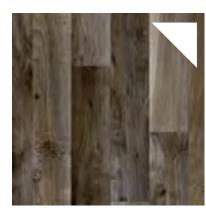

## **Event Flex Collection**

- Get the look of classic wood, tile, or laminate –
   with easier installation
- 12ft width designed and cut to size
- Great for island exhibit spaces or aisle flooring designs
- Priced per sq.ft., minimum of 100 sq.ft.
- 100% recyclable
- For extra comfort, add padding for an additional fee

Silverwood

**Dark Maple** 

**Blackwood** 

**Barnwood** 