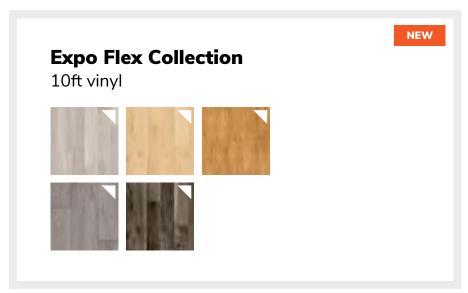

## **Expo Vinyl Collection**

- Get the upgraded appearance of wood or tile
- Standard 10ft width and can be custom cut to size
- Great for exhibit spaces in common sizes of 10x10, 10x20 and 10x30
- Priced per sq.ft., minimum of 100 sq.ft.
- 100% recyclable
- For extra comfort, add padding for an additional fee

**Birch** 

**Light Maple** 

**Dark Maple** 

Ash

Smoke