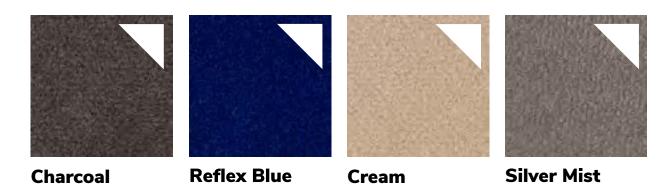

#### **Custom Carpet**

**Discount Deadline:** September 7, 2022 (excludes labor)

| Prices are for rental only. If you plan to bring your own carpet, please note how you will be shipping it below.                                                                                                          |                                                                                                                                                                                                                                                                                                        |                                                                                                                                                                                                            |                                                  |                                                             |  |  |  |  |
|---------------------------------------------------------------------------------------------------------------------------------------------------------------------------------------------------------------------------|--------------------------------------------------------------------------------------------------------------------------------------------------------------------------------------------------------------------------------------------------------------------------------------------------------|------------------------------------------------------------------------------------------------------------------------------------------------------------------------------------------------------------|--------------------------------------------------|-------------------------------------------------------------|--|--|--|--|
| Will bring our own carpet Shipping to Warehouse Shipping Direct to Show Site                                                                                                                                              |                                                                                                                                                                                                                                                                                                        |                                                                                                                                                                                                            |                                                  |                                                             |  |  |  |  |
|                                                                                                                                                                                                                           | Using a n                                                                                                                                                                                                                                                                                              | naterial other than carpet. It is:                                                                                                                                                                         |                                                  |                                                             |  |  |  |  |
| Lábor                                                                                                                                                                                                                     | If you bring your own carpet or flooring and you need labor to install and/or dismantle it, please refer to the Exhibitor Supervised Labor or PES Supervised Labor forms and indicate "carpet" in the task section.  Custom Carpet Orders placed after September 26, 2022, will incur a 30% surcharge. |                                                                                                                                                                                                            |                                                  |                                                             |  |  |  |  |
| *Minir                                                                                                                                                                                                                    | mum of 100 sq                                                                                                                                                                                                                                                                                          | uare feet.                                                                                                                                                                                                 |                                                  |                                                             |  |  |  |  |
| *Custom inlays and designs are available. Please contact your CAM for design and price quotes.                                                                                                                            |                                                                                                                                                                                                                                                                                                        |                                                                                                                                                                                                            |                                                  |                                                             |  |  |  |  |
|                                                                                                                                                                                                                           | Colors may vary due to facility lighting, printing limitation, and dye lot differences.                                                                                                                                                                                                                |                                                                                                                                                                                                            |                                                  |                                                             |  |  |  |  |
| 1                                                                                                                                                                                                                         | Custom<br>Carpet<br>Ultra<br><b>45oz</b> .                                                                                                                                                                                                                                                             | Rental includes installation, standard visqueen covering and pick up at close of show. You may upgrade the visqueen covering for your custom carpet by ordering mesh poly on page 2/2.  Booth Dimensions x |                                                  |                                                             |  |  |  |  |
|                                                                                                                                                                                                                           |                                                                                                                                                                                                                                                                                                        |                                                                                                                                                                                                            | Total Advan<br>Sq. Ft. Price                     |                                                             |  |  |  |  |
|                                                                                                                                                                                                                           | Plush                                                                                                                                                                                                                                                                                                  | Custom Carpet - Rental                                                                                                                                                                                     | X \$4.40 per                                     | sq. ft. \$6.30 per sq. ft. =                                |  |  |  |  |
|                                                                                                                                                                                                                           |                                                                                                                                                                                                                                                                                                        | **Add 30% for White Carpet                                                                                                                                                                                 | harcoal* Red* Silver Clou                        | Reflex Blue* Silver Mist*  Cream* Smoke*                    |  |  |  |  |
|                                                                                                                                                                                                                           | *Only available through October 3, 2022                                                                                                                                                                                                                                                                |                                                                                                                                                                                                            |                                                  |                                                             |  |  |  |  |
| 2                                                                                                                                                                                                                         | Custom<br>Carpet<br>Premium<br><b>30oz.</b>                                                                                                                                                                                                                                                            | Rental includes installation, standard visqueen covering and pick up at close of show. You may upgrade the visqueen covering for your custom carpet by ordering mesh poly on page 2/2.  Booth Dimensions x |                                                  |                                                             |  |  |  |  |
|                                                                                                                                                                                                                           |                                                                                                                                                                                                                                                                                                        |                                                                                                                                                                                                            | Total Advan<br>Sq. Ft. Price                     | Price Total                                                 |  |  |  |  |
|                                                                                                                                                                                                                           | Plush                                                                                                                                                                                                                                                                                                  | Custom Carpet - Rental                                                                                                                                                                                     | X \$3.30 per                                     | sq. ft. \$4.70 per sq. ft. =                                |  |  |  |  |
|                                                                                                                                                                                                                           |                                                                                                                                                                                                                                                                                                        | Black                                                                                                                                                                                                      | ava Rock* Navy* ed* Graphite* aprika* Royal Blue | Silky Beige* White*,**  Ivory* Sword*  Silver Cloud* Smoke* |  |  |  |  |
|                                                                                                                                                                                                                           |                                                                                                                                                                                                                                                                                                        | **Add 30% for White Carpet                                                                                                                                                                                 |                                                  |                                                             |  |  |  |  |
|                                                                                                                                                                                                                           |                                                                                                                                                                                                                                                                                                        | *Only available through October 3, 20                                                                                                                                                                      | )22                                              |                                                             |  |  |  |  |
| Excessive channeling into rented padding after the first hour will result in additional labor fees.                                                                                                                       |                                                                                                                                                                                                                                                                                                        |                                                                                                                                                                                                            |                                                  |                                                             |  |  |  |  |
| Cano                                                                                                                                                                                                                      | Cancellation Policy: Cancellations prior to October 4,2022 will be billed at 50%. Cancellations received after October 4, 2022, will be billed 100%.                                                                                                                                                   |                                                                                                                                                                                                            |                                                  |                                                             |  |  |  |  |
| ADDITIONAL INFORMATION CALCULATING YOUR TOTAL                                                                                                                                                                             |                                                                                                                                                                                                                                                                                                        |                                                                                                                                                                                                            |                                                  |                                                             |  |  |  |  |
| If you would like PACK EXPO Services to install your own carpet, please use the Exhibitor Supervised Labor or PES Supervised Labor forms to order installation and dismantle labor, and indicate for carpet installation. |                                                                                                                                                                                                                                                                                                        |                                                                                                                                                                                                            | Subtotal                                         |                                                             |  |  |  |  |
|                                                                                                                                                                                                                           |                                                                                                                                                                                                                                                                                                        |                                                                                                                                                                                                            | 30% Surcharge if Ordered and Paid after 9/26/22  |                                                             |  |  |  |  |
|                                                                                                                                                                                                                           |                                                                                                                                                                                                                                                                                                        |                                                                                                                                                                                                            | Add 9% Rental Tax                                |                                                             |  |  |  |  |
|                                                                                                                                                                                                                           |                                                                                                                                                                                                                                                                                                        |                                                                                                                                                                                                            | TOTAL                                            |                                                             |  |  |  |  |
| Exhibiting Company:                                                                                                                                                                                                       |                                                                                                                                                                                                                                                                                                        |                                                                                                                                                                                                            | Booth Number:                                    |                                                             |  |  |  |  |
| Print Name:                                                                                                                                                                                                               |                                                                                                                                                                                                                                                                                                        |                                                                                                                                                                                                            | <br>Date:                                        |                                                             |  |  |  |  |