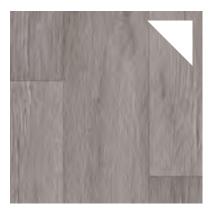

## **Event Flex Collection**

- Get the look of classic wood, tile, or laminate –
   with easier installation
- 12ft width designed and cut to size
- Great for island exhibit spaces or aisle flooring designs
- Priced per sq.ft., minimum of 100 sq.ft.
- 100% recyclable
- For extra comfort, add padding for an additional fee

Silverwood

**Dark Maple** 

**Blackwood** 

**Barnwood** 