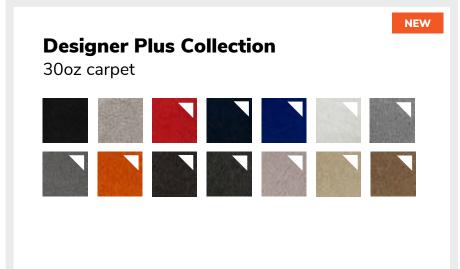

# **Designer Plus Collection**

30oz

- Step up the comfort and durability with the Designer plus carpet
- 10ft width designed and cut to size
- Priced per sq.ft., minimum of 100 sq.ft.
- 100% recyclable
- Exhibit spaces are protected with Visqueen plastic floor covering
- For extra comfort, add padding for an additional fee