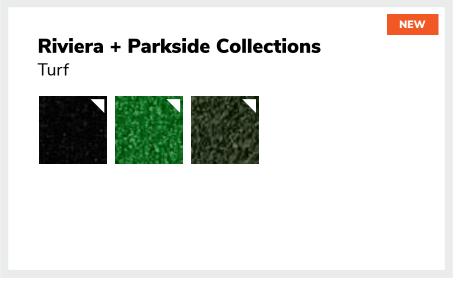

## **Turf**

- Bring the outdoors to you with these synthetic grass flooring solutions
- Available in many shades of green and durable for both indoor and outdoor use
- Standard 12ft width and can be custom cut to size
- Priced per sq.ft., minimum of 100 sq.ft.

**Riviera** synthetic grass brings an outdoor feel to your event space.

Optimized for durability and resistance that is ideal for indoor or outdoor use.

Riviera Black

**Riviera Green** 

**Parkside** Parkside high-quality synthetic grass provides the real look and feel of your backyard. Colorfast and UV technology makes this the most durable turf solution for both indoor and outdoor use.

**Parkside Green** 