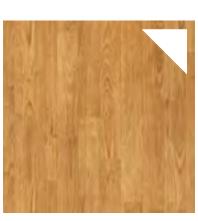

## **Expo Vinyl Collection**

- Get the upgraded appearance of wood or tile
- Standard 10ft width and can be custom cut to size
- Great for exhibit spaces in common sizes of 10x10, 10x20 and 10x30
- Priced per sq.ft., minimum of 100 sq.ft.
- 100% recyclable
- For extra comfort, add padding for an additional fee

**Birch** 

**Light Maple** 

**Dark Maple** 

Ash

Smoke