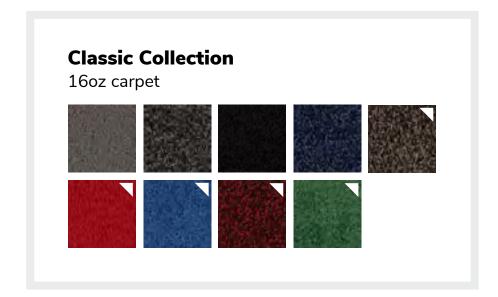

# **Classic Collection**160z

- Best value and best seller
- Available in 10ft width and in the most common exhibit spaces including 10x10, 10x20, and 10x30
- 100% recyclable
- For extra comfort, add padding for an additional fee