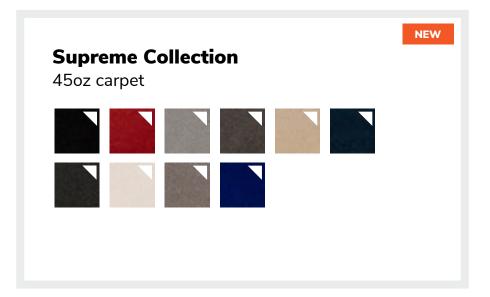

# **Supreme Collection** 45oz

- The most plush flooring option with added durability
- 10ft width designed and cut to size
- Priced per sq.ft., minimum of 100 sq.ft.
- 100% recyclable
- Exhibit spaces are protected with Visqueen plastic floor covering
- For extra comfort, add padding for an additional fee