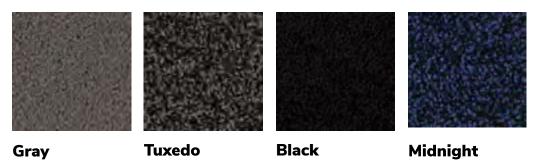

# **Classic Collection**160z

- Best value and best seller
- Available in 10ft width and in the most common exhibit spaces including 10x10, 10x20, and 10x30
- 100% recyclable
- For extra comfort, add padding for an additional fee

# **Custom Cut Classic Collection**160z

- 10ft width and custom cut to size
- Priced per sq.ft., minimum of 100 sq.ft.
- 100% recyclable
- Exhibit spaces are protected with Visqueen plastic floor covering
- For extra comfort, add padding for an additional fee

**<sup>■</sup>** = Available only before the flooring deadline

#### **Standard Carpet**

Discount Deadline: September 7, 2022 (excludes labor)

| Prices are for rental only. If you plan to bring your own carpet, please note how you will be shipping it below.  Will bring our own carpet  Shipping to Warehouse  Shipping Direct to Show Site  Using a material other than carpet, it is:  If you bring your own carpet or flooring and you need labor to install and/or dismantle it, please refer to the Exhibitor Supervised Labor or PES Supervised Labor forms and indicate "carpet" in the task section.  Colors may vary due to facility lighting, printing limitation, and dye lot differences. |                                                                                                                |                    |                   |                        |                                                    |            |  |  |  |
|------------------------------------------------------------------------------------------------------------------------------------------------------------------------------------------------------------------------------------------------------------------------------------------------------------------------------------------------------------------------------------------------------------------------------------------------------------------------------------------------------------------------------------------------------------|----------------------------------------------------------------------------------------------------------------|--------------------|-------------------|------------------------|----------------------------------------------------|------------|--|--|--|
| Please Choose Your Color: Black Blue*                                                                                                                                                                                                                                                                                                                                                                                                                                                                                                                      |                                                                                                                |                    | Gray Red*         |                        |                                                    | Tuxedo     |  |  |  |
| Midnight Blue  *Only available through October 3, 2022                                                                                                                                                                                                                                                                                                                                                                                                                                                                                                     |                                                                                                                |                    |                   |                        |                                                    |            |  |  |  |
| Only available tillot                                                                                                                                                                                                                                                                                                                                                                                                                                                                                                                                      | ign October 3, 2022                                                                                            |                    |                   | Advanced               | Standard                                           |            |  |  |  |
|                                                                                                                                                                                                                                                                                                                                                                                                                                                                                                                                                            | Description                                                                                                    |                    | Qty               | Price                  | Price                                              | Total      |  |  |  |
| 10' Deep                                                                                                                                                                                                                                                                                                                                                                                                                                                                                                                                                   | 10' x 10' Carpet                                                                                               | _                  |                   | \$ 408.90              |                                                    | =          |  |  |  |
| 16oz.                                                                                                                                                                                                                                                                                                                                                                                                                                                                                                                                                      | 10' x 20' Carpet                                                                                               | _                  |                   | \$ 817.90              | Ψ.,.σσσ                                            | =          |  |  |  |
| Standard                                                                                                                                                                                                                                                                                                                                                                                                                                                                                                                                                   | 10' x 30' Carpet                                                                                               | _                  |                   | \$1,226.75             | <del>• • • • • • • • • • • • • • • • • • • </del>  | =          |  |  |  |
|                                                                                                                                                                                                                                                                                                                                                                                                                                                                                                                                                            | 10' x 10' Carpet Padding - Single Lay                                                                          | _                  |                   | \$ 129.05              | <del>- + + + + + + + + + + + + + + + + + + +</del> | <b>=</b>   |  |  |  |
| Carpet &                                                                                                                                                                                                                                                                                                                                                                                                                                                                                                                                                   | 10' x 20' Carpet Padding - Single Lay                                                                          | _                  |                   | \$ 258.00              | Ψ 000.00                                           | <b>=</b>   |  |  |  |
| Padding                                                                                                                                                                                                                                                                                                                                                                                                                                                                                                                                                    | 10' x 30' Carpet Padding - Single Lay                                                                          | _                  | X_                |                        | Ψ 002.00                                           | =          |  |  |  |
|                                                                                                                                                                                                                                                                                                                                                                                                                                                                                                                                                            | 10' x 10' Carpet Padding - Double La                                                                           | · _                |                   | \$ 258.00              | Ψ 000.00                                           | =          |  |  |  |
|                                                                                                                                                                                                                                                                                                                                                                                                                                                                                                                                                            | 10' x 20' Carpet Padding - Double La<br>10' x 30' Carpet Padding - Double La                                   | ·                  |                   | \$ 516.05<br>\$ 774.00 | Ψ 101110                                           | =          |  |  |  |
|                                                                                                                                                                                                                                                                                                                                                                                                                                                                                                                                                            | 10 x 30 Carpet Padding - Double La                                                                             | yei _              | ^                 | \$ 774.00              | \$1,105.75                                         | =          |  |  |  |
| Visqueen is suggeste                                                                                                                                                                                                                                                                                                                                                                                                                                                                                                                                       |                                                                                                                | 122 will receive a | full refund       | I. Cancellatio         | ns from Octobe                                     | or 4, 2022 |  |  |  |
| through October 16, 2022, will be billed at 50%. Cancellations received after October 16, 2022, will be billed 100%. See show Terms and Conditions.                                                                                                                                                                                                                                                                                                                                                                                                        |                                                                                                                |                    |                   |                        |                                                    |            |  |  |  |
|                                                                                                                                                                                                                                                                                                                                                                                                                                                                                                                                                            | NAL INFORMATION                                                                                                | CA                 | TLCUL/            | ATING YO               |                                                    |            |  |  |  |
|                                                                                                                                                                                                                                                                                                                                                                                                                                                                                                                                                            | syou would like PACK EXPO Services to install your own arpet, please use the Exhibitor Supervised Labor or PES |                    |                   |                        |                                                    |            |  |  |  |
|                                                                                                                                                                                                                                                                                                                                                                                                                                                                                                                                                            | ms to order installation and dismantle                                                                         |                    | Add 9% Rental Tax |                        |                                                    |            |  |  |  |
| labor, and indicate for                                                                                                                                                                                                                                                                                                                                                                                                                                                                                                                                    |                                                                                                                |                    |                   |                        | TOTAL_                                             |            |  |  |  |
| Exhibiting Company                                                                                                                                                                                                                                                                                                                                                                                                                                                                                                                                         |                                                                                                                | Bootl              | h Number:         |                        |                                                    |            |  |  |  |
| Print Name                                                                                                                                                                                                                                                                                                                                                                                                                                                                                                                                                 | ٥٠.                                                                                                            |                    | Date:             |                        |                                                    |            |  |  |  |