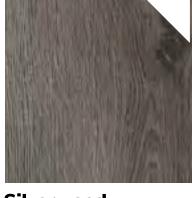

## **Event Flex Collection**

- Get the look of classic wood, tile, or laminate –
   with easier installation
- 12ft width designed and cut to size
- Great for island exhibit spaces or aisle flooring designs
- Priced per sq.ft., minimum of 100 sq.ft.
- 100% recyclable
- For extra comfort, add padding for an additional fee

Silverwood

**Dark Maple** 

**Blackwood** 

**Barnwood** 