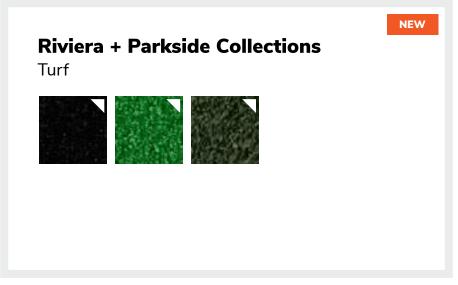

## **Turf**

- Bring the outdoors to you with these synthetic grass flooring solutions
- Available in many shades of green and durable for both indoor and outdoor use
- Standard 12ft width and can be custom cut to size
- Priced per sq.ft., minimum of 100 sq.ft.

**Riviera** synthetic grass brings an outdoor feel to your event space.

Optimized for durability and resistance that is ideal for indoor or outdoor use.

Riviera Black

Riviera Green

**Parkside** Parkside high-quality synthetic grass provides the real look and feel of your backyard. Colorfast and UV technology makes this the most durable turf solution for both indoor and outdoor use.

**Parkside Green** 