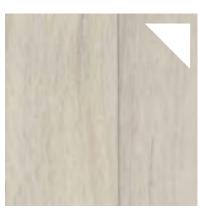

## **Expo Vinyl Collection**

- Get the upgraded appearance of wood or tile
- Standard 10ft width and can be custom cut to size
- Great for exhibit spaces in common sizes of 10x10, 10x20 and 10x30
- Priced per sq.ft., minimum of 100 sq.ft.
- 100% recyclable
- For extra comfort, add padding for an additional fee

**Birch** 

**Light Maple** 

**Dark Maple** 

Ash

Smoke