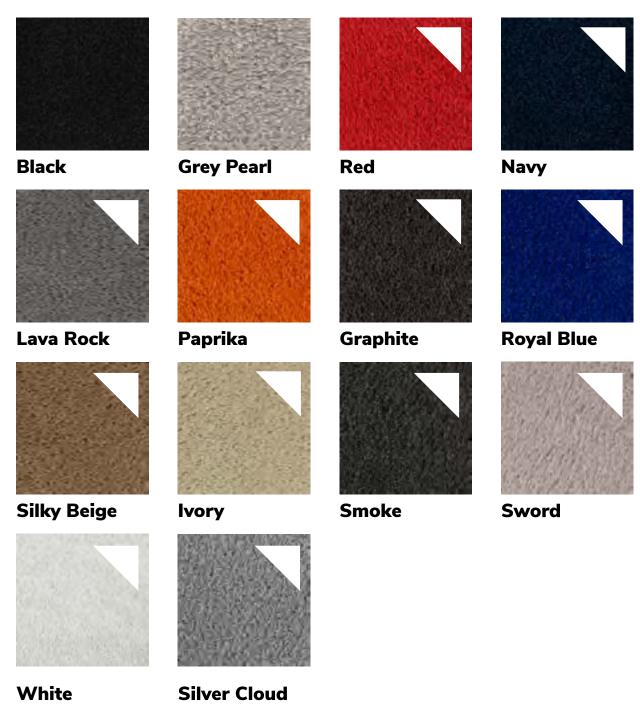

# **Classic Collection**160z

- Best value and best seller
- Available in 10ft width and in the most common exhibit spaces including 10x10, 10x20, and 10x30
- 100% recyclable
- For extra comfort, add padding for an additional fee

# **Custom Cut Classic Collection**160z

- 10ft width and custom cut to size
- Priced per sq.ft., minimum of 100 sq.ft.
- 100% recyclable
- Exhibit spaces are protected with Visqueen plastic floor covering
- For extra comfort, add padding for an additional fee

# **Designer Plus Collection**

30oz

- Step up the comfort and durability with the Designer plus carpet
- 10ft width designed and cut to size
- Priced per sq.ft., minimum of 100 sq.ft.
- 100% recyclable
- Exhibit spaces are protected with Visqueen plastic floor covering
- For extra comfort, add padding for an additional fee

## **Supreme Collection** 45oz

- The most plush flooring option with added durability
- 10ft width designed and cut to size
- Priced per sq.ft., minimum of 100 sq.ft.
- 100% recyclable
- Exhibit spaces are protected with Visqueen plastic floor covering
- For extra comfort, add padding for an additional fee