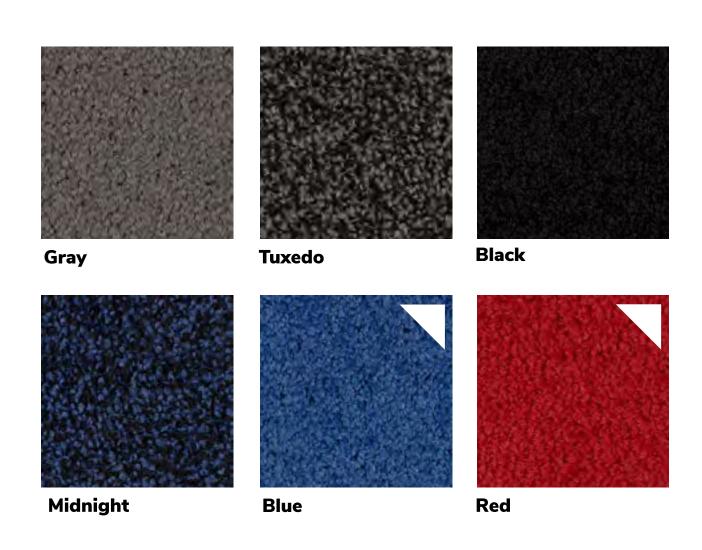

#### **Standard Carpet**

Discount Deadline: September 7, 2022 (excludes labor)

| Prices are for rental only. If you plan to bring your own carpet, please note how you will be shipping it below.  Will bring our own carpet  Shipping to Warehouse  Shipping Direct to Show Site  Using a material other than carpet, it is:  If you bring your own carpet or flooring and you need labor to install and/or dismantle it, please refer to the Exhibitor Supervised Labor or PES Supervised Labor forms and indicate "carpet" in the task section.  Colors may vary due to facility lighting, printing limitation, and dye lot differences. |                                                                                                                |                    |                   |                        |                                                    |            |  |  |  |
|------------------------------------------------------------------------------------------------------------------------------------------------------------------------------------------------------------------------------------------------------------------------------------------------------------------------------------------------------------------------------------------------------------------------------------------------------------------------------------------------------------------------------------------------------------|----------------------------------------------------------------------------------------------------------------|--------------------|-------------------|------------------------|----------------------------------------------------|------------|--|--|--|
| Please Choose Your Color: Black Blue*                                                                                                                                                                                                                                                                                                                                                                                                                                                                                                                      |                                                                                                                |                    | Gray Red*         |                        |                                                    | Tuxedo     |  |  |  |
| Midnight Blue  *Only available through October 3, 2022                                                                                                                                                                                                                                                                                                                                                                                                                                                                                                     |                                                                                                                |                    |                   |                        |                                                    |            |  |  |  |
| Only available tillot                                                                                                                                                                                                                                                                                                                                                                                                                                                                                                                                      | ign October 3, 2022                                                                                            |                    |                   | Advanced               | Standard                                           |            |  |  |  |
|                                                                                                                                                                                                                                                                                                                                                                                                                                                                                                                                                            | Description                                                                                                    |                    | Qty               | Price                  | Price                                              | Total      |  |  |  |
| 10' Deep                                                                                                                                                                                                                                                                                                                                                                                                                                                                                                                                                   | 10' x 10' Carpet                                                                                               | _                  |                   | \$ 408.90              |                                                    | =          |  |  |  |
| 16oz.                                                                                                                                                                                                                                                                                                                                                                                                                                                                                                                                                      | 10' x 20' Carpet                                                                                               | _                  |                   | \$ 817.90              | Ψ.,.σσσ                                            | =          |  |  |  |
| Standard                                                                                                                                                                                                                                                                                                                                                                                                                                                                                                                                                   | 10' x 30' Carpet                                                                                               | _                  |                   | \$1,226.75             | <del>• • • • • • • • • • • • • • • • • • • </del>  | =          |  |  |  |
|                                                                                                                                                                                                                                                                                                                                                                                                                                                                                                                                                            | 10' x 10' Carpet Padding - Single Lay                                                                          | _                  |                   | \$ 129.05              | <del>- + + + + + + + + + + + + + + + + + + +</del> | <b>=</b>   |  |  |  |
| Carpet &                                                                                                                                                                                                                                                                                                                                                                                                                                                                                                                                                   | 10' x 20' Carpet Padding - Single Lay                                                                          | _                  |                   | \$ 258.00              | Ψ 000.00                                           | <b>=</b>   |  |  |  |
| Padding                                                                                                                                                                                                                                                                                                                                                                                                                                                                                                                                                    | 10' x 30' Carpet Padding - Single Lay                                                                          | _                  | X_                |                        | Ψ 002.00                                           | =          |  |  |  |
|                                                                                                                                                                                                                                                                                                                                                                                                                                                                                                                                                            | 10' x 10' Carpet Padding - Double La                                                                           | · _                |                   | \$ 258.00              | Ψ 000.00                                           | =          |  |  |  |
|                                                                                                                                                                                                                                                                                                                                                                                                                                                                                                                                                            | 10' x 20' Carpet Padding - Double La<br>10' x 30' Carpet Padding - Double La                                   | ·                  |                   | \$ 516.05<br>\$ 774.00 | Ψ 101110                                           | =          |  |  |  |
|                                                                                                                                                                                                                                                                                                                                                                                                                                                                                                                                                            | 10 x 30 Carpet Padding - Double La                                                                             | yei _              | ^                 | \$ 774.00              | \$1,105.75                                         | =          |  |  |  |
| Visqueen is suggeste                                                                                                                                                                                                                                                                                                                                                                                                                                                                                                                                       |                                                                                                                | 122 will receive a | full refund       | I. Cancellatio         | ns from Octobe                                     | or 4, 2022 |  |  |  |
| through October 16, 2022, will be billed at 50%. Cancellations received after October 16, 2022, will be billed 100%. See show Terms and Conditions.                                                                                                                                                                                                                                                                                                                                                                                                        |                                                                                                                |                    |                   |                        |                                                    |            |  |  |  |
|                                                                                                                                                                                                                                                                                                                                                                                                                                                                                                                                                            | NAL INFORMATION                                                                                                | CA                 | TLCUL/            | ATING YO               |                                                    |            |  |  |  |
|                                                                                                                                                                                                                                                                                                                                                                                                                                                                                                                                                            | syou would like PACK EXPO Services to install your own arpet, please use the Exhibitor Supervised Labor or PES |                    |                   |                        |                                                    |            |  |  |  |
|                                                                                                                                                                                                                                                                                                                                                                                                                                                                                                                                                            | ms to order installation and dismantle                                                                         |                    | Add 9% Rental Tax |                        |                                                    |            |  |  |  |
| labor, and indicate for                                                                                                                                                                                                                                                                                                                                                                                                                                                                                                                                    |                                                                                                                |                    |                   |                        | TOTAL_                                             |            |  |  |  |
| Exhibiting Company                                                                                                                                                                                                                                                                                                                                                                                                                                                                                                                                         |                                                                                                                | Bootl              | h Number:         |                        |                                                    |            |  |  |  |
| Print Name                                                                                                                                                                                                                                                                                                                                                                                                                                                                                                                                                 | ٥٠.                                                                                                            |                    | Date:             |                        |                                                    |            |  |  |  |