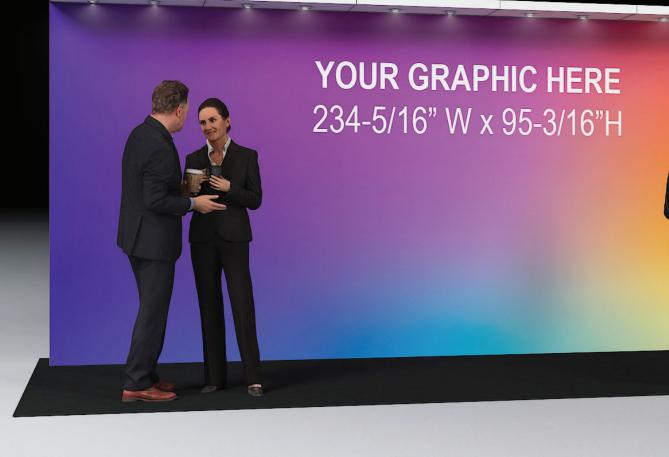

# Upgraded Package #1 for 10x20 booth Includes:

- (1) 10x20 Standard cut black carpet
- (2) 1M White asset counter
  (39" W x 42" H graphic on each kickpanel)
- (1) Fabric backwall (234-5/16" W x 95-3/16" H graphic)
- Labor to install and dismantle
- Daily vaccuming
- Overhead lighting and electrical (for lights only 5 AMP)

A/V / Audio Visual / Monitors **ARE NOT** included in the package, but may be easily ordered seperately. All custom furniture available to order,

### GRAPHIC SUBMISSION DEADLINE AUGUST 22, 2022

Conceptual Rendering Only concepts and designs presented by The Expo Group are protected under current Federal Copyright La Unauthorized use or reproduction without the written consent of The Expo Group is forbidden.