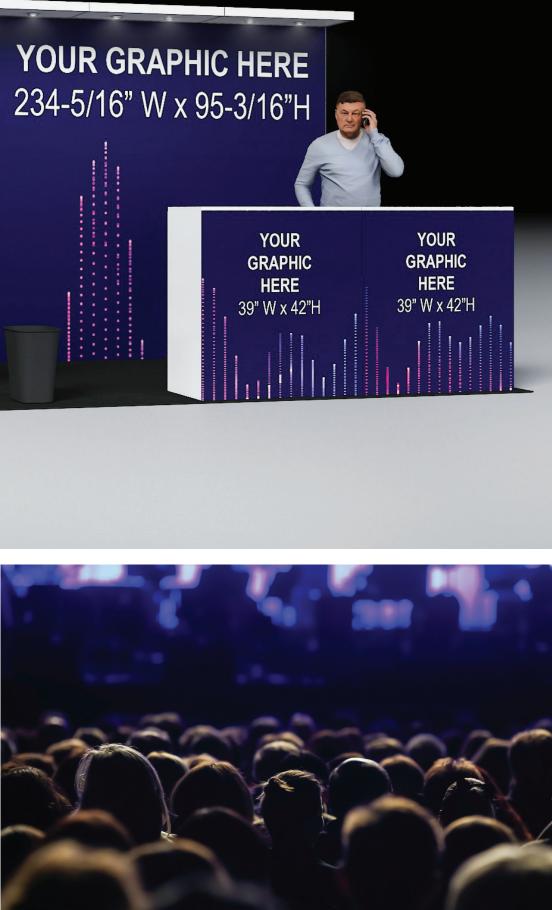

# Upgraded Package #1 for 10x20 booth Includes:

- (1) 10x20 Standard cut black carpet
- (2) 1M White asset counter
  (39" W x 42" H graphic on each kickpanel)
- (1) Fabric backwall (234-5/16" W x 95-3/16" H graphic)
- Labor to install and dismantle
- Daily vaccuming
- Overhead lighting and electrical (for lights only 5 AMP)

YOUR GRAPHIC HERE 39" W x 42"H