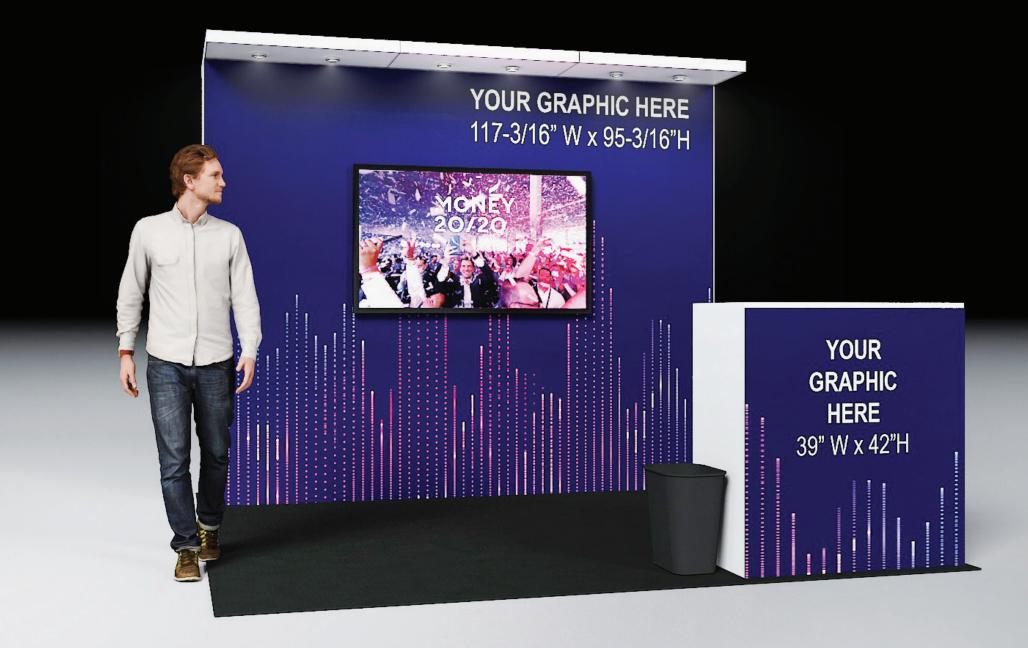

# Upgraded Package #1 for 10x10 booth Includes:

- (1) 10x10 Standard cut black carpet
- (1) 1M White asset counter
  (39" W x 42" H graphic on kickpanel)
- (1) Fabric backwall
  (117-3/16" W x 95-3/16" H graphic)
- Labor to install and dismantle
- Daily vaccuming
- Overhead lighting and electrical (for lights only 5 AMP)

A/V / Audio Visual / Monitors **ARE NOT** included in the package, but may be easily ordered seperately. All custom furniture available to order,

#### GRAPHIC SUBMISSION DEADLINE AUGUST 22, 2022

Conceptual Rendering Only concepts and designs presented by The Expo Group are protected under current Federal Copyright Law Unauthorized use or reproduction without the written consent of The Expo Group is forbidden.