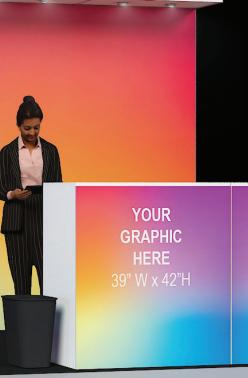

# Upgraded Package #1 for 10x20 booth Includes:

- (1) 10x20 Standard cut black carpet
- (2) 1M White asset counter
  (39" W x 42" H graphic on each kickpanel)
- (1) Fabric backwall (234-5/16" W x 95-3/16" H graphic)
- Labor to install and dismantle
- Daily vaccuming
- Overhead lighting and electrical (for lights only 5 AMP)

YOUR GRAPHIC HERE 39" W x 42"H