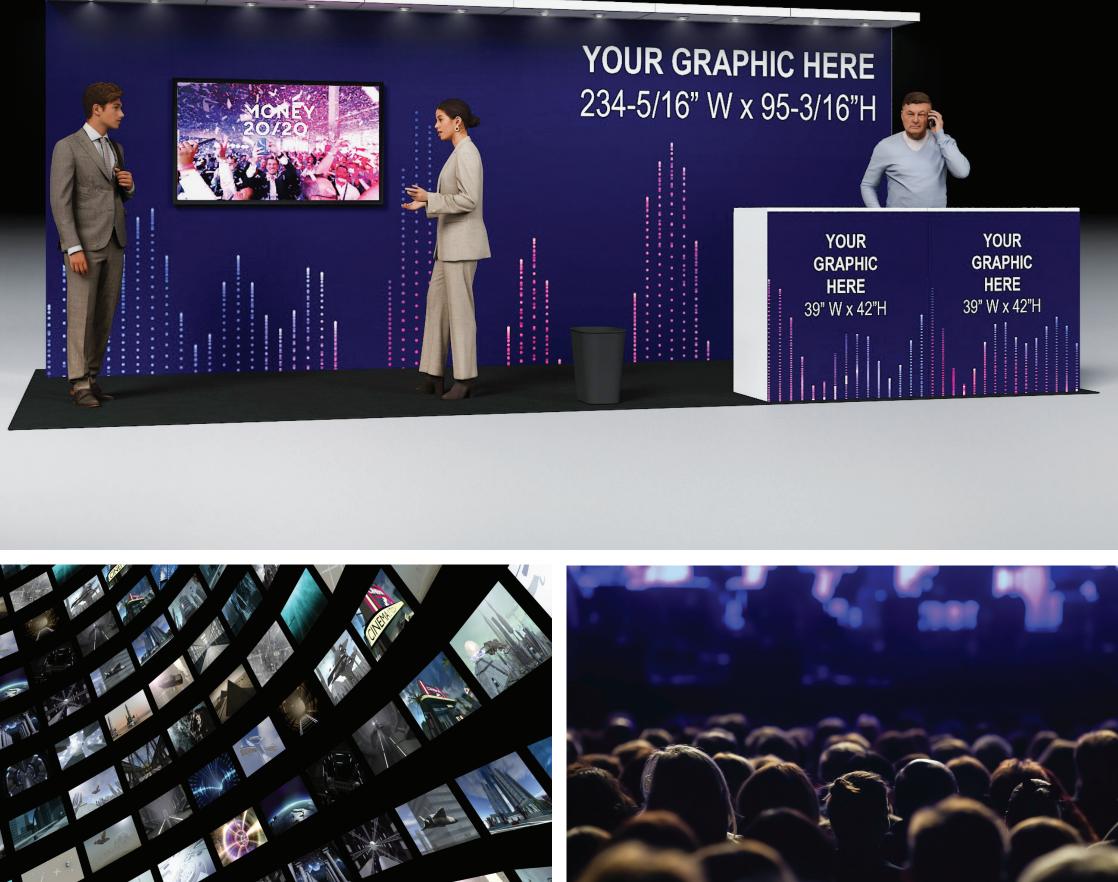

# Upgraded Package #1 for 10x20 booth Includes:

- (1) 10x20 Standard cut black carpet
- (2) 1M White asset counter
  (39" W x 42" H graphic on each kickpanel)
- (1) Fabric backwall (234-5/16" W x 95-3/16" H graphic)
- Labor to install and dismantle
- Daily vaccuming
- Overhead lighting and electrical (for lights only 5 AMP)

A/V / Audio Visual / Monitors **ARE NOT** included in the package, but may be easily ordered seperately. All custom furniture available to order,

### GRAPHIC SUBMISSION DEADLINE AUGUST 22, 2022

Conceptual Rendering Only concepts and designs presented by The Expo Group are protected under current Federal Copyright La Unauthorized use or reproduction without the written consent of The Expo Group is forbidden.