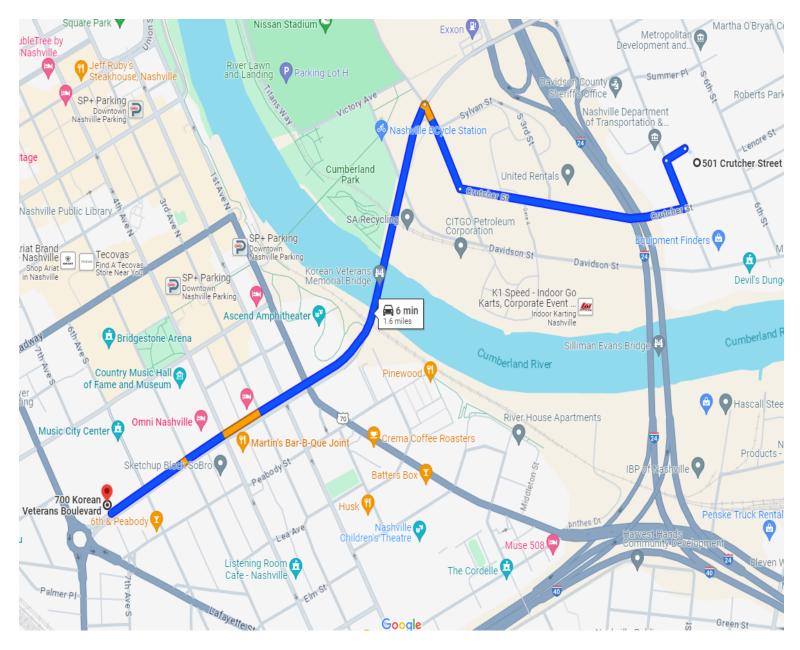

## **Marshalling Yard** Map

### **Starting Point:**

501 Crutcher St

Nashville, TN 37213

### **Destination:**

Music City Center - Deliveries

700 Korean Veterans Blvd

### Nashville, TN 37203

5931 Campus Circle Drive West, Irving, Texas 75063 | 972.580.9000 | exhibitorservice@theexpogroup.com | theexpogroup.com