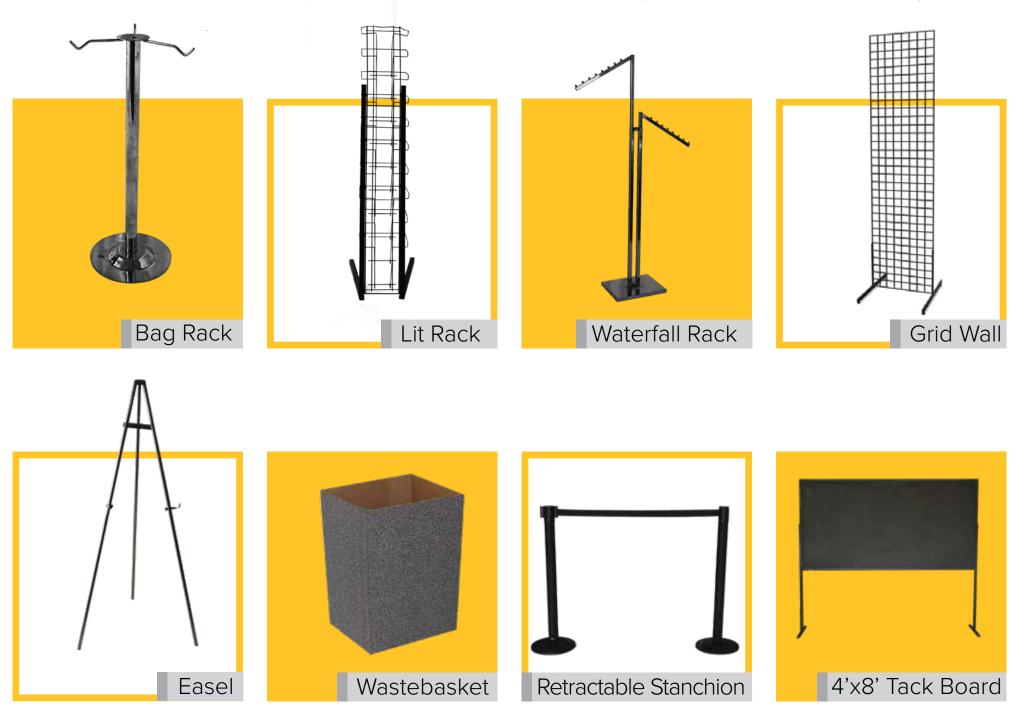

## Order online at cyberservices.theexpogroup.com

| ltem                                   | Quantity |   | Advance Price | Standard Price |   | Total |
|----------------------------------------|----------|---|---------------|----------------|---|-------|
| Bag Rack                               |          | Х | \$149.00      | \$194.00       | = |       |
| Wastebasket                            |          | Х | \$ 23.75      | \$ 34.00       | = |       |
| Tripod Easel                           |          | Х | \$ 65.50      | \$ 93.75       | = |       |
| Literature Rack                        |          | Х | \$314.00      | \$448.75       | = |       |
| 4' x 8' Tackboard 🛛 Horizontal 🗆 Vert. |          | Х | \$231.25      | \$330.50       | = |       |
| 2' x 8' Grid Wall                      |          | Х | \$270.00      | \$351.00       | = |       |
| Two Arm Waterfall Rack                 |          | Х | \$270.00      | \$351.00       | = |       |
| Retractable Stanchion (min. qty. 2)    |          | Х | \$156.00      | \$203.00       | = |       |