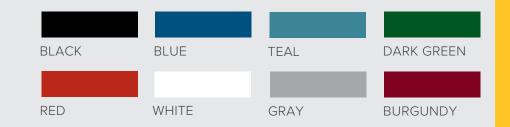

#### Draped tables include white vinyl top and skirting on three sides.

| Drape Color: 🛛 White 🗆 Black 🗆 Red        | d 🗆 Teal 🛛 | 🗆 Blue 🛛 🗆 Gray | Burgundy Green |   |
|-------------------------------------------|------------|-----------------|----------------|---|
| 4'Long x 2' x 30" (incl. 4th side drape)  | Х          | \$156.50        | \$223.75       | = |
| 6'Long x 2' x 30"                         | X          | \$186.00        | \$265.75       | = |
| 8'Long x 2' x 30"                         | X          | \$201.50        | \$288.00       | = |
| 4'Long x 2' x 42'' (incl. 4th side drape) | X          | \$193.25        | \$276.25       | = |
| 6'Long x 2' x 42"                         | X          | \$219.25        | \$313.25       | = |
| 8'Long x 2' x 42''                        | X          | \$243.00        | \$347.25       | = |
| 4th Side Drape for 6' & 8' tables - 30"   | X          | \$ 52.50        | \$ 75.00       | = |
| 4th Side Drape for 6' & 8' tables - 42''  | X          | \$ 64.25        | \$ 92.00       | = |

#### Drape includes bases, ups and crossbar. 4' minimum required.

| Drape Color:               | 🗆 Gray | 🗆 Teal | 🗆 Red | 🗆 Black | 🗆 Blue | White    |   |
|----------------------------|--------|--------|-------|---------|--------|----------|---|
| 3' high drape              |        |        | Х     | \$ 20   | ).75   | \$ 29.75 | = |
| 8' high drape (4' minimum) |        |        | Х     | \$ 24   | 4.75   | \$ 35.50 | = |