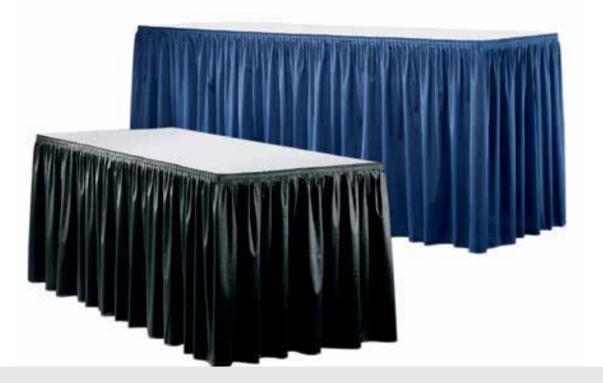

## DRAPED TABLE COUNTERS

Please make your selections on the corresponding order form. Actual drapery and table skirt colors may vary.

## COLORED DRAPING INCLUDES WHITE VINYL TOP AND PLEATED SKIRT ON THREE SIDES.

| 4'Long x 2' x 30" (incl. 4th side drape) |
|------------------------------------------|
| 6'Long x 2' x 30"                        |
| 8'Long x 2' x 30"                        |
| 4'Long x 2' x 42" (incl. 4th side drape) |
| 6'Long x 2' x 42"                        |
| 8'Long x 2' x 42"                        |
| 4th Side Draping for 6' & 8' Items 30"   |
| 4th Side Draping for 6' & 8' Items 42"   |
|                                          |

### **DRAPED TABLES**

#### Draped tables include white vinyl top and skirting on three sides.

| Drape Color: 🛛 White 🗆 Black 🗆 Red        | d 🗆 Teal 🛛 | 🗆 Blue 🛛 🗆 Gray | Burgundy Green |   |
|-------------------------------------------|------------|-----------------|----------------|---|
| 4'Long x 2' x 30" (incl. 4th side drape)  | Х          | \$156.50        | \$223.75       | = |
| 6'Long x 2' x 30"                         | X          | \$186.00        | \$265.75       | = |
| 8'Long x 2' x 30"                         | X          | \$201.50        | \$288.00       | = |
| 4'Long x 2' x 42'' (incl. 4th side drape) | X          | \$193.25        | \$276.25       | = |
| 6'Long x 2' x 42"                         | X          | \$219.25        | \$313.25       | = |
| 8'Long x 2' x 42''                        | X          | \$243.00        | \$347.25       | = |
| 4th Side Drape for 6' & 8' tables - 30"   | X          | \$ 52.50        | \$ 75.00       | = |
| 4th Side Drape for 6' & 8' tables - 42''  | X          | \$ 64.25        | \$ 92.00       | = |