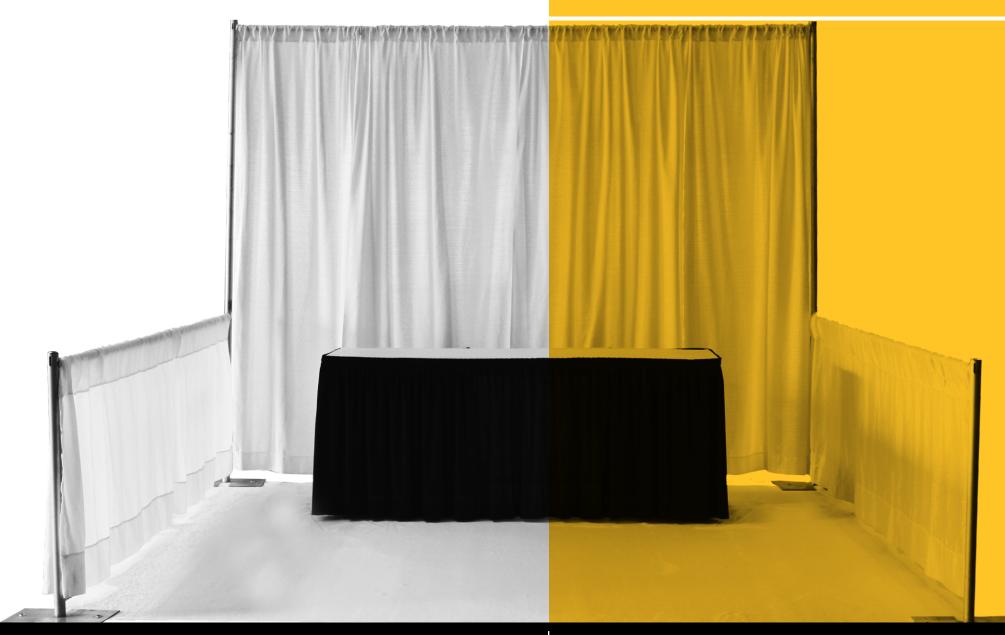

## DRAPED TABLE COUNTERS

Please make your selections on the corresponding order form. Actual drapery and table skirt colors may vary.

## COLORED DRAPING INCLUDES WHITE VINYL TOP AND PLEATED SKIRT ON THREE SIDES.

| 4'Long x 2' x 30" (incl. 4th side drape) |
|------------------------------------------|
| 6'Long x 2' x 30"                        |
| 8'Long x 2' x 30"                        |
| 4'Long x 2' x 42" (incl. 4th side drape) |
| 6'Long x 2' x 42"                        |
| 8'Long x 2' x 42"                        |
| 4th Side Draping for 6' & 8' Items 30"   |
| 4th Side Draping for 6' & 8' Items 42"   |
|                                          |