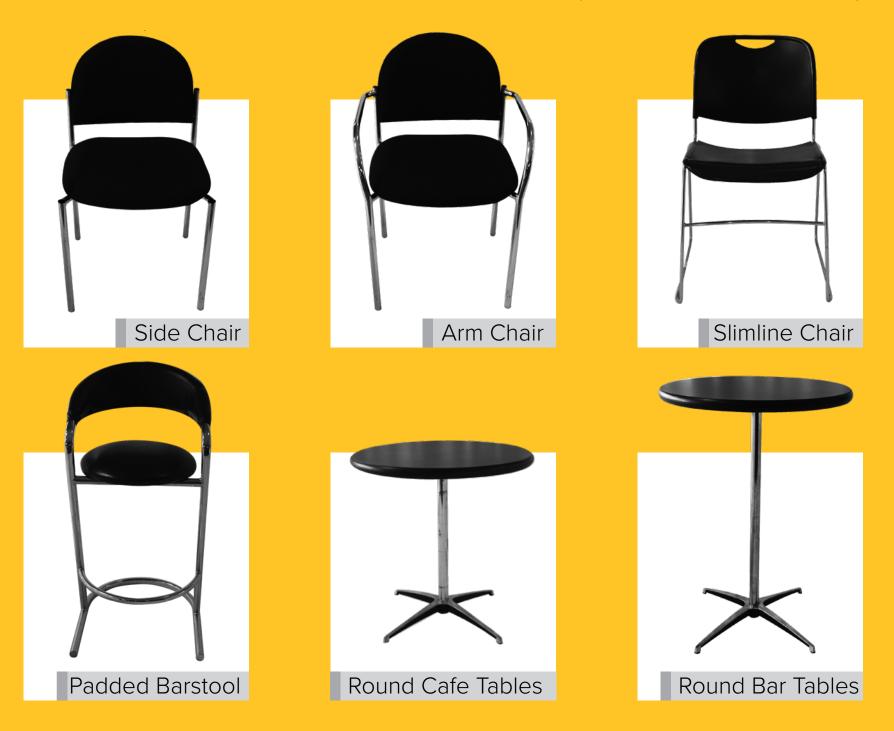

### Order online at cyberservices.theexpogroup.com

| FURNITURE                          |          |   |               |                |   |       |
|------------------------------------|----------|---|---------------|----------------|---|-------|
| Item                               | Quantity |   | Advance Price | Standard Price |   | Total |
| Arm Chair                          |          | Х | \$160.00      | \$228.75       | = |       |
| Side Chair                         |          | Х | \$143.25      | \$204.75       | = |       |
| Slimline Chair                     |          | Х | \$ 71.25      | \$102.00       | = |       |
| Barstool                           |          | Х | \$189.75      | \$271.25       | = |       |
| 30" Round, 30" High Pedestal Table |          | Х | \$270.25      | \$386.25       | = |       |
| 30" Round, 42" High Pedestal Table |          | Х | \$270.25      | \$386.25       | = |       |