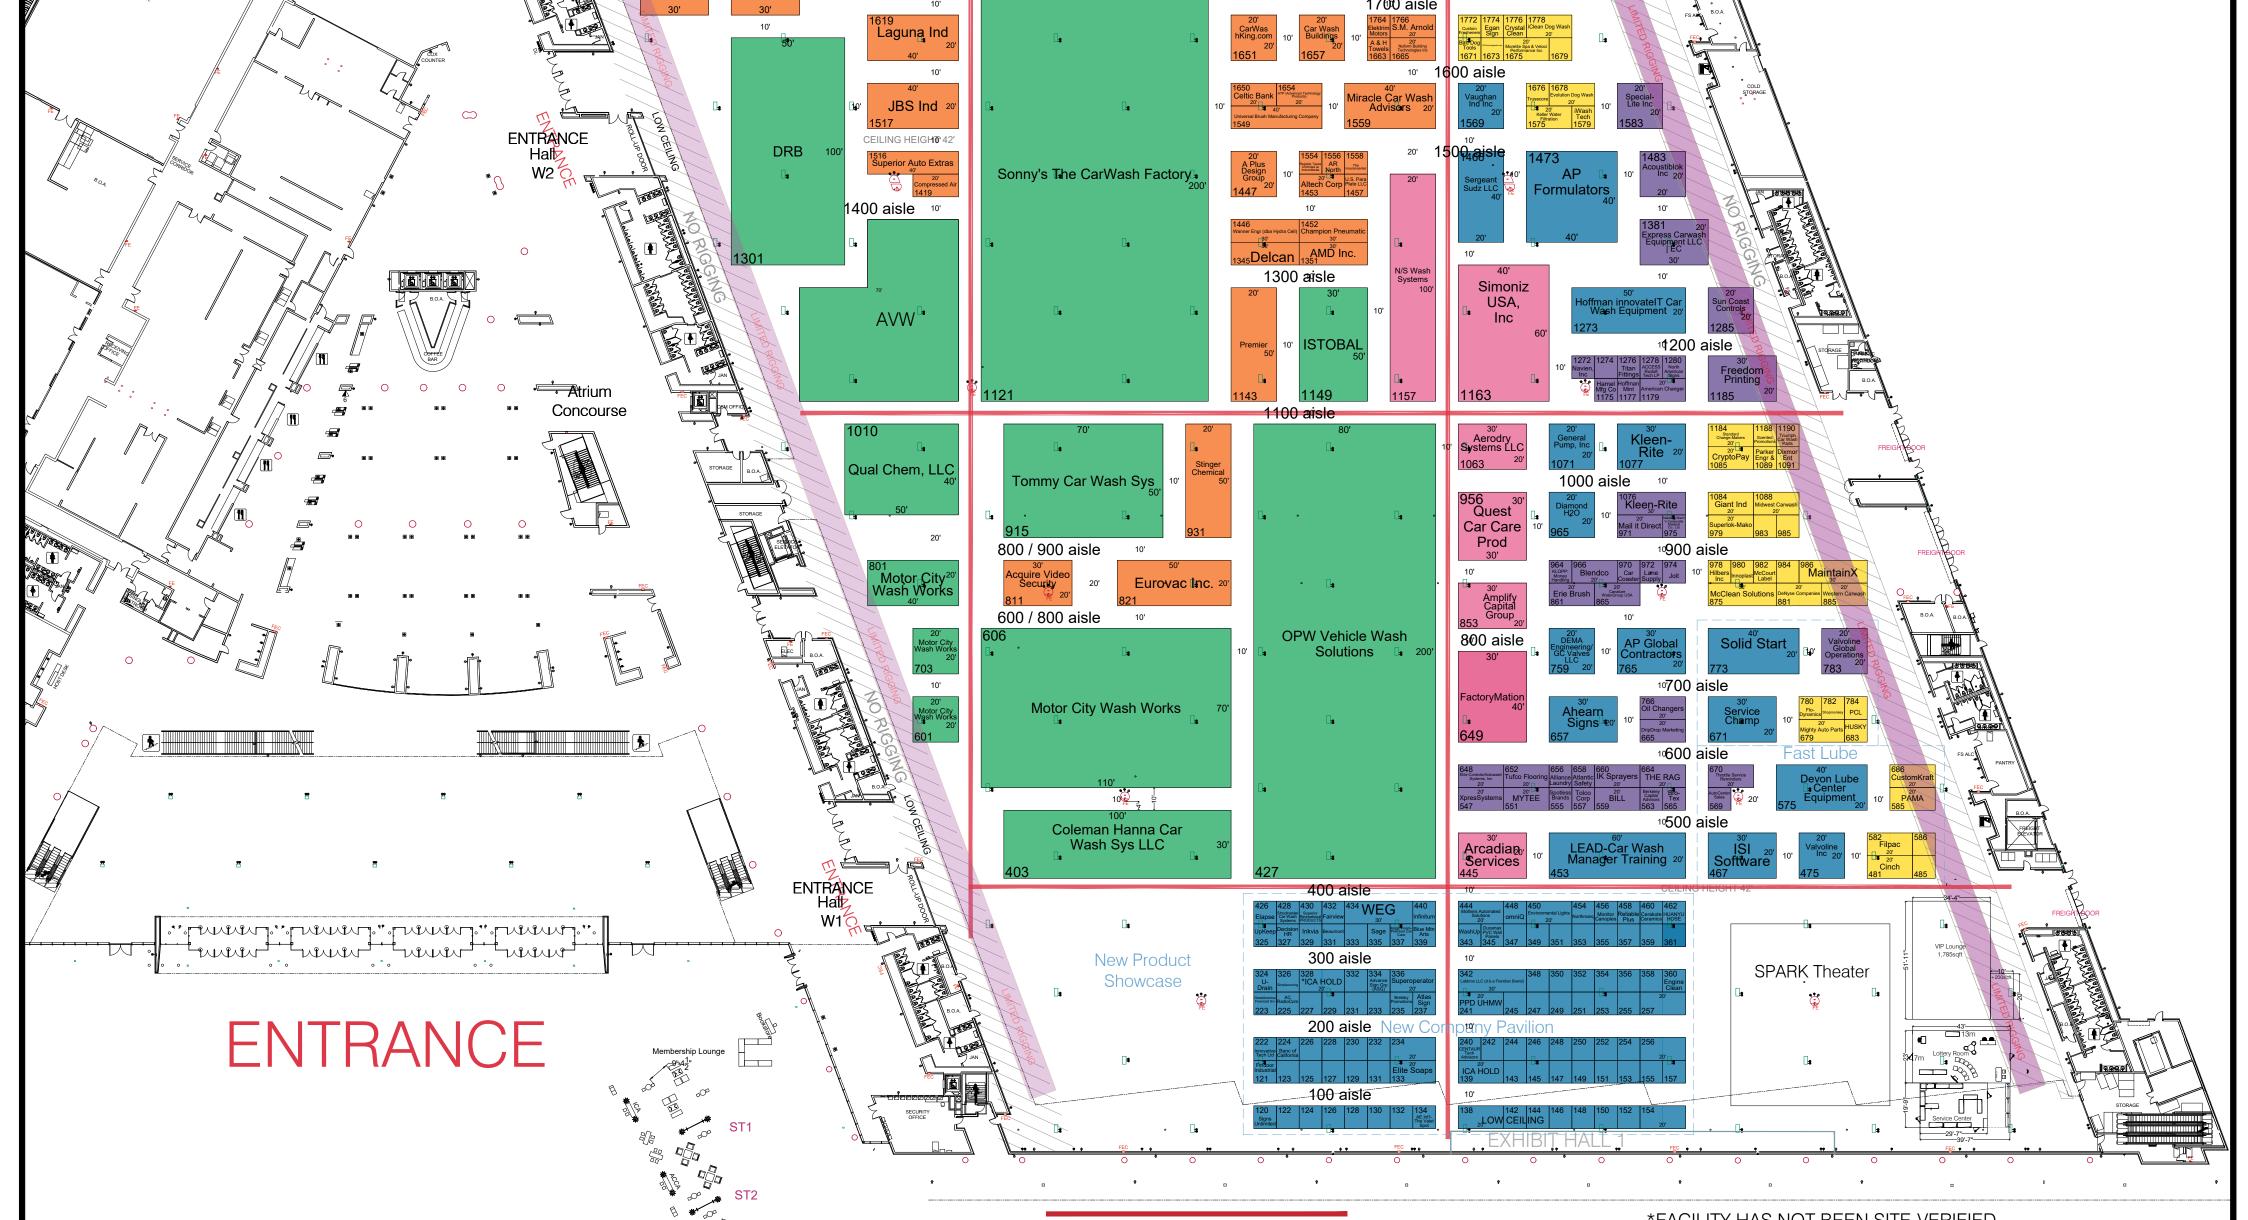

|                                                                                                                                                                                                                                                                                                                                                                                                                                                                                                                                                                                                                                                                                                                                                                                                                                                                                                                                                                                                                                                                                                                                                                                                                                                                                                                                                                                                                                                                                                                                                                                                                                                                                                                                                                                                                                                                                                                                                                                                                                                                                                                                                                                                                                                                                                                                                                                                                                                                                                                                                                                                                                                                                                                        | Inventory as o                                                     | Inventory as of 12/17/2024 |        |         |
|------------------------------------------------------------------------------------------------------------------------------------------------------------------------------------------------------------------------------------------------------------------------------------------------------------------------------------------------------------------------------------------------------------------------------------------------------------------------------------------------------------------------------------------------------------------------------------------------------------------------------------------------------------------------------------------------------------------------------------------------------------------------------------------------------------------------------------------------------------------------------------------------------------------------------------------------------------------------------------------------------------------------------------------------------------------------------------------------------------------------------------------------------------------------------------------------------------------------------------------------------------------------------------------------------------------------------------------------------------------------------------------------------------------------------------------------------------------------------------------------------------------------------------------------------------------------------------------------------------------------------------------------------------------------------------------------------------------------------------------------------------------------------------------------------------------------------------------------------------------------------------------------------------------------------------------------------------------------------------------------------------------------------------------------------------------------------------------------------------------------------------------------------------------------------------------------------------------------------------------------------------------------------------------------------------------------------------------------------------------------------------------------------------------------------------------------------------------------------------------------------------------------------------------------------------------------------------------------------------------------------------------------------------------------------------------------------------------------|--------------------------------------------------------------------|----------------------------|--------|---------|
|                                                                                                                                                                                                                                                                                                                                                                                                                                                                                                                                                                                                                                                                                                                                                                                                                                                                                                                                                                                                                                                                                                                                                                                                                                                                                                                                                                                                                                                                                                                                                                                                                                                                                                                                                                                                                                                                                                                                                                                                                                                                                                                                                                                                                                                                                                                                                                                                                                                                                                                                                                                                                                                                                                                        | Dimension                                                          | Size                       | Qty    | SqFt    |
|                                                                                                                                                                                                                                                                                                                                                                                                                                                                                                                                                                                                                                                                                                                                                                                                                                                                                                                                                                                                                                                                                                                                                                                                                                                                                                                                                                                                                                                                                                                                                                                                                                                                                                                                                                                                                                                                                                                                                                                                                                                                                                                                                                                                                                                                                                                                                                                                                                                                                                                                                                                                                                                                                                                        | 10'x10'                                                            | 100                        | 254    | 25,400  |
| FREIGHTEOOR                                                                                                                                                                                                                                                                                                                                                                                                                                                                                                                                                                                                                                                                                                                                                                                                                                                                                                                                                                                                                                                                                                                                                                                                                                                                                                                                                                                                                                                                                                                                                                                                                                                                                                                                                                                                                                                                                                                                                                                                                                                                                                                                                                                                                                                                                                                                                                                                                                                                                                                                                                                                                                                                                                            | 10'x20'                                                            | 200                        | 96     | 19,200  |
|                                                                                                                                                                                                                                                                                                                                                                                                                                                                                                                                                                                                                                                                                                                                                                                                                                                                                                                                                                                                                                                                                                                                                                                                                                                                                                                                                                                                                                                                                                                                                                                                                                                                                                                                                                                                                                                                                                                                                                                                                                                                                                                                                                                                                                                                                                                                                                                                                                                                                                                                                                                                                                                                                                                        | 10'x30'                                                            | 300                        | 16     | 4,800   |
|                                                                                                                                                                                                                                                                                                                                                                                                                                                                                                                                                                                                                                                                                                                                                                                                                                                                                                                                                                                                                                                                                                                                                                                                                                                                                                                                                                                                                                                                                                                                                                                                                                                                                                                                                                                                                                                                                                                                                                                                                                                                                                                                                                                                                                                                                                                                                                                                                                                                                                                                                                                                                                                                                                                        | Custom                                                             | 300                        | 1      | 300     |
|                                                                                                                                                                                                                                                                                                                                                                                                                                                                                                                                                                                                                                                                                                                                                                                                                                                                                                                                                                                                                                                                                                                                                                                                                                                                                                                                                                                                                                                                                                                                                                                                                                                                                                                                                                                                                                                                                                                                                                                                                                                                                                                                                                                                                                                                                                                                                                                                                                                                                                                                                                                                                                                                                                                        | 10'x40'                                                            | 400                        | 5      | 2,000   |
| Image: Test state   3005 3007 3009 3011 3013   3017 3019 3021 3023 3025 3027 3029 3031 3033 3035   3039 3041 3043 3045 3047 3049 3051 3053 3055 3057   3061 3063 3065 3067 3069   Meeting Room #1 Meeting Room #2 Meeting Room #4 Meeting Room                                                                                                                                                                                                                                                                                                                                                                                                                                                                                                                                                                                                                                                                                         | 20'x20'                                                            | 400                        | 37     | 14,800  |
|                                                                                                                                                                                                                                                                                                                                                                                                                                                                                                                                                                                                                                                                                                                                                                                                                                                                                                                                                                                                                                                                                                                                                                                                                                                                                                                                                                                                                                                                                                                                                                                                                                                                                                                                                                                                                                                                                                                                                                                                                                                                                                                                                                                                                                                                                                                                                                                                                                                                                                                                                                                                                                                                                                                        | 20'x30'                                                            | 600                        | 23     | 13,800  |
| Image: Contract of the second seco                                                                                                                                                                                                                                                                                                                                                                                                                                                                                                                                                                                                          | 20'x40'                                                            | 800                        | 16     | 12,800  |
|                                                                                                                                                                                                                                                                                                                                                                                                                                                                                                                                                                                                                                                                                                                                                                                                                                                                                                                                                                                                                                                                                                                                                                                                                                                                                                                                                                                                                                                                                                                                                                                                                                                                                                                                                                                                                                                                                                                                                                                                                                                                                                                                                                                                                                                                                                                                                                                                                                                                                                                                                                                                                                                                                                                        | 30'x30'                                                            | 900                        | 2      | 1,800   |
|                                                                                                                                                                                                                                                                                                                                                                                                                                                                                                                                                                                                                                                                                                                                                                                                                                                                                                                                                                                                                                                                                                                                                                                                                                                                                                                                                                                                                                                                                                                                                                                                                                                                                                                                                                                                                                                                                                                                                                                                                                                                                                                                                                                                                                                                                                                                                                                                                                                                                                                                                                                                                                                                                                                        | 20'x50'                                                            | 1,000                      | 7      | 7,000   |
| 40' 2800 aisle <sup>y</sup> 2800 aisle <sup>y</sup> 10'                                                                                                                                                                                                                                                                                                                                                                                                                                                                                                                                                                                                                                                                                                                                                                                                                                                                                                                                                                                                                                                                                                                                                                                                                                                                                                                                                                                                                                                                                                                                                                                                                                                                                                                                                                                                                                                                                                                                                                                                                                                                                                                                                                                                                                                                                                                                                                                                                                                                                                                                                                                                                                                                | 20'x60'                                                            | 1,200                      | 3      | 3,600   |
| $\begin{bmatrix} 20' \\ Carwalers \\ 10' \\ 10' \\ 10' \\ 10' \\ 10' \\ 10' \\ 10' \\ 10' \\ 10' \\ 10' \\ 10' \\ 10' \\ 10' \\ 10' \\ 10' \\ 10' \\ 10' \\ 10' \\ 10' \\ 10' \\ 10' \\ 10' \\ 10' \\ 10' \\ 10' \\ 10' \\ 10' \\ 10' \\ 10' \\ 10' \\ 10' \\ 10' \\ 10' \\ 10' \\ 10' \\ 10' \\ 10' \\ 10' \\ 10' \\ 10' \\ 10' \\ 10' \\ 10' \\ 10' \\ 10' \\ 10' \\ 10' \\ 10' \\ 10' \\ 10' \\ 10' \\ 10' \\ 10' \\ 10' \\ 10' \\ 10' \\ 10' \\ 10' \\ 10' \\ 10' \\ 10' \\ 10' \\ 10' \\ 10' \\ 10' \\ 10' \\ 10' \\ 10' \\ 10' \\ 10' \\ 10' \\ 10' \\ 10' \\ 10' \\ 10' \\ 10' \\ 10' \\ 10' \\ 10' \\ 10' \\ 10' \\ 10' \\ 10' \\ 10' \\ 10' \\ 10' \\ 10' \\ 10' \\ 10' \\ 10' \\ 10' \\ 10' \\ 10' \\ 10' \\ 10' \\ 10' \\ 10' \\ 10' \\ 10' \\ 10' \\ 10' \\ 10' \\ 10' \\ 10' \\ 10' \\ 10' \\ 10' \\ 10' \\ 10' \\ 10' \\ 10' \\ 10' \\ 10' \\ 10' \\ 10' \\ 10' \\ 10' \\ 10' \\ 10' \\ 10' \\ 10' \\ 10' \\ 10' \\ 10' \\ 10' \\ 10' \\ 10' \\ 10' \\ 10' \\ 10' \\ 10' \\ 10' \\ 10' \\ 10' \\ 10' \\ 10' \\ 10' \\ 10' \\ 10' \\ 10' \\ 10' \\ 10' \\ 10' \\ 10' \\ 10' \\ 10' \\ 10' \\ 10' \\ 10' \\ 10' \\ 10' \\ 10' \\ 10' \\ 10' \\ 10' \\ 10' \\ 10' \\ 10' \\ 10' \\ 10' \\ 10' \\ 10' \\ 10' \\ 10' \\ 10' \\ 10' \\ 10' \\ 10' \\ 10' \\ 10' \\ 10' \\ 10' \\ 10' \\ 10' \\ 10' \\ 10' \\ 10' \\ 10' \\ 10' \\ 10' \\ 10' \\ 10' \\ 10' \\ 10' \\ 10' \\ 10' \\ 10' \\ 10' \\ 10' \\ 10' \\ 10' \\ 10' \\ 10' \\ 10' \\ 10' \\ 10' \\ 10' \\ 10' \\ 10' \\ 10' \\ 10' \\ 10' \\ 10' \\ 10' \\ 10' \\ 10' \\ 10' \\ 10' \\ 10' \\ 10' \\ 10' \\ 10' \\ 10' \\ 10' \\ 10' \\ 10' \\ 10' \\ 10' \\ 10' \\ 10' \\ 10' \\ 10' \\ 10' \\ 10' \\ 10' \\ 10' \\ 10' \\ 10' \\ 10' \\ 10' \\ 10' \\ 10' \\ 10' \\ 10' \\ 10' \\ 10' \\ 10' \\ 10' \\ 10' \\ 10' \\ 10' \\ 10' \\ 10' \\ 10' \\ 10' \\ 10' \\ 10' \\ 10' \\ 10' \\ 10' \\ 10' \\ 10' \\ 10' \\ 10' \\ 10' \\ 10' \\ 10' \\ 10' \\ 10' \\ 10' \\ 10' \\ 10' \\ 10' \\ 10' \\ 10' \\ 10' \\ 10' \\ 10' \\ 10' \\ 10' \\ 10' \\ 10' \\ 10' \\ 10' \\ 10' \\ 10' \\ 10' \\ 10' \\ 10' \\ 10' \\ 10' \\ 10' \\ 10' \\ 10' \\ 10' \\ 10' \\ 10' \\ 10' \\ 10' \\ 10' \\ 10' \\ 10' \\ 10' \\ 10' \\ 10' \\ 10' \\ 10' \\ 10' \\ 10' \\ 10' \\ 10' \\ 10' \\ 10' \\ 10' \\ 10' \\ 10' \\ 10' \\ 10' \\ 10' \\ 10' \\ 10' \\ 10' \\ 10' \\ 10' \\ 10' \\ 10' \\ 10' \\ 10' \\ 10' \\ 10' \\ 10' \\ 10' \\ 10' \\ 10' \\ 10' \\ 10' \\ 10' \\ 10' \\ 10' \\ 10' \\ 10' \\ 10' \\ 10' \\ 10' \\ 10' \\ 10' \\ 10' \\ 10$                                                                                                                                                                                                                        | 30'x40'                                                            | 1,200                      | 2      | 2,400   |
|                                                                                                                                                                                                                                                                                                                                                                                                                                                                                                                                                                                                                                                                                                                                                                                                                                                                                                                                                                                                                                                                                                                                                                                                                                                                                                                                                                                                                                                                                                                                                                                                                                                                                                                                                                                                                                                                                                                                                                                                                                                                                                                                                                                                                                                                                                                                                                                                                                                                                                                                                                                                                                                                                                                        | Custom                                                             | 1,200                      | 1      | 1,200   |
|                                                                                                                                                                                                                                                                                                                                                                                                                                                                                                                                                                                                                                                                                                                                                                                                                                                                                                                                                                                                                                                                                                                                                                                                                                                                                                                                                                                                                                                                                                                                                                                                                                                                                                                                                                                                                                                                                                                                                                                                                                                                                                                                                                                                                                                                                                                                                                                                                                                                                                                                                                                                                                                                                                                        | Custom                                                             | 1,300                      | 1      | 1,300   |
|                                                                                                                                                                                                                                                                                                                                                                                                                                                                                                                                                                                                                                                                                                                                                                                                                                                                                                                                                                                                                                                                                                                                                                                                                                                                                                                                                                                                                                                                                                                                                                                                                                                                                                                                                                                                                                                                                                                                                                                                                                                                                                                                                                                                                                                                                                                                                                                                                                                                                                                                                                                                                                                                                                                        | 20'x70'                                                            | 1,400                      | 1      | 1,400   |
| <sup>20'</sup> 1º 2600 aisle                                                                                                                                                                                                                                                                                                                                                                                                                                                                                                                                                                                                                                                                                                                                                                                                                                                                                                                                                                                                                                                                                                                                                                                                                                                                                                                                                                                                                                                                                                                                                                                                                                                                                                                                                                                                                                                                                                                                                                                                                                                                                                                                                                                                                                                                                                                                                                                                                                                                                                                                                                                                                                                                                           |                                                                    | 1,500                      | 4      | 6,000   |
|                                                                                                                                                                                                                                                                                                                                                                                                                                                                                                                                                                                                                                                                                                                                                                                                                                                                                                                                                                                                                                                                                                                                                                                                                                                                                                                                                                                                                                                                                                                                                                                                                                                                                                                                                                                                                                                                                                                                                                                                                                                                                                                                                                                                                                                                                                                                                                                                                                                                                                                                                                                                                                                                                                                        | 40 X40                                                             | 1,600                      | 2      | 3,200   |
| 2521 <sup>20'</sup> 2527 Duiltmeier Sales 2543 2543 CEIL <b>R65</b> 7 EIG HT 42' 2577 2579 2581 2583                                                                                                                                                                                                                                                                                                                                                                                                                                                                                                                                                                                                                                                                                                                                                                                                                                                                                                                                                                                                                                                                                                                                                                                                                                                                                                                                                                                                                                                                                                                                                                                                                                                                                                                                                                                                                                                                                                                                                                                                                                                                                                                                                                                                                                                                                                                                                                                                                                                                                                                                                                                                                   | 20'x90'                                                            | 1,800                      | 2      | 3,600   |
|                                                                                                                                                                                                                                                                                                                                                                                                                                                                                                                                                                                                                                                                                                                                                                                                                                                                                                                                                                                                                                                                                                                                                                                                                                                                                                                                                                                                                                                                                                                                                                                                                                                                                                                                                                                                                                                                                                                                                                                                                                                                                                                                                                                                                                                                                                                                                                                                                                                                                                                                                                                                                                                                                                                        | 80A 20'x100'                                                       | 2,000                      | 1      | 2,000   |
|                                                                                                                                                                                                                                                                                                                                                                                                                                                                                                                                                                                                                                                                                                                                                                                                                                                                                                                                                                                                                                                                                                                                                                                                                                                                                                                                                                                                                                                                                                                                                                                                                                                                                                                                                                                                                                                                                                                                                                                                                                                                                                                                                                                                                                                                                                                                                                                                                                                                                                                                                                                                                                                                                                                        | 40'x50'                                                            | 2,000                      | 1      | 2,000   |
| 10' 10' 2400 aisle 10' 2468 2474 2476 30'                                                                                                                                                                                                                                                                                                                                                                                                                                                                                                                                                                                                                                                                                                                                                                                                                                                                                                                                                                                                                                                                                                                                                                                                                                                                                                                                                                                                                                                                                                                                                                                                                                                                                                                                                                                                                                                                                                                                                                                                                                                                                                                                                                                                                                                                                                                                                                                                                                                                                                                                                                                                                                                                              | 30'x70'                                                            | 2,100                      | 1      | 2,100   |
| Charger Prime<br>2319 20' 1 Charger Prime<br>20' 1 Charge                                                                                                                                                                                                                                                                                      | 30'x80'                                                            | 2,400                      | 1      | 2,400   |
| 2345 2349 2353 2359 2367 <sup>2</sup> 2373 2379                                                                                                                                                                                                                                                                                                                                                                                                                                                                                                                                                                                                                                                                                                                                                                                                                                                                                                                                                                                                                                                                                                                                                                                                                                                                                                                                                                                                                                                                                                                                                                                                                                                                                                                                                                                                                                                                                                                                                                                                                                                                                                                                                                                                                                                                                                                                                                                                                                                                                                                                                                                                                                                                        | 40'x60'                                                            | 2,400                      | 1      | 2,400   |
| 70' 8 30' 8 2356 2370 2372 2374 2376 2378 2380 2382   10' 10' 10' 10' 10' 10' 10' 10' 10' 10' 10' 10' 10' 10' 10' 10' 10' 10' 10' 10' 10' 10' 10' 10' 10' 10' 10' 10' 10' 10' 10' 10' 10' 10' 10' 10' 10' 10' 10' 10' 10' 10' 10' 10' 10' 10' 10' 10' 10' 10' 10' 10' 10' 10' 10' 10' 10' 10' 10' 10' 10' 10' 10' 10' 10' 10' 10' 10' 10' 10' 10' 10' 10' 10' 10' 10' 10' 10' 10' 10' 10' 10' 10' 10' 10' 10' 10' 10' 10' 10' 10' 10' 10' 10' 10' 10' 10' 10' 10' 10' 10' 10' 10' 10' 10' 10' 10'<                                                                                                                                                                                                                                                                                                                                                                                                                                                                                                                                                                                                                                                                                                                                                                                                                                                                                                                                                                                                                                                                                                                                                                                                                                                                                                                                                                                                                                                                                                                                                                                                                                                                                                                                                                                                                                                                                                                                                                                                                                                                                                                                                                                                                     | 30'x100'                                                           | 3,000                      | 1      | 3,000   |
| Company<br>2243 20' Con-Serv<br>2251 2259 Z259 Z259 Z259 Z259 Z259 Z259 Z259                                                                                                                                                                                                                                                                                                                                                                                                                                                                                                                                                                                                                                                                                                                                                                                                                                                                                                                                                                                                                                                                                                                                                                                                                                                                                                                                                                                                                                                                                                                                                                                                                                                                                                                                                                                                                                                                                                                                                                                                                                                                                                                                                                                                                                                                                                                                                                                                                                                                                                                                                                                                                                           | 50'x70'                                                            | 3,500                      | 2      | 7,000   |
| Micrologic Associates<br>50'<br>Etowah Valley 1: G&G Industrial to Ver-tech to YIGOLI                                                                                                                                                                                                                                                                                                                                                                                                                                                                                                                                                                                                                                                                                                                                                                                                                                                                                                                                                                                                                                                                                                                                                                                                                                                                                                                                                                                                                                                                                                                                                                                                                                                                                                                                                                                                                                                                                                                                                                                                                                                                                                                                                                                                                                                                                                                                                                                                                                                                                                                                                                                                                                  | 50'x100'                                                           | 5,000                      | 2      | 10,000  |
| Etowah Valley<br>2103                                                                                                                                                                                                                                                                                                                                                                                                                                                                                                                                                                                                                                                                                                                                                                                                                                                                                                                                                                                                                                                                                                                                                                                                                                                                                                                                                                                                                                                                                                                                                                                                                                                                                                                                                                                                                                                                                                                                                                                                                                                                                                                                                                                                                                                                                                                                                                                                                                                                                                                                                                                                                                                                                                  | 70'x110'                                                           | 7,700                      | 1      | 7,700   |
|                                                                                                                                                                                                                                                                                                                                                                                                                                                                                                                                                                                                                                                                                                                                                                                                                                                                                                                                                                                                                                                                                                                                                                                                                                                                                                                                                                                                                                                                                                                                                                                                                                                                                                                                                                                                                                                                                                                                                                                                                                                                                                                                                                                                                                                                                                                                                                                                                                                                                                                                                                                                                                                                                                                        | FREIGHTEOR 100'x110'                                               | 11,000                     | ]<br>∡ | 11,000  |
|                                                                                                                                                                                                                                                                                                                                                                                                                                                                                                                                                                                                                                                                                                                                                                                                                                                                                                                                                                                                                                                                                                                                                                                                                                                                                                                                                                                                                                                                                                                                                                                                                                                                                                                                                                                                                                                                                                                                                                                                                                                                                                                                                                                                                                                                                                                                                                                                                                                                                                                                                                                                                                                                                                                        | 80'x200'                                                           | 16,000                     | 1      | 16,000  |
|                                                                                                                                                                                                                                                                                                                                                                                                                                                                                                                                                                                                                                                                                                                                                                                                                                                                                                                                                                                                                                                                                                                                                                                                                                                                                                                                                                                                                                                                                                                                                                                                                                                                                                                                                                                                                                                                                                                                                                                                                                                                                                                                                                                                                                                                                                                                                                                                                                                                                                                                                                                                                                                                                                                        | 100'x200'                                                          | 20,000                     | 1      | 20,000  |
| 100'<br>Escalators to/from<br>Sessions 10'<br>Mark VII-Clean Cars® & 1937 1943 1951 1959 1951 1959 1951 1959                                                                                                                                                                                                                                                                                                                                                                                                                                                                                                                                                                                                                                                                                                                                                                                                                                                                                                                                                                                                                                                                                                                                                                                                                                                                                                                                                                                                                                                                                                                                                                                                                                                                                                                                                                                                                                                                                                                                                                                                                                                                                                                                                                                                                                                                                                                                                                                                                                                                                                                                                                                                           |                                                                    | Totals:                    | 487    | 210,200 |
| Sessions<br>*od<br>*od<br>*od<br>*od<br>*od<br>*od<br>*od<br>*od                                                                                                                                                                                                                                                                                                                                                                                                                                                                                                                                                                                                                                                                                                                                                                                                                                                                                                                                                                                                                                                                                                                                                                                                                                                                                                                                                                                                                                                                                                                                                                                                                                                                                                                                                                                                                                                                                                                                                                                                                                                                                                                                                                                                                                                                                                                                                                                                                                                                                                                                                                                                                                                       |                                                                    |                            |        |         |
| $10^{\circ}$ 1813 $10^{\circ}$ 1835 $10^{\circ}$ 1857 $10^{\circ}$ 1857 $10^{\circ}$ 1857 $10^{\circ}$ 1857                                                                                                                                                                                                                                                                                                                                                                                                                                                                                                                                                                                                                                                                                                                                                                                                                                                                                                                                                                                                                                                                                                                                                                                                                                                                                                                                                                                                                                                                                                                                                                                                                                                                                                                                                                                                                                                                                                                                                                                                                                                                                                                                                                                                                                                                                                                                                                                                                                                                                                                                                                                                            |                                                                    |                            |        |         |
| EXHIBIT HALL 2º 1800 aisle                                                                                                                                                                                                                                                                                                                                                                                                                                                                                                                                                                                                                                                                                                                                                                                                                                                                                                                                                                                                                                                                                                                                                                                                                                                                                                                                                                                                                                                                                                                                                                                                                                                                                                                                                                                                                                                                                                                                                                                                                                                                                                                                                                                                                                                                                                                                                                                                                                                                                                                                                                                                                                                                                             |                                                                    |                            |        |         |
| Modernwash<br>40' L<br>Modernwash<br>40' L<br>Modernwash<br>4 | ds 1880 1882<br>Getty Realty<br>20<br>Freelin-Wade<br>Freelin-Wade |                            |        |         |