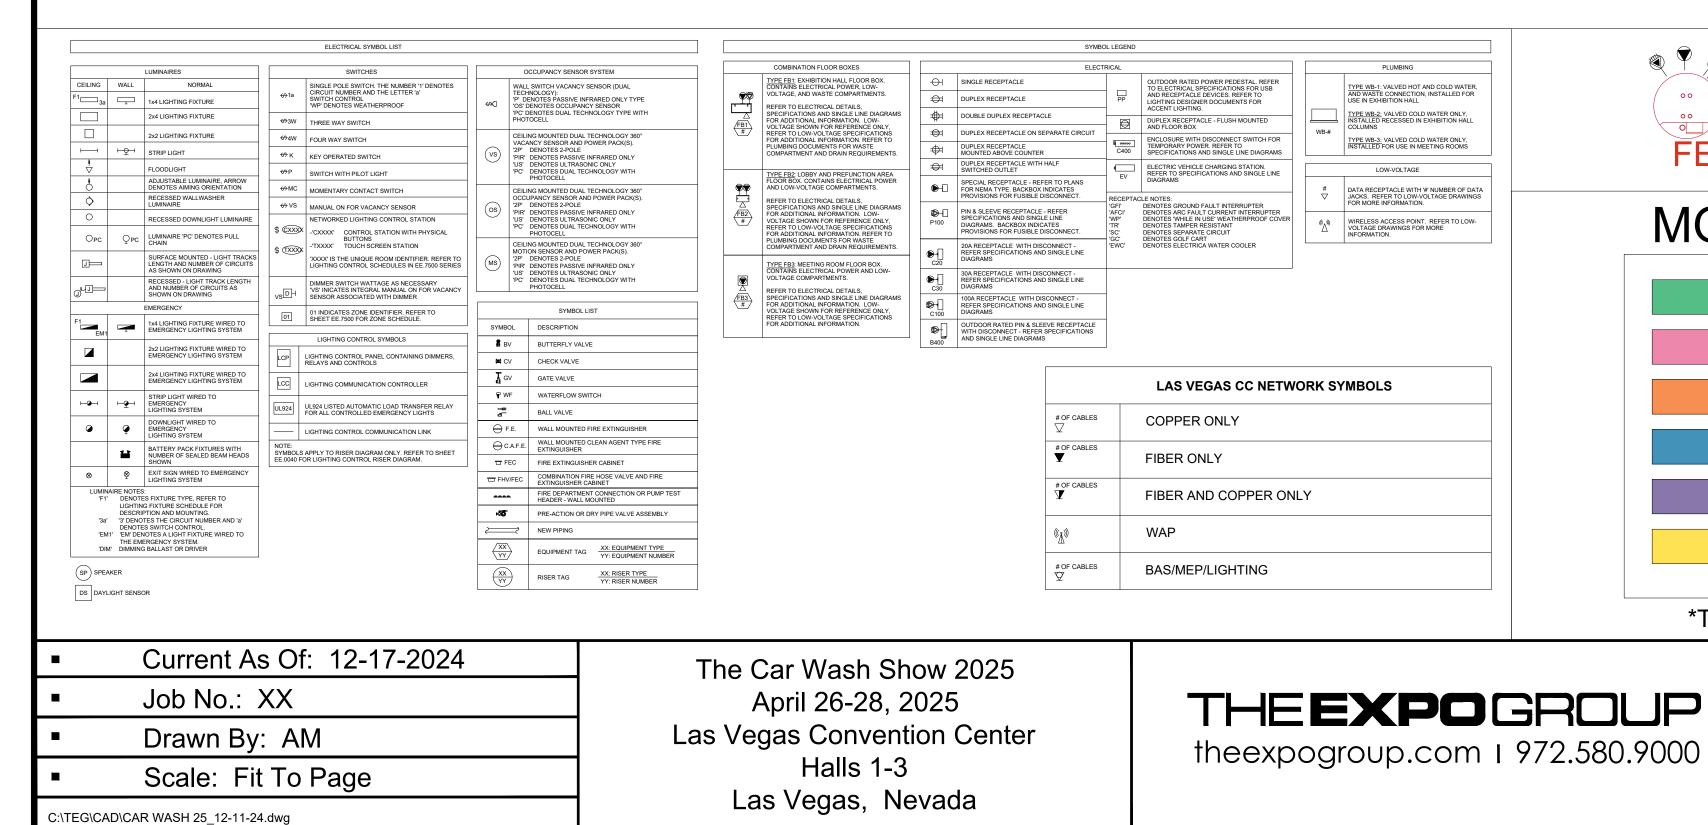

|                                                                                                                                                                                                                                                                                                                                                                                                                                                                                                                                                                                                                                                                                                                                                                                                                                                                                                                                                                                                                                                                                                                                                                                                                                                                                                                                                                                                                                                                                                                                                                                                                                                                                                                                                                                                                                                                                                                                                                                                                                                                                                                                                                                                                                                                                                                                                                                                                                                                                                                                                                                                                                                                                                                        | Inventory as o                                                     | Inventory as of 12/17/2024 |        |         |
|------------------------------------------------------------------------------------------------------------------------------------------------------------------------------------------------------------------------------------------------------------------------------------------------------------------------------------------------------------------------------------------------------------------------------------------------------------------------------------------------------------------------------------------------------------------------------------------------------------------------------------------------------------------------------------------------------------------------------------------------------------------------------------------------------------------------------------------------------------------------------------------------------------------------------------------------------------------------------------------------------------------------------------------------------------------------------------------------------------------------------------------------------------------------------------------------------------------------------------------------------------------------------------------------------------------------------------------------------------------------------------------------------------------------------------------------------------------------------------------------------------------------------------------------------------------------------------------------------------------------------------------------------------------------------------------------------------------------------------------------------------------------------------------------------------------------------------------------------------------------------------------------------------------------------------------------------------------------------------------------------------------------------------------------------------------------------------------------------------------------------------------------------------------------------------------------------------------------------------------------------------------------------------------------------------------------------------------------------------------------------------------------------------------------------------------------------------------------------------------------------------------------------------------------------------------------------------------------------------------------------------------------------------------------------------------------------------------------|--------------------------------------------------------------------|----------------------------|--------|---------|
|                                                                                                                                                                                                                                                                                                                                                                                                                                                                                                                                                                                                                                                                                                                                                                                                                                                                                                                                                                                                                                                                                                                                                                                                                                                                                                                                                                                                                                                                                                                                                                                                                                                                                                                                                                                                                                                                                                                                                                                                                                                                                                                                                                                                                                                                                                                                                                                                                                                                                                                                                                                                                                                                                                                        | Dimension                                                          | Size                       | Qty    | SqFt    |
|                                                                                                                                                                                                                                                                                                                                                                                                                                                                                                                                                                                                                                                                                                                                                                                                                                                                                                                                                                                                                                                                                                                                                                                                                                                                                                                                                                                                                                                                                                                                                                                                                                                                                                                                                                                                                                                                                                                                                                                                                                                                                                                                                                                                                                                                                                                                                                                                                                                                                                                                                                                                                                                                                                                        | 10'x10'                                                            | 100                        | 254    | 25,400  |
| FREIGHTEOOR                                                                                                                                                                                                                                                                                                                                                                                                                                                                                                                                                                                                                                                                                                                                                                                                                                                                                                                                                                                                                                                                                                                                                                                                                                                                                                                                                                                                                                                                                                                                                                                                                                                                                                                                                                                                                                                                                                                                                                                                                                                                                                                                                                                                                                                                                                                                                                                                                                                                                                                                                                                                                                                                                                            | 10'x20'                                                            | 200                        | 96     | 19,200  |
|                                                                                                                                                                                                                                                                                                                                                                                                                                                                                                                                                                                                                                                                                                                                                                                                                                                                                                                                                                                                                                                                                                                                                                                                                                                                                                                                                                                                                                                                                                                                                                                                                                                                                                                                                                                                                                                                                                                                                                                                                                                                                                                                                                                                                                                                                                                                                                                                                                                                                                                                                                                                                                                                                                                        | 10'x30'                                                            | 300                        | 16     | 4,800   |
|                                                                                                                                                                                                                                                                                                                                                                                                                                                                                                                                                                                                                                                                                                                                                                                                                                                                                                                                                                                                                                                                                                                                                                                                                                                                                                                                                                                                                                                                                                                                                                                                                                                                                                                                                                                                                                                                                                                                                                                                                                                                                                                                                                                                                                                                                                                                                                                                                                                                                                                                                                                                                                                                                                                        | Custom                                                             | 300                        | 1      | 300     |
|                                                                                                                                                                                                                                                                                                                                                                                                                                                                                                                                                                                                                                                                                                                                                                                                                                                                                                                                                                                                                                                                                                                                                                                                                                                                                                                                                                                                                                                                                                                                                                                                                                                                                                                                                                                                                                                                                                                                                                                                                                                                                                                                                                                                                                                                                                                                                                                                                                                                                                                                                                                                                                                                                                                        | 10'x40'                                                            | 400                        | 5      | 2,000   |
| Image: Test state   3005 3007 3009 3011 3013   3017 3019 3021 3023 3025 3027 3029 3031 3033 3035   3039 3041 3043 3045 3047 3049 3051 3053 3055 3057   3061 3063 3065 3067 3069   Meeting Room #1 Meeting Room #2 Meeting Room #4 Meeting Room                                                                                                                                                                                                                                                                                                                                                                                                                                                                                                                                                                                                                                                                                         | 20'x20'                                                            | 400                        | 37     | 14,800  |
|                                                                                                                                                                                                                                                                                                                                                                                                                                                                                                                                                                                                                                                                                                                                                                                                                                                                                                                                                                                                                                                                                                                                                                                                                                                                                                                                                                                                                                                                                                                                                                                                                                                                                                                                                                                                                                                                                                                                                                                                                                                                                                                                                                                                                                                                                                                                                                                                                                                                                                                                                                                                                                                                                                                        | 20'x30'                                                            | 600                        | 23     | 13,800  |
| Image: Contract of the second seco                                                                                                                                                                                                                                                                                                                                                                                                                                                                                                                                                                                                          | 20'x40'                                                            | 800                        | 16     | 12,800  |
|                                                                                                                                                                                                                                                                                                                                                                                                                                                                                                                                                                                                                                                                                                                                                                                                                                                                                                                                                                                                                                                                                                                                                                                                                                                                                                                                                                                                                                                                                                                                                                                                                                                                                                                                                                                                                                                                                                                                                                                                                                                                                                                                                                                                                                                                                                                                                                                                                                                                                                                                                                                                                                                                                                                        | 30'x30'                                                            | 900                        | 2      | 1,800   |
|                                                                                                                                                                                                                                                                                                                                                                                                                                                                                                                                                                                                                                                                                                                                                                                                                                                                                                                                                                                                                                                                                                                                                                                                                                                                                                                                                                                                                                                                                                                                                                                                                                                                                                                                                                                                                                                                                                                                                                                                                                                                                                                                                                                                                                                                                                                                                                                                                                                                                                                                                                                                                                                                                                                        | 20'x50'                                                            | 1,000                      | 7      | 7,000   |
| 40' 2800 aisle <sup>y</sup> 2800 aisle <sup>y</sup> 10'                                                                                                                                                                                                                                                                                                                                                                                                                                                                                                                                                                                                                                                                                                                                                                                                                                                                                                                                                                                                                                                                                                                                                                                                                                                                                                                                                                                                                                                                                                                                                                                                                                                                                                                                                                                                                                                                                                                                                                                                                                                                                                                                                                                                                                                                                                                                                                                                                                                                                                                                                                                                                                                                | 20'x60'                                                            | 1,200                      | 3      | 3,600   |
| $\begin{bmatrix} 20' \\ Carwalers \\ 10' \\ 10' \\ 10' \\ 10' \\ 10' \\ 10' \\ 10' \\ 10' \\ 10' \\ 10' \\ 10' \\ 10' \\ 10' \\ 10' \\ 10' \\ 10' \\ 10' \\ 10' \\ 10' \\ 10' \\ 10' \\ 10' \\ 10' \\ 10' \\ 10' \\ 10' \\ 10' \\ 10' \\ 10' \\ 10' \\ 10' \\ 10' \\ 10' \\ 10' \\ 10' \\ 10' \\ 10' \\ 10' \\ 10' \\ 10' \\ 10' \\ 10' \\ 10' \\ 10' \\ 10' \\ 10' \\ 10' \\ 10' \\ 10' \\ 10' \\ 10' \\ 10' \\ 10' \\ 10' \\ 10' \\ 10' \\ 10' \\ 10' \\ 10' \\ 10' \\ 10' \\ 10' \\ 10' \\ 10' \\ 10' \\ 10' \\ 10' \\ 10' \\ 10' \\ 10' \\ 10' \\ 10' \\ 10' \\ 10' \\ 10' \\ 10' \\ 10' \\ 10' \\ 10' \\ 10' \\ 10' \\ 10' \\ 10' \\ 10' \\ 10' \\ 10' \\ 10' \\ 10' \\ 10' \\ 10' \\ 10' \\ 10' \\ 10' \\ 10' \\ 10' \\ 10' \\ 10' \\ 10' \\ 10' \\ 10' \\ 10' \\ 10' \\ 10' \\ 10' \\ 10' \\ 10' \\ 10' \\ 10' \\ 10' \\ 10' \\ 10' \\ 10' \\ 10' \\ 10' \\ 10' \\ 10' \\ 10' \\ 10' \\ 10' \\ 10' \\ 10' \\ 10' \\ 10' \\ 10' \\ 10' \\ 10' \\ 10' \\ 10' \\ 10' \\ 10' \\ 10' \\ 10' \\ 10' \\ 10' \\ 10' \\ 10' \\ 10' \\ 10' \\ 10' \\ 10' \\ 10' \\ 10' \\ 10' \\ 10' \\ 10' \\ 10' \\ 10' \\ 10' \\ 10' \\ 10' \\ 10' \\ 10' \\ 10' \\ 10' \\ 10' \\ 10' \\ 10' \\ 10' \\ 10' \\ 10' \\ 10' \\ 10' \\ 10' \\ 10' \\ 10' \\ 10' \\ 10' \\ 10' \\ 10' \\ 10' \\ 10' \\ 10' \\ 10' \\ 10' \\ 10' \\ 10' \\ 10' \\ 10' \\ 10' \\ 10' \\ 10' \\ 10' \\ 10' \\ 10' \\ 10' \\ 10' \\ 10' \\ 10' \\ 10' \\ 10' \\ 10' \\ 10' \\ 10' \\ 10' \\ 10' \\ 10' \\ 10' \\ 10' \\ 10' \\ 10' \\ 10' \\ 10' \\ 10' \\ 10' \\ 10' \\ 10' \\ 10' \\ 10' \\ 10' \\ 10' \\ 10' \\ 10' \\ 10' \\ 10' \\ 10' \\ 10' \\ 10' \\ 10' \\ 10' \\ 10' \\ 10' \\ 10' \\ 10' \\ 10' \\ 10' \\ 10' \\ 10' \\ 10' \\ 10' \\ 10' \\ 10' \\ 10' \\ 10' \\ 10' \\ 10' \\ 10' \\ 10' \\ 10' \\ 10' \\ 10' \\ 10' \\ 10' \\ 10' \\ 10' \\ 10' \\ 10' \\ 10' \\ 10' \\ 10' \\ 10' \\ 10' \\ 10' \\ 10' \\ 10' \\ 10' \\ 10' \\ 10' \\ 10' \\ 10' \\ 10' \\ 10' \\ 10' \\ 10' \\ 10' \\ 10' \\ 10' \\ 10' \\ 10' \\ 10' \\ 10' \\ 10' \\ 10' \\ 10' \\ 10' \\ 10' \\ 10' \\ 10' \\ 10' \\ 10' \\ 10' \\ 10' \\ 10' \\ 10' \\ 10' \\ 10' \\ 10' \\ 10' \\ 10' \\ 10' \\ 10' \\ 10' \\ 10' \\ 10' \\ 10' \\ 10' \\ 10' \\ 10' \\ 10' \\ 10' \\ 10' \\ 10' \\ 10' \\ 10' \\ 10' \\ 10' \\ 10' \\ 10' \\ 10' \\ 10' \\ 10' \\ 10' \\ 10' \\ 10' \\ 10' \\ 10' \\ 10' \\ 10' \\ 10' \\ 10' \\ 10' \\ 10' \\ 10' \\ 10' \\ 10' \\ 10' \\ 10' \\ 10' \\ 10' \\ 10' \\ 10' \\ 10' \\ 10' \\ 10' \\ 10' \\ 10' \\ 10' \\ 10' \\ 10$                                                                                                                                                                                                                        | 30'x40'                                                            | 1,200                      | 2      | 2,400   |
|                                                                                                                                                                                                                                                                                                                                                                                                                                                                                                                                                                                                                                                                                                                                                                                                                                                                                                                                                                                                                                                                                                                                                                                                                                                                                                                                                                                                                                                                                                                                                                                                                                                                                                                                                                                                                                                                                                                                                                                                                                                                                                                                                                                                                                                                                                                                                                                                                                                                                                                                                                                                                                                                                                                        | Custom                                                             | 1,200                      | 1      | 1,200   |
|                                                                                                                                                                                                                                                                                                                                                                                                                                                                                                                                                                                                                                                                                                                                                                                                                                                                                                                                                                                                                                                                                                                                                                                                                                                                                                                                                                                                                                                                                                                                                                                                                                                                                                                                                                                                                                                                                                                                                                                                                                                                                                                                                                                                                                                                                                                                                                                                                                                                                                                                                                                                                                                                                                                        | Custom                                                             | 1,300                      | 1      | 1,300   |
|                                                                                                                                                                                                                                                                                                                                                                                                                                                                                                                                                                                                                                                                                                                                                                                                                                                                                                                                                                                                                                                                                                                                                                                                                                                                                                                                                                                                                                                                                                                                                                                                                                                                                                                                                                                                                                                                                                                                                                                                                                                                                                                                                                                                                                                                                                                                                                                                                                                                                                                                                                                                                                                                                                                        | 20'x70'                                                            | 1,400                      | 1      | 1,400   |
| <sup>20'</sup> 1º 2600 aisle                                                                                                                                                                                                                                                                                                                                                                                                                                                                                                                                                                                                                                                                                                                                                                                                                                                                                                                                                                                                                                                                                                                                                                                                                                                                                                                                                                                                                                                                                                                                                                                                                                                                                                                                                                                                                                                                                                                                                                                                                                                                                                                                                                                                                                                                                                                                                                                                                                                                                                                                                                                                                                                                                           |                                                                    | 1,500                      | 4      | 6,000   |
|                                                                                                                                                                                                                                                                                                                                                                                                                                                                                                                                                                                                                                                                                                                                                                                                                                                                                                                                                                                                                                                                                                                                                                                                                                                                                                                                                                                                                                                                                                                                                                                                                                                                                                                                                                                                                                                                                                                                                                                                                                                                                                                                                                                                                                                                                                                                                                                                                                                                                                                                                                                                                                                                                                                        | 40 X40                                                             | 1,600                      | 2      | 3,200   |
| 2521 <sup>20'</sup> 2527 Duiltmeier Sales 2543 2543 CEIL <b>R65</b> 7 EIG HT 42' 2577 2579 2581 2583                                                                                                                                                                                                                                                                                                                                                                                                                                                                                                                                                                                                                                                                                                                                                                                                                                                                                                                                                                                                                                                                                                                                                                                                                                                                                                                                                                                                                                                                                                                                                                                                                                                                                                                                                                                                                                                                                                                                                                                                                                                                                                                                                                                                                                                                                                                                                                                                                                                                                                                                                                                                                   | 20'x90'                                                            | 1,800                      | 2      | 3,600   |
|                                                                                                                                                                                                                                                                                                                                                                                                                                                                                                                                                                                                                                                                                                                                                                                                                                                                                                                                                                                                                                                                                                                                                                                                                                                                                                                                                                                                                                                                                                                                                                                                                                                                                                                                                                                                                                                                                                                                                                                                                                                                                                                                                                                                                                                                                                                                                                                                                                                                                                                                                                                                                                                                                                                        | 80A 20'x100'                                                       | 2,000                      | 1      | 2,000   |
|                                                                                                                                                                                                                                                                                                                                                                                                                                                                                                                                                                                                                                                                                                                                                                                                                                                                                                                                                                                                                                                                                                                                                                                                                                                                                                                                                                                                                                                                                                                                                                                                                                                                                                                                                                                                                                                                                                                                                                                                                                                                                                                                                                                                                                                                                                                                                                                                                                                                                                                                                                                                                                                                                                                        | 40'x50'                                                            | 2,000                      | 1      | 2,000   |
| 10' 10' 2400 aisle 10' 2468 2474 2476 30'                                                                                                                                                                                                                                                                                                                                                                                                                                                                                                                                                                                                                                                                                                                                                                                                                                                                                                                                                                                                                                                                                                                                                                                                                                                                                                                                                                                                                                                                                                                                                                                                                                                                                                                                                                                                                                                                                                                                                                                                                                                                                                                                                                                                                                                                                                                                                                                                                                                                                                                                                                                                                                                                              | 30'x70'                                                            | 2,100                      | 1      | 2,100   |
| Charger Prime<br>2319 20' 1 Charger Prime<br>20' 1 Charge                                                                                                                                                                                                                                                                                      | 30'x80'                                                            | 2,400                      | 1      | 2,400   |
| 2345 2349 2353 2359 2367 <sup>2</sup> 2373 2379                                                                                                                                                                                                                                                                                                                                                                                                                                                                                                                                                                                                                                                                                                                                                                                                                                                                                                                                                                                                                                                                                                                                                                                                                                                                                                                                                                                                                                                                                                                                                                                                                                                                                                                                                                                                                                                                                                                                                                                                                                                                                                                                                                                                                                                                                                                                                                                                                                                                                                                                                                                                                                                                        | 40'x60'                                                            | 2,400                      | 1      | 2,400   |
| 70' 8 30' 8 2356 2370 2372 2374 2376 2378 2380 2382   10' 10' 10' 10' 10' 10' 10' 10' 10' 10' 10' 10' 10' 10' 10' 10' 10' 10' 10' 10' 10' 10' 10' 10' 10' 10' 10' 10' 10' 10' 10' 10' 10' 10' 10' 10' 10' 10' 10' 10' 10' 10' 10' 10' 10' 10' 10' 10' 10' 10' 10' 10' 10' 10' 10' 10' 10' 10' 10' 10' 10' 10' 10' 10' 10' 10' 10' 10' 10' 10' 10' 10' 10' 10' 10' 10' 10' 10' 10' 10' 10' 10' 10' 10' 10' 10' 10' 10' 10' 10' 10' 10' 10' 10' 10' 10' 10' 10' 10' 10' 10' 10' 10' 10' 10' 10' 10'<                                                                                                                                                                                                                                                                                                                                                                                                                                                                                                                                                                                                                                                                                                                                                                                                                                                                                                                                                                                                                                                                                                                                                                                                                                                                                                                                                                                                                                                                                                                                                                                                                                                                                                                                                                                                                                                                                                                                                                                                                                                                                                                                                                                                                     | 30'x100'                                                           | 3,000                      | 1      | 3,000   |
| Company<br>2243 20' Con-Serv<br>2251 2259 Z259 Z259 Z259 Z259 Z259 Z259 Z259                                                                                                                                                                                                                                                                                                                                                                                                                                                                                                                                                                                                                                                                                                                                                                                                                                                                                                                                                                                                                                                                                                                                                                                                                                                                                                                                                                                                                                                                                                                                                                                                                                                                                                                                                                                                                                                                                                                                                                                                                                                                                                                                                                                                                                                                                                                                                                                                                                                                                                                                                                                                                                           | 50'x70'                                                            | 3,500                      | 2      | 7,000   |
| Micrologic Associates<br>50'<br>Etowah Valley 1: G&G Industrial to Ver-tech to YIGOLI                                                                                                                                                                                                                                                                                                                                                                                                                                                                                                                                                                                                                                                                                                                                                                                                                                                                                                                                                                                                                                                                                                                                                                                                                                                                                                                                                                                                                                                                                                                                                                                                                                                                                                                                                                                                                                                                                                                                                                                                                                                                                                                                                                                                                                                                                                                                                                                                                                                                                                                                                                                                                                  | 50'x100'                                                           | 5,000                      | 2      | 10,000  |
| Etowah Valley<br>2103                                                                                                                                                                                                                                                                                                                                                                                                                                                                                                                                                                                                                                                                                                                                                                                                                                                                                                                                                                                                                                                                                                                                                                                                                                                                                                                                                                                                                                                                                                                                                                                                                                                                                                                                                                                                                                                                                                                                                                                                                                                                                                                                                                                                                                                                                                                                                                                                                                                                                                                                                                                                                                                                                                  | 70'x110'                                                           | 7,700                      | 1      | 7,700   |
|                                                                                                                                                                                                                                                                                                                                                                                                                                                                                                                                                                                                                                                                                                                                                                                                                                                                                                                                                                                                                                                                                                                                                                                                                                                                                                                                                                                                                                                                                                                                                                                                                                                                                                                                                                                                                                                                                                                                                                                                                                                                                                                                                                                                                                                                                                                                                                                                                                                                                                                                                                                                                                                                                                                        | FREIGHTEOR 100'x110'                                               | 11,000                     | ]<br>∡ | 11,000  |
|                                                                                                                                                                                                                                                                                                                                                                                                                                                                                                                                                                                                                                                                                                                                                                                                                                                                                                                                                                                                                                                                                                                                                                                                                                                                                                                                                                                                                                                                                                                                                                                                                                                                                                                                                                                                                                                                                                                                                                                                                                                                                                                                                                                                                                                                                                                                                                                                                                                                                                                                                                                                                                                                                                                        | 80'x200'                                                           | 16,000                     | 1      | 16,000  |
|                                                                                                                                                                                                                                                                                                                                                                                                                                                                                                                                                                                                                                                                                                                                                                                                                                                                                                                                                                                                                                                                                                                                                                                                                                                                                                                                                                                                                                                                                                                                                                                                                                                                                                                                                                                                                                                                                                                                                                                                                                                                                                                                                                                                                                                                                                                                                                                                                                                                                                                                                                                                                                                                                                                        | 100'x200'                                                          | 20,000                     | 1      | 20,000  |
| 100'<br>Escalators to/from<br>Sessions 10'<br>Mark VII-Clean Cars® & 1937 1943 1951 1959 1951 1959 1951 1959                                                                                                                                                                                                                                                                                                                                                                                                                                                                                                                                                                                                                                                                                                                                                                                                                                                                                                                                                                                                                                                                                                                                                                                                                                                                                                                                                                                                                                                                                                                                                                                                                                                                                                                                                                                                                                                                                                                                                                                                                                                                                                                                                                                                                                                                                                                                                                                                                                                                                                                                                                                                           |                                                                    | Totals:                    | 487    | 210,200 |
| Sessions<br>*od<br>*od<br>*od<br>*od<br>*od<br>*od<br>*od<br>*od                                                                                                                                                                                                                                                                                                                                                                                                                                                                                                                                                                                                                                                                                                                                                                                                                                                                                                                                                                                                                                                                                                                                                                                                                                                                                                                                                                                                                                                                                                                                                                                                                                                                                                                                                                                                                                                                                                                                                                                                                                                                                                                                                                                                                                                                                                                                                                                                                                                                                                                                                                                                                                                       |                                                                    |                            |        |         |
| $10^{\circ}$ 1813 $10^{\circ}$ 1835 $10^{\circ}$ 1857 $10^{\circ}$ 1857 $10^{\circ}$ 1857 $10^{\circ}$ 1857                                                                                                                                                                                                                                                                                                                                                                                                                                                                                                                                                                                                                                                                                                                                                                                                                                                                                                                                                                                                                                                                                                                                                                                                                                                                                                                                                                                                                                                                                                                                                                                                                                                                                                                                                                                                                                                                                                                                                                                                                                                                                                                                                                                                                                                                                                                                                                                                                                                                                                                                                                                                            |                                                                    |                            |        |         |
| EXHIBIT HALL 2º 1800 aisle                                                                                                                                                                                                                                                                                                                                                                                                                                                                                                                                                                                                                                                                                                                                                                                                                                                                                                                                                                                                                                                                                                                                                                                                                                                                                                                                                                                                                                                                                                                                                                                                                                                                                                                                                                                                                                                                                                                                                                                                                                                                                                                                                                                                                                                                                                                                                                                                                                                                                                                                                                                                                                                                                             |                                                                    |                            |        |         |
| Modernwash<br>40' L<br>Modernwash<br>40' L<br>Modernwash<br>4 | ds 1880 1882<br>Getty Realty<br>20<br>Freelin-Wade<br>Freelin-Wade |                            |        |         |