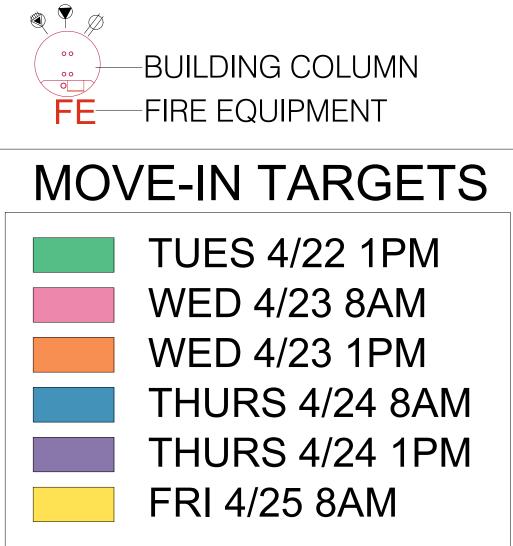

|                                                                                                                                                                                                                                                                                                                                                                                                                                                                                                                                                                                                                                                                                                                                                                                                                                                                                                                                                                                                                                                                                                                                                                                                                                                                                                                                                                                                                                                                                                                                                                                                                                                                                                                                                                                                                                                                                                                                                                                                                                                                                                                                                                                                                                                                                                                                                                                                                                                                                                                                                                                                                                                                                                                        | Inventory as o                                                     | Inventory as of 12/17/2024 |        |         |
|------------------------------------------------------------------------------------------------------------------------------------------------------------------------------------------------------------------------------------------------------------------------------------------------------------------------------------------------------------------------------------------------------------------------------------------------------------------------------------------------------------------------------------------------------------------------------------------------------------------------------------------------------------------------------------------------------------------------------------------------------------------------------------------------------------------------------------------------------------------------------------------------------------------------------------------------------------------------------------------------------------------------------------------------------------------------------------------------------------------------------------------------------------------------------------------------------------------------------------------------------------------------------------------------------------------------------------------------------------------------------------------------------------------------------------------------------------------------------------------------------------------------------------------------------------------------------------------------------------------------------------------------------------------------------------------------------------------------------------------------------------------------------------------------------------------------------------------------------------------------------------------------------------------------------------------------------------------------------------------------------------------------------------------------------------------------------------------------------------------------------------------------------------------------------------------------------------------------------------------------------------------------------------------------------------------------------------------------------------------------------------------------------------------------------------------------------------------------------------------------------------------------------------------------------------------------------------------------------------------------------------------------------------------------------------------------------------------------|--------------------------------------------------------------------|----------------------------|--------|---------|
|                                                                                                                                                                                                                                                                                                                                                                                                                                                                                                                                                                                                                                                                                                                                                                                                                                                                                                                                                                                                                                                                                                                                                                                                                                                                                                                                                                                                                                                                                                                                                                                                                                                                                                                                                                                                                                                                                                                                                                                                                                                                                                                                                                                                                                                                                                                                                                                                                                                                                                                                                                                                                                                                                                                        | Dimension                                                          | Size                       | Qty    | SqFt    |
|                                                                                                                                                                                                                                                                                                                                                                                                                                                                                                                                                                                                                                                                                                                                                                                                                                                                                                                                                                                                                                                                                                                                                                                                                                                                                                                                                                                                                                                                                                                                                                                                                                                                                                                                                                                                                                                                                                                                                                                                                                                                                                                                                                                                                                                                                                                                                                                                                                                                                                                                                                                                                                                                                                                        | 10'x10'                                                            | 100                        | 254    | 25,400  |
| FREIGHTEOOR                                                                                                                                                                                                                                                                                                                                                                                                                                                                                                                                                                                                                                                                                                                                                                                                                                                                                                                                                                                                                                                                                                                                                                                                                                                                                                                                                                                                                                                                                                                                                                                                                                                                                                                                                                                                                                                                                                                                                                                                                                                                                                                                                                                                                                                                                                                                                                                                                                                                                                                                                                                                                                                                                                            | 10'x20'                                                            | 200                        | 96     | 19,200  |
|                                                                                                                                                                                                                                                                                                                                                                                                                                                                                                                                                                                                                                                                                                                                                                                                                                                                                                                                                                                                                                                                                                                                                                                                                                                                                                                                                                                                                                                                                                                                                                                                                                                                                                                                                                                                                                                                                                                                                                                                                                                                                                                                                                                                                                                                                                                                                                                                                                                                                                                                                                                                                                                                                                                        | 10'x30'                                                            | 300                        | 16     | 4,800   |
|                                                                                                                                                                                                                                                                                                                                                                                                                                                                                                                                                                                                                                                                                                                                                                                                                                                                                                                                                                                                                                                                                                                                                                                                                                                                                                                                                                                                                                                                                                                                                                                                                                                                                                                                                                                                                                                                                                                                                                                                                                                                                                                                                                                                                                                                                                                                                                                                                                                                                                                                                                                                                                                                                                                        | Custom                                                             | 300                        | 1      | 300     |
|                                                                                                                                                                                                                                                                                                                                                                                                                                                                                                                                                                                                                                                                                                                                                                                                                                                                                                                                                                                                                                                                                                                                                                                                                                                                                                                                                                                                                                                                                                                                                                                                                                                                                                                                                                                                                                                                                                                                                                                                                                                                                                                                                                                                                                                                                                                                                                                                                                                                                                                                                                                                                                                                                                                        | 10'x40'                                                            | 400                        | 5      | 2,000   |
| Image: Test state   3005 3007 3009 3011 3013   3017 3019 3021 3023 3025 3027 3029 3031 3033 3035   3039 3041 3043 3045 3047 3049 3051 3053 3055 3057   3061 3063 3065 3067 3069   Meeting Room #1 Meeting Room #2 Meeting Room #4 Meeting Room                                                                                                                                                                                                                                                                                                                                                                                                                                                                                                                                                                                                                                                                                         | 20'x20'                                                            | 400                        | 37     | 14,800  |
|                                                                                                                                                                                                                                                                                                                                                                                                                                                                                                                                                                                                                                                                                                                                                                                                                                                                                                                                                                                                                                                                                                                                                                                                                                                                                                                                                                                                                                                                                                                                                                                                                                                                                                                                                                                                                                                                                                                                                                                                                                                                                                                                                                                                                                                                                                                                                                                                                                                                                                                                                                                                                                                                                                                        | 20'x30'                                                            | 600                        | 23     | 13,800  |
| Image: Contract of the second seco                                                                                                                                                                                                                                                                                                                                                                                                                                                                                                                                                                                                          | 20'x40'                                                            | 800                        | 16     | 12,800  |
|                                                                                                                                                                                                                                                                                                                                                                                                                                                                                                                                                                                                                                                                                                                                                                                                                                                                                                                                                                                                                                                                                                                                                                                                                                                                                                                                                                                                                                                                                                                                                                                                                                                                                                                                                                                                                                                                                                                                                                                                                                                                                                                                                                                                                                                                                                                                                                                                                                                                                                                                                                                                                                                                                                                        | 30'x30'                                                            | 900                        | 2      | 1,800   |
|                                                                                                                                                                                                                                                                                                                                                                                                                                                                                                                                                                                                                                                                                                                                                                                                                                                                                                                                                                                                                                                                                                                                                                                                                                                                                                                                                                                                                                                                                                                                                                                                                                                                                                                                                                                                                                                                                                                                                                                                                                                                                                                                                                                                                                                                                                                                                                                                                                                                                                                                                                                                                                                                                                                        | 20'x50'                                                            | 1,000                      | 7      | 7,000   |
| 40' 2800 aisle <sup>y</sup> 2800 aisle <sup>y</sup> 10'                                                                                                                                                                                                                                                                                                                                                                                                                                                                                                                                                                                                                                                                                                                                                                                                                                                                                                                                                                                                                                                                                                                                                                                                                                                                                                                                                                                                                                                                                                                                                                                                                                                                                                                                                                                                                                                                                                                                                                                                                                                                                                                                                                                                                                                                                                                                                                                                                                                                                                                                                                                                                                                                | 20'x60'                                                            | 1,200                      | 3      | 3,600   |
| $\begin{bmatrix} 20' \\ Carwalers \\ 10' \\ 10' \\ 10' \\ 10' \\ 10' \\ 10' \\ 10' \\ 10' \\ 10' \\ 10' \\ 10' \\ 10' \\ 10' \\ 10' \\ 10' \\ 10' \\ 10' \\ 10' \\ 10' \\ 10' \\ 10' \\ 10' \\ 10' \\ 10' \\ 10' \\ 10' \\ 10' \\ 10' \\ 10' \\ 10' \\ 10' \\ 10' \\ 10' \\ 10' \\ 10' \\ 10' \\ 10' \\ 10' \\ 10' \\ 10' \\ 10' \\ 10' \\ 10' \\ 10' \\ 10' \\ 10' \\ 10' \\ 10' \\ 10' \\ 10' \\ 10' \\ 10' \\ 10' \\ 10' \\ 10' \\ 10' \\ 10' \\ 10' \\ 10' \\ 10' \\ 10' \\ 10' \\ 10' \\ 10' \\ 10' \\ 10' \\ 10' \\ 10' \\ 10' \\ 10' \\ 10' \\ 10' \\ 10' \\ 10' \\ 10' \\ 10' \\ 10' \\ 10' \\ 10' \\ 10' \\ 10' \\ 10' \\ 10' \\ 10' \\ 10' \\ 10' \\ 10' \\ 10' \\ 10' \\ 10' \\ 10' \\ 10' \\ 10' \\ 10' \\ 10' \\ 10' \\ 10' \\ 10' \\ 10' \\ 10' \\ 10' \\ 10' \\ 10' \\ 10' \\ 10' \\ 10' \\ 10' \\ 10' \\ 10' \\ 10' \\ 10' \\ 10' \\ 10' \\ 10' \\ 10' \\ 10' \\ 10' \\ 10' \\ 10' \\ 10' \\ 10' \\ 10' \\ 10' \\ 10' \\ 10' \\ 10' \\ 10' \\ 10' \\ 10' \\ 10' \\ 10' \\ 10' \\ 10' \\ 10' \\ 10' \\ 10' \\ 10' \\ 10' \\ 10' \\ 10' \\ 10' \\ 10' \\ 10' \\ 10' \\ 10' \\ 10' \\ 10' \\ 10' \\ 10' \\ 10' \\ 10' \\ 10' \\ 10' \\ 10' \\ 10' \\ 10' \\ 10' \\ 10' \\ 10' \\ 10' \\ 10' \\ 10' \\ 10' \\ 10' \\ 10' \\ 10' \\ 10' \\ 10' \\ 10' \\ 10' \\ 10' \\ 10' \\ 10' \\ 10' \\ 10' \\ 10' \\ 10' \\ 10' \\ 10' \\ 10' \\ 10' \\ 10' \\ 10' \\ 10' \\ 10' \\ 10' \\ 10' \\ 10' \\ 10' \\ 10' \\ 10' \\ 10' \\ 10' \\ 10' \\ 10' \\ 10' \\ 10' \\ 10' \\ 10' \\ 10' \\ 10' \\ 10' \\ 10' \\ 10' \\ 10' \\ 10' \\ 10' \\ 10' \\ 10' \\ 10' \\ 10' \\ 10' \\ 10' \\ 10' \\ 10' \\ 10' \\ 10' \\ 10' \\ 10' \\ 10' \\ 10' \\ 10' \\ 10' \\ 10' \\ 10' \\ 10' \\ 10' \\ 10' \\ 10' \\ 10' \\ 10' \\ 10' \\ 10' \\ 10' \\ 10' \\ 10' \\ 10' \\ 10' \\ 10' \\ 10' \\ 10' \\ 10' \\ 10' \\ 10' \\ 10' \\ 10' \\ 10' \\ 10' \\ 10' \\ 10' \\ 10' \\ 10' \\ 10' \\ 10' \\ 10' \\ 10' \\ 10' \\ 10' \\ 10' \\ 10' \\ 10' \\ 10' \\ 10' \\ 10' \\ 10' \\ 10' \\ 10' \\ 10' \\ 10' \\ 10' \\ 10' \\ 10' \\ 10' \\ 10' \\ 10' \\ 10' \\ 10' \\ 10' \\ 10' \\ 10' \\ 10' \\ 10' \\ 10' \\ 10' \\ 10' \\ 10' \\ 10' \\ 10' \\ 10' \\ 10' \\ 10' \\ 10' \\ 10' \\ 10' \\ 10' \\ 10' \\ 10' \\ 10' \\ 10' \\ 10' \\ 10' \\ 10' \\ 10' \\ 10' \\ 10' \\ 10' \\ 10' \\ 10' \\ 10' \\ 10' \\ 10' \\ 10' \\ 10' \\ 10' \\ 10' \\ 10' \\ 10' \\ 10' \\ 10' \\ 10' \\ 10' \\ 10' \\ 10' \\ 10' \\ 10' \\ 10' \\ 10' \\ 10' \\ 10' \\ 10' \\ 10' \\ 10' \\ 10' \\ 10' \\ 10' \\ 10' \\ 10' \\ 10$                                                                                                                                                                                                                        | 30'x40'                                                            | 1,200                      | 2      | 2,400   |
|                                                                                                                                                                                                                                                                                                                                                                                                                                                                                                                                                                                                                                                                                                                                                                                                                                                                                                                                                                                                                                                                                                                                                                                                                                                                                                                                                                                                                                                                                                                                                                                                                                                                                                                                                                                                                                                                                                                                                                                                                                                                                                                                                                                                                                                                                                                                                                                                                                                                                                                                                                                                                                                                                                                        | Custom                                                             | 1,200                      | 1      | 1,200   |
|                                                                                                                                                                                                                                                                                                                                                                                                                                                                                                                                                                                                                                                                                                                                                                                                                                                                                                                                                                                                                                                                                                                                                                                                                                                                                                                                                                                                                                                                                                                                                                                                                                                                                                                                                                                                                                                                                                                                                                                                                                                                                                                                                                                                                                                                                                                                                                                                                                                                                                                                                                                                                                                                                                                        | Custom                                                             | 1,300                      | 1      | 1,300   |
|                                                                                                                                                                                                                                                                                                                                                                                                                                                                                                                                                                                                                                                                                                                                                                                                                                                                                                                                                                                                                                                                                                                                                                                                                                                                                                                                                                                                                                                                                                                                                                                                                                                                                                                                                                                                                                                                                                                                                                                                                                                                                                                                                                                                                                                                                                                                                                                                                                                                                                                                                                                                                                                                                                                        | 20'x70'                                                            | 1,400                      | 1      | 1,400   |
| <sup>20'</sup> 1º 2600 aisle                                                                                                                                                                                                                                                                                                                                                                                                                                                                                                                                                                                                                                                                                                                                                                                                                                                                                                                                                                                                                                                                                                                                                                                                                                                                                                                                                                                                                                                                                                                                                                                                                                                                                                                                                                                                                                                                                                                                                                                                                                                                                                                                                                                                                                                                                                                                                                                                                                                                                                                                                                                                                                                                                           |                                                                    | 1,500                      | 4      | 6,000   |
|                                                                                                                                                                                                                                                                                                                                                                                                                                                                                                                                                                                                                                                                                                                                                                                                                                                                                                                                                                                                                                                                                                                                                                                                                                                                                                                                                                                                                                                                                                                                                                                                                                                                                                                                                                                                                                                                                                                                                                                                                                                                                                                                                                                                                                                                                                                                                                                                                                                                                                                                                                                                                                                                                                                        | 40 X40                                                             | 1,600                      | 2      | 3,200   |
| 2521 <sup>20'</sup> 2527 Duiltmeier Sales 2543 2543 CEIL <b>R65</b> 7 EIG HT 42' 2577 2579 2581 2583                                                                                                                                                                                                                                                                                                                                                                                                                                                                                                                                                                                                                                                                                                                                                                                                                                                                                                                                                                                                                                                                                                                                                                                                                                                                                                                                                                                                                                                                                                                                                                                                                                                                                                                                                                                                                                                                                                                                                                                                                                                                                                                                                                                                                                                                                                                                                                                                                                                                                                                                                                                                                   | 20'x90'                                                            | 1,800                      | 2      | 3,600   |
|                                                                                                                                                                                                                                                                                                                                                                                                                                                                                                                                                                                                                                                                                                                                                                                                                                                                                                                                                                                                                                                                                                                                                                                                                                                                                                                                                                                                                                                                                                                                                                                                                                                                                                                                                                                                                                                                                                                                                                                                                                                                                                                                                                                                                                                                                                                                                                                                                                                                                                                                                                                                                                                                                                                        | 80A 20'x100'                                                       | 2,000                      | 1      | 2,000   |
|                                                                                                                                                                                                                                                                                                                                                                                                                                                                                                                                                                                                                                                                                                                                                                                                                                                                                                                                                                                                                                                                                                                                                                                                                                                                                                                                                                                                                                                                                                                                                                                                                                                                                                                                                                                                                                                                                                                                                                                                                                                                                                                                                                                                                                                                                                                                                                                                                                                                                                                                                                                                                                                                                                                        | 40'x50'                                                            | 2,000                      | 1      | 2,000   |
| 10' 10' 2400 aisle 10' 2468 2474 2476 30'                                                                                                                                                                                                                                                                                                                                                                                                                                                                                                                                                                                                                                                                                                                                                                                                                                                                                                                                                                                                                                                                                                                                                                                                                                                                                                                                                                                                                                                                                                                                                                                                                                                                                                                                                                                                                                                                                                                                                                                                                                                                                                                                                                                                                                                                                                                                                                                                                                                                                                                                                                                                                                                                              | 30'x70'                                                            | 2,100                      | 1      | 2,100   |
| Charger Prime<br>2319 20' 1 Charger Prime<br>20' 1 Charge                                                                                                                                                                                                                                                                                      | 30'x80'                                                            | 2,400                      | 1      | 2,400   |
| 2345 2349 2353 2359 2367 <sup>2</sup> 2373 2379                                                                                                                                                                                                                                                                                                                                                                                                                                                                                                                                                                                                                                                                                                                                                                                                                                                                                                                                                                                                                                                                                                                                                                                                                                                                                                                                                                                                                                                                                                                                                                                                                                                                                                                                                                                                                                                                                                                                                                                                                                                                                                                                                                                                                                                                                                                                                                                                                                                                                                                                                                                                                                                                        | 40'x60'                                                            | 2,400                      | 1      | 2,400   |
| 70' 8 30' 8 2356 2370 2372 2374 2376 2378 2380 2382   10' 10' 10' 10' 10' 10' 10' 10' 10' 10' 10' 10' 10' 10' 10' 10' 10' 10' 10' 10' 10' 10' 10' 10' 10' 10' 10' 10' 10' 10' 10' 10' 10' 10' 10' 10' 10' 10' 10' 10' 10' 10' 10' 10' 10' 10' 10' 10' 10' 10' 10' 10' 10' 10' 10' 10' 10' 10' 10' 10' 10' 10' 10' 10' 10' 10' 10' 10' 10' 10' 10' 10' 10' 10' 10' 10' 10' 10' 10' 10' 10' 10' 10' 10' 10' 10' 10' 10' 10' 10' 10' 10' 10' 10' 10' 10' 10' 10' 10' 10' 10' 10' 10' 10' 10' 10' 10'<                                                                                                                                                                                                                                                                                                                                                                                                                                                                                                                                                                                                                                                                                                                                                                                                                                                                                                                                                                                                                                                                                                                                                                                                                                                                                                                                                                                                                                                                                                                                                                                                                                                                                                                                                                                                                                                                                                                                                                                                                                                                                                                                                                                                                     | 30'x100'                                                           | 3,000                      | 1      | 3,000   |
| Company<br>2243 20' Con-Serv<br>2251 2259 Z259 Z259 Z259 Z259 Z259 Z259 Z259                                                                                                                                                                                                                                                                                                                                                                                                                                                                                                                                                                                                                                                                                                                                                                                                                                                                                                                                                                                                                                                                                                                                                                                                                                                                                                                                                                                                                                                                                                                                                                                                                                                                                                                                                                                                                                                                                                                                                                                                                                                                                                                                                                                                                                                                                                                                                                                                                                                                                                                                                                                                                                           | 50'x70'                                                            | 3,500                      | 2      | 7,000   |
| Micrologic Associates<br>50'<br>Etowah Valley 1: G&G Industrial to Ver-tech to YIGOLI                                                                                                                                                                                                                                                                                                                                                                                                                                                                                                                                                                                                                                                                                                                                                                                                                                                                                                                                                                                                                                                                                                                                                                                                                                                                                                                                                                                                                                                                                                                                                                                                                                                                                                                                                                                                                                                                                                                                                                                                                                                                                                                                                                                                                                                                                                                                                                                                                                                                                                                                                                                                                                  | 50'x100'                                                           | 5,000                      | 2      | 10,000  |
| Etowah Valley<br>2103                                                                                                                                                                                                                                                                                                                                                                                                                                                                                                                                                                                                                                                                                                                                                                                                                                                                                                                                                                                                                                                                                                                                                                                                                                                                                                                                                                                                                                                                                                                                                                                                                                                                                                                                                                                                                                                                                                                                                                                                                                                                                                                                                                                                                                                                                                                                                                                                                                                                                                                                                                                                                                                                                                  | 70'x110'                                                           | 7,700                      | 1      | 7,700   |
|                                                                                                                                                                                                                                                                                                                                                                                                                                                                                                                                                                                                                                                                                                                                                                                                                                                                                                                                                                                                                                                                                                                                                                                                                                                                                                                                                                                                                                                                                                                                                                                                                                                                                                                                                                                                                                                                                                                                                                                                                                                                                                                                                                                                                                                                                                                                                                                                                                                                                                                                                                                                                                                                                                                        | FREIGHTEOR 100'x110'                                               | 11,000                     | ]<br>∡ | 11,000  |
|                                                                                                                                                                                                                                                                                                                                                                                                                                                                                                                                                                                                                                                                                                                                                                                                                                                                                                                                                                                                                                                                                                                                                                                                                                                                                                                                                                                                                                                                                                                                                                                                                                                                                                                                                                                                                                                                                                                                                                                                                                                                                                                                                                                                                                                                                                                                                                                                                                                                                                                                                                                                                                                                                                                        | 80'x200'                                                           | 16,000                     | 1      | 16,000  |
|                                                                                                                                                                                                                                                                                                                                                                                                                                                                                                                                                                                                                                                                                                                                                                                                                                                                                                                                                                                                                                                                                                                                                                                                                                                                                                                                                                                                                                                                                                                                                                                                                                                                                                                                                                                                                                                                                                                                                                                                                                                                                                                                                                                                                                                                                                                                                                                                                                                                                                                                                                                                                                                                                                                        | 100'x200'                                                          | 20,000                     | 1      | 20,000  |
| 100'<br>Escalators to/from<br>Sessions 10'<br>Mark VII-Clean Cars® & 1937 1943 1951 1959 1951 1959 1951 1959                                                                                                                                                                                                                                                                                                                                                                                                                                                                                                                                                                                                                                                                                                                                                                                                                                                                                                                                                                                                                                                                                                                                                                                                                                                                                                                                                                                                                                                                                                                                                                                                                                                                                                                                                                                                                                                                                                                                                                                                                                                                                                                                                                                                                                                                                                                                                                                                                                                                                                                                                                                                           |                                                                    | Totals:                    | 487    | 210,200 |
| Sessions<br>*od<br>*od<br>*od<br>*od<br>*od<br>*od<br>*od<br>*od                                                                                                                                                                                                                                                                                                                                                                                                                                                                                                                                                                                                                                                                                                                                                                                                                                                                                                                                                                                                                                                                                                                                                                                                                                                                                                                                                                                                                                                                                                                                                                                                                                                                                                                                                                                                                                                                                                                                                                                                                                                                                                                                                                                                                                                                                                                                                                                                                                                                                                                                                                                                                                                       |                                                                    |                            |        |         |
| $10^{\circ}$ 1813 $10^{\circ}$ 1835 $10^{\circ}$ 1857 $10^{\circ}$ 1857 $10^{\circ}$ 1857 $10^{\circ}$ 1857                                                                                                                                                                                                                                                                                                                                                                                                                                                                                                                                                                                                                                                                                                                                                                                                                                                                                                                                                                                                                                                                                                                                                                                                                                                                                                                                                                                                                                                                                                                                                                                                                                                                                                                                                                                                                                                                                                                                                                                                                                                                                                                                                                                                                                                                                                                                                                                                                                                                                                                                                                                                            |                                                                    |                            |        |         |
| EXHIBIT HALL 2º 1800 aisle                                                                                                                                                                                                                                                                                                                                                                                                                                                                                                                                                                                                                                                                                                                                                                                                                                                                                                                                                                                                                                                                                                                                                                                                                                                                                                                                                                                                                                                                                                                                                                                                                                                                                                                                                                                                                                                                                                                                                                                                                                                                                                                                                                                                                                                                                                                                                                                                                                                                                                                                                                                                                                                                                             |                                                                    |                            |        |         |
| Modernwash<br>40' L<br>Modernwash<br>40' L<br>Modernwash<br>4 | ds 1880 1882<br>Getty Realty<br>20<br>Freelin-Wade<br>Freelin-Wade |                            |        |         |