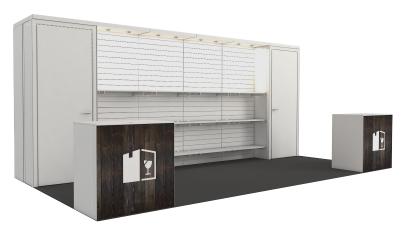

## Change your Perspective TM

SHOWCASE W/ CLOSET & SLATWALL | 7250

SHOWCASE W/ CLOSET & SLATWALL | 14500

TOUR | 7600

TOUR | 15495