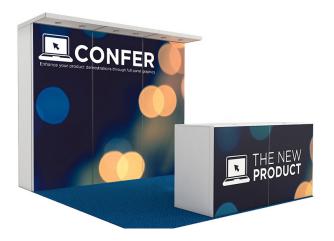

An exhibit rental can be a great choice if you are a new exhibitor, exhibit only occasionally, or change your look often.

**No longer are you boxed into the same configuration.** Powered by the beMatrix system, these exhibit options have the look and design of a custom-build exhibit, while having the modularity and possibilities of a system.

The underlying structure is hardly visible, leaving more space for graphics and giving you a near seamless design. Imagine: the polished look of custom for the price of a rental.

Enable close-up networking around fresh looking counters or launch your product demo to new heights with a sleek configuration.

Units include backwall with custom graphics printing, along with counters and shelves as shown. Call your Customer Service Manager to discuss adding carpet, cleaning, furniture, electrical and AV services.

## Change your Perspective<sup>TM</sup>

**CONFER | 6645** 

**CONFER | 14830** 

DIALOGUE | 7000

DIALOGUE | 14000

EXCHANGE | 7110

EXCHANGE | 13000