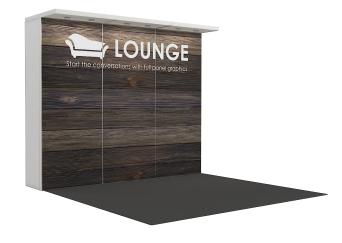

# Change your Perspective<sup>TM</sup>

HUDDLE | 6010

HUDDLE | 11825

LAUNCH | 6900

LAUNCH | 16300

**LOUNGE | 5500** 

LOUNGE | 11000