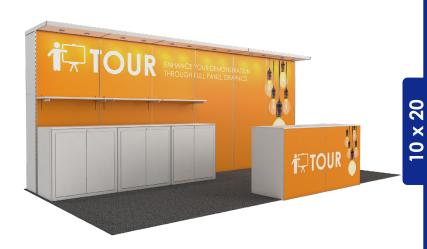

## Change your Perspective TM

SHOWCASE W/ CLOSET & SLATWALL | 7250

SHOWCASE W/ CLOSET & SLATWALL | 14500

TOUR | 7600

TOUR | 15495