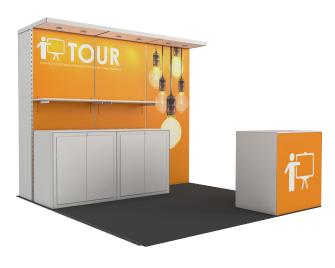

## Change your Perspective TM

SHOWCASE W/ CLOSET & SLATWALL | 7250

SHOWCASE W/ CLOSET & SLATWALL | 14500

TOUR | 7600

TOUR | 15495