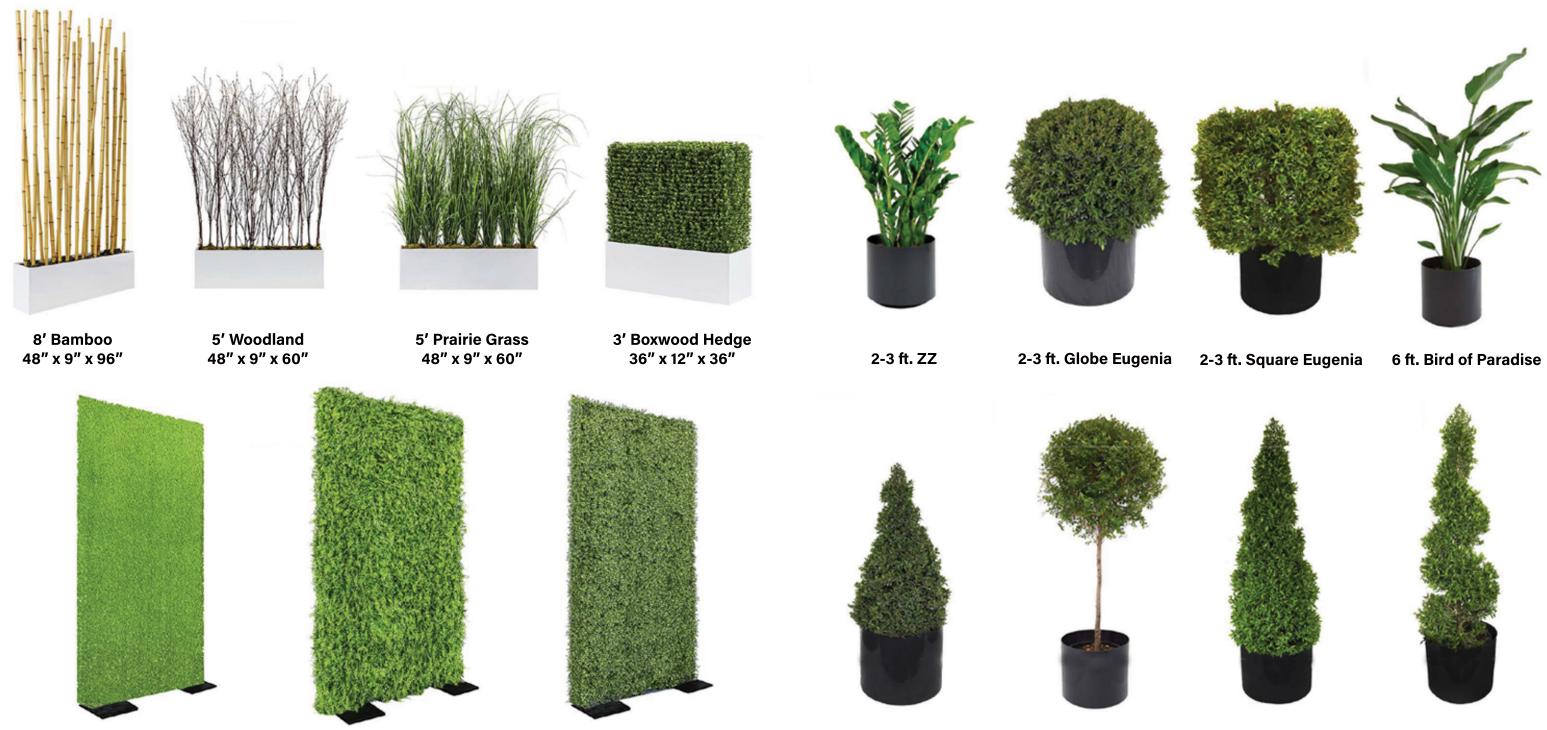

### SPECIALTY PLANTS

| Containers (Please check color): | Black      |               |                |       |
|----------------------------------|------------|---------------|----------------|-------|
| Item                             | Quantity   | Advance Price | Standard Price | Total |
| 2'- 3' ZZ Plants                 | Х          | \$63.25       | \$90.40 =      | :     |
| 2'- 3' Globe Eugenia             | Х          | \$109.25      | \$156.10 =     |       |
| 2'- 3' Square Eugenia            | Х          | \$109.25      | \$156.10 =     |       |
| 6' Bird Of Paradise              | Х          | \$109.25      | \$156.10 =     |       |
| 4'- 5' Cone Eugenia              | Х          | \$166.75      | \$238.25 =     |       |
| 6' Single Ball Eugenia           | Х          | \$166.75      | \$238.25 =     |       |
| 6' Cone Eugenia                  | Х          | \$224.25      | \$320.40 =     |       |
| 6' Spiral Eugenia                | X          | \$224.25      | \$320.40 =     |       |
| CU                               | STOM PARTI | TIONS         |                |       |
| 8' Bamboo (48"x9"x96")           | Х          | \$517.50      | \$739.30 =     |       |
| 5' Woodland (48"x9"x60")         | Х          | \$402.50      | \$575.00 =     |       |
| 5' Prairie Grass (48"x9"x60")    | Х          | \$402.50      | \$575.00 =     |       |
| 3' Boxwood Hedge (36"x12"x36")   | Х          | \$402.50      | \$575.00 =     |       |
| 4' x 8' Grass Wall               | Х          | \$431.25      | \$616.10 =     |       |
| 4' x 8' Fern Wall                | Х          | \$431.25      | \$616.10 =     |       |
| 4' x 8' Boxwood Wall             | X          | \$431.25      | \$616.10       |       |
|                                  |            |               |                |       |