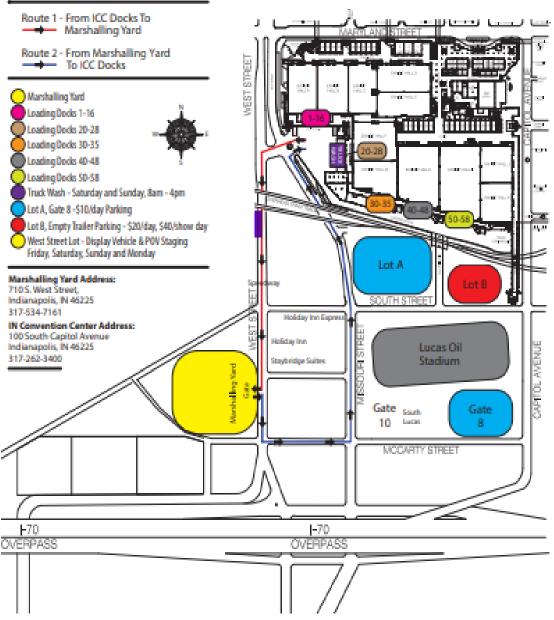

### Marshalling Yard Map

Discount Deadline: March 18, 2024

# LEGEND

### **MARSHALLING YARD**

A Marshalling Service has been established to help ease congestion at the facility and better utilize dock space. All carriers and privately owned vehicles must check in at this location prior to loading/unloading.

## EXHIBITORS: PLEASE INFORM YOUR CARRIER OF DRIVER CHECK-IN

- All carriers and privately owned vehicles must check in at the Marshalling Yard location prior to loading/unloading. See map for directions.
- Please be advised that certified weight tickets are required when checking into the Marshalling Yard. Carriers without certified weight tickets will be directed to a local Certified Scale location to obtain the required documentation.
- Nearest scale location is the Pilot Truck Stop at 4610 S Harding St, Indianapolis, IN 46217. This location is south of Indianapolis just off I-465.
- If your driver has valid certified weight tickets, we will accept these tickets and your driver will not be required to take any further action.
- After check-in, trucks will be dispatched by target date/time, booth location and type of unload (tarmac, dock, drive off, etc.).
- Your driver will be given a ticket with specific unloading location before proceeding to the facility.
- This ticket is required to gain entry to the facility's tarmac/dock areas.
- Targeted shipments should check-in at least 2-hours prior to appointed time to insure a scheduled move-in.
- Late Driver Check-In: Drivers checking in after 2:00pm are not guaranteed straight time rates.
- Marshalling staff hours 7:00am to 3:00pm

# MARSHALLING YARD ADDRESS

710 S West Street Indianapolis, IN 46225

**DRIVING DIRECTIONS** 

Please see the map on the following page

5931 Campus Circle Drive West, Irving, Texas 75063 | 972.580.9000 | <u>exhibitorservice@theexpogroup.com</u> | <u>theexpogroup.com</u>