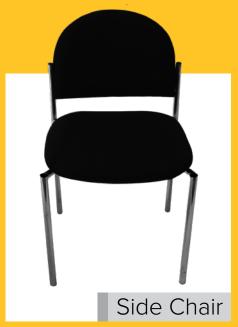

# Furniture and Accessories

Discount Deadline: February 12, 2024

Orders received after the deadline or without payment will be charged the Standard price and are subject to availability.

| Click                                                                                                                          | <u>here</u> to orde | er online.                                   |                                        |      |  |  |
|--------------------------------------------------------------------------------------------------------------------------------|---------------------|----------------------------------------------|----------------------------------------|------|--|--|
| FURNITURE                                                                                                                      |                     |                                              |                                        |      |  |  |
| Item                                                                                                                           | Quantity            | Advance Price                                | Standard Price                         | Tota |  |  |
| Arm Chair                                                                                                                      | X                   | \$155.40                                     | \$186.45 =                             |      |  |  |
| Side Chair                                                                                                                     |                     | \$167.75                                     | \$222.00 =                             |      |  |  |
| Slimline Chair                                                                                                                 |                     | \$130.50                                     | \$186.45 =                             |      |  |  |
| Barstool                                                                                                                       |                     | \$205.10                                     | \$293.00 =                             |      |  |  |
| 30" Round, 30" High Pedestal Table                                                                                             |                     | \$292.10                                     | \$417.30 =                             |      |  |  |
| 30" Round, 42" High Pedestal Table                                                                                             | ×                   | \$310.75                                     | \$443.95                               |      |  |  |
|                                                                                                                                | DRAPED TAB          | BLES                                         |                                        |      |  |  |
| raped tables include white vinyl top and skirting on th                                                                        |                     |                                              |                                        |      |  |  |
| •                                                                                                                              | □ Red □ Teal        | •                                            | Burgundy 🗆 Green                       |      |  |  |
| 4'Long x 2' x 30" (incl. 4th side drape)                                                                                       | X                   |                                              | \$355.15 =                             |      |  |  |
| 6'Long x 2' x 30"                                                                                                              | <del></del>         | \$298.25                                     | \$426.10 =                             |      |  |  |
| 8'Long x 2' x 30"                                                                                                              | ×                   |                                              | \$497.15 =                             |      |  |  |
| 4'Long x 2' x 42" (incl. 4th side drape)                                                                                       | ×                   | ΨΞ/Ξίιο                                      | \$417.30 =                             |      |  |  |
| 6'Long x 2' x 42"                                                                                                              | ×                   |                                              | \$490.00 =                             |      |  |  |
| 8'Long x 2' x 42"                                                                                                              | ×                   |                                              | \$559.25 =                             |      |  |  |
| 4th Side Drape for 6' & 8' tables - 30"                                                                                        | ×                   | \$ 43.50                                     | \$ 62.15 =                             |      |  |  |
|                                                                                                                                |                     |                                              |                                        |      |  |  |
| 4th Side Drape for 6' & 8' tables - 42"                                                                                        | ×                   | \$ 52.25                                     | \$ 74.65                               |      |  |  |
| ·                                                                                                                              | NDRAPED TA          |                                              | \$ 74.65 =                             |      |  |  |
| ·                                                                                                                              |                     |                                              | \$ 74.65 =                             |      |  |  |
| 10                                                                                                                             |                     | ABLES                                        | \$ 74.65 =<br>\$213.10 =               |      |  |  |
| Ut<br>ndraped tables include white vinyl top.                                                                                  | NDRAPED TA          | ABLES<br>( \$149.15                          |                                        |      |  |  |
| ndraped tables include white vinyl top. 4'Long x 2' x 30" - Undraped                                                           | NDRAPED TA          | ABLES<br>(\$149.15                           | \$213.10 =                             |      |  |  |
| ndraped tables include white vinyl top. 4'Long x 2' x 30" - Undraped 6'Long x 2' x 30" - Undraped                              | NDRAPED TA          | \$149.15<br>\$192.65<br>\$229.95             | \$213.10 =<br>\$275.25 =               |      |  |  |
| ndraped tables include white vinyl top. 4'Long x 2' x 30" - Undraped 6'Long x 2' x 30" - Undraped 8'Long x 2' x 30" - Undraped | NDRAPED TA          | \$149.15<br>\$192.65<br>\$229.95<br>\$186.45 | \$213.10 =<br>\$275.25 =<br>\$328.50 = |      |  |  |