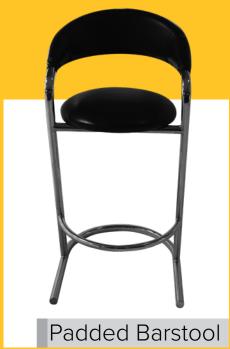

# Furniture and Accessories

Discount Deadline: February 12, 2024

Orders received after the deadline or without payment will be charged the Standard price and are subject to availability.

| Click                                                                                                                          | <u>here</u> to orde | er online.                                   |                                        |      |  |  |
|--------------------------------------------------------------------------------------------------------------------------------|---------------------|----------------------------------------------|----------------------------------------|------|--|--|
| FURNITURE                                                                                                                      |                     |                                              |                                        |      |  |  |
| Item                                                                                                                           | Quantity            | Advance Price                                | Standard Price                         | Tota |  |  |
| Arm Chair                                                                                                                      | X                   | \$155.40                                     | \$186.45 =                             |      |  |  |
| Side Chair                                                                                                                     |                     | \$167.75                                     | \$222.00 =                             |      |  |  |
| Slimline Chair                                                                                                                 |                     | \$130.50                                     | \$186.45 =                             |      |  |  |
| Barstool                                                                                                                       |                     | \$205.10                                     | \$293.00 =                             |      |  |  |
| 30" Round, 30" High Pedestal Table                                                                                             |                     | \$292.10                                     | \$417.30 =                             |      |  |  |
| 30" Round, 42" High Pedestal Table                                                                                             | ×                   | \$310.75                                     | \$443.95                               |      |  |  |
|                                                                                                                                | DRAPED TAB          | BLES                                         |                                        |      |  |  |
| raped tables include white vinyl top and skirting on th                                                                        |                     |                                              |                                        |      |  |  |
| •                                                                                                                              | □ Red □ Teal        | •                                            | Burgundy 🗆 Green                       |      |  |  |
| 4'Long x 2' x 30" (incl. 4th side drape)                                                                                       | X                   |                                              | \$355.15 =                             |      |  |  |
| 6'Long x 2' x 30"                                                                                                              | <del></del>         | \$298.25                                     | \$426.10 =                             |      |  |  |
| 8'Long x 2' x 30"                                                                                                              | ×                   |                                              | \$497.15 =                             |      |  |  |
| 4'Long x 2' x 42" (incl. 4th side drape)                                                                                       | ×                   | ΨΞ/Ξίιο                                      | \$417.30 =                             |      |  |  |
| 6'Long x 2' x 42"                                                                                                              | ×                   |                                              | \$490.00 =                             |      |  |  |
| 8'Long x 2' x 42"                                                                                                              | ×                   |                                              | \$559.25 =                             |      |  |  |
| 4th Side Drape for 6' & 8' tables - 30"                                                                                        | ×                   | \$ 43.50                                     | \$ 62.15 =                             |      |  |  |
|                                                                                                                                |                     |                                              |                                        |      |  |  |
| 4th Side Drape for 6' & 8' tables - 42"                                                                                        | ×                   | \$ 52.25                                     | \$ 74.65                               |      |  |  |
| ·                                                                                                                              | NDRAPED TA          |                                              | \$ 74.65 =                             |      |  |  |
| ·                                                                                                                              |                     |                                              | \$ 74.65 =                             |      |  |  |
| 10                                                                                                                             |                     | ABLES                                        | \$ 74.65 =<br>\$213.10 =               |      |  |  |
| Ut<br>ndraped tables include white vinyl top.                                                                                  | NDRAPED TA          | ABLES<br>( \$149.15                          |                                        |      |  |  |
| ndraped tables include white vinyl top. 4'Long x 2' x 30" - Undraped                                                           | NDRAPED TA          | ABLES<br>(\$149.15                           | \$213.10 =                             |      |  |  |
| ndraped tables include white vinyl top. 4'Long x 2' x 30" - Undraped 6'Long x 2' x 30" - Undraped                              | NDRAPED TA          | \$149.15<br>\$192.65<br>\$229.95             | \$213.10 =<br>\$275.25 =               |      |  |  |
| ndraped tables include white vinyl top. 4'Long x 2' x 30" - Undraped 6'Long x 2' x 30" - Undraped 8'Long x 2' x 30" - Undraped | NDRAPED TA          | \$149.15<br>\$192.65<br>\$229.95<br>\$186.45 | \$213.10 =<br>\$275.25 =<br>\$328.50 = |      |  |  |