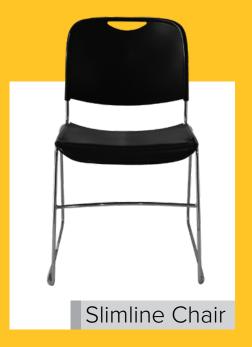

# Furniture and Accessories

Discount Deadline: February 12, 2024

Orders received after the deadline or without payment will be charged the Standard price and are subject to availability.

| Click                                                                                                                          | <u>here</u> to orde | er online.                                   |                                        |      |  |  |
|--------------------------------------------------------------------------------------------------------------------------------|---------------------|----------------------------------------------|----------------------------------------|------|--|--|
| FURNITURE                                                                                                                      |                     |                                              |                                        |      |  |  |
| Item                                                                                                                           | Quantity            | Advance Price                                | Standard Price                         | Tota |  |  |
| Arm Chair                                                                                                                      | X                   | \$155.40                                     | \$186.45 =                             |      |  |  |
| Side Chair                                                                                                                     |                     | \$167.75                                     | \$222.00 =                             |      |  |  |
| Slimline Chair                                                                                                                 |                     | \$130.50                                     | \$186.45 =                             |      |  |  |
| Barstool                                                                                                                       |                     | \$205.10                                     | \$293.00 =                             |      |  |  |
| 30" Round, 30" High Pedestal Table                                                                                             |                     | \$292.10                                     | \$417.30 =                             |      |  |  |
| 30" Round, 42" High Pedestal Table                                                                                             | ×                   | \$310.75                                     | \$443.95                               |      |  |  |
|                                                                                                                                | DRAPED TAB          | BLES                                         |                                        |      |  |  |
| raped tables include white vinyl top and skirting on th                                                                        |                     |                                              |                                        |      |  |  |
| •                                                                                                                              | □ Red □ Teal        | •                                            | Burgundy 🗆 Green                       |      |  |  |
| 4'Long x 2' x 30" (incl. 4th side drape)                                                                                       | X                   |                                              | \$355.15 =                             |      |  |  |
| 6'Long x 2' x 30"                                                                                                              | <del></del>         | \$298.25                                     | \$426.10 =                             |      |  |  |
| 8'Long x 2' x 30"                                                                                                              | ×                   |                                              | \$497.15 =                             |      |  |  |
| 4'Long x 2' x 42" (incl. 4th side drape)                                                                                       | ×                   | ΨΞ/Ξίιο                                      | \$417.30 =                             |      |  |  |
| 6'Long x 2' x 42"                                                                                                              | ×                   |                                              | \$490.00 =                             |      |  |  |
| 8'Long x 2' x 42"                                                                                                              | ×                   |                                              | \$559.25 =                             |      |  |  |
| 4th Side Drape for 6' & 8' tables - 30"                                                                                        | ×                   | \$ 43.50                                     | \$ 62.15 =                             |      |  |  |
|                                                                                                                                |                     |                                              |                                        |      |  |  |
| 4th Side Drape for 6' & 8' tables - 42"                                                                                        | ×                   | \$ 52.25                                     | \$ 74.65                               |      |  |  |
| ·                                                                                                                              | NDRAPED TA          |                                              | \$ 74.65 =                             |      |  |  |
| ·                                                                                                                              |                     |                                              | \$ 74.65 =                             |      |  |  |
| 10                                                                                                                             |                     | ABLES                                        | \$ 74.65 =<br>\$213.10 =               |      |  |  |
| Ut<br>ndraped tables include white vinyl top.                                                                                  | NDRAPED TA          | ABLES<br>( \$149.15                          |                                        |      |  |  |
| ndraped tables include white vinyl top. 4'Long x 2' x 30" - Undraped                                                           | NDRAPED TA          | ABLES<br>(\$149.15                           | \$213.10 =                             |      |  |  |
| ndraped tables include white vinyl top. 4'Long x 2' x 30" - Undraped 6'Long x 2' x 30" - Undraped                              | NDRAPED TA          | \$149.15<br>\$192.65<br>\$229.95             | \$213.10 =<br>\$275.25 =               |      |  |  |
| ndraped tables include white vinyl top. 4'Long x 2' x 30" - Undraped 6'Long x 2' x 30" - Undraped 8'Long x 2' x 30" - Undraped | NDRAPED TA          | \$149.15<br>\$192.65<br>\$229.95<br>\$186.45 | \$213.10 =<br>\$275.25 =<br>\$328.50 = |      |  |  |