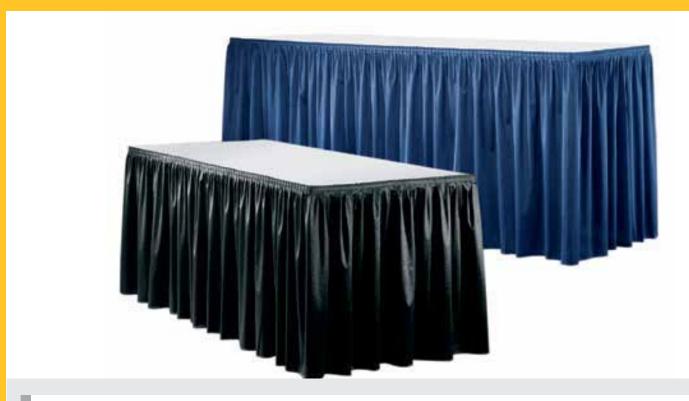

### DRAPED TABLE COUNTERS

Please make your selections on the corresponding order form. Actual drapery and table skirt colors may vary.

### COLORED DRAPING INCLUDES WHITE VINYL TOP AND PLEATED SKIRT ON THREE SIDES.

4'Long x 2' x 30" (incl. 4th side drape)

6'Long x 2' x 30"

8'Long x 2' x 30"

4'Long x 2' x 42" (incl. 4th side drape)

6'Long x 2' x 42"

8'Long x 2' x 42"

4th Side Draping for 6' & 8' Items 30"

4th Side Draping for 6' & 8' Items 42"