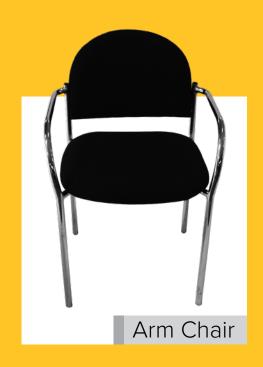

# Furniture and Accessories

Discount Deadline: February 12, 2024

Orders received after the deadline or without payment will be charged the Standard price and are subject to availability.

| Click                                                                                                                          | <u>here</u> to orde | er online.                                   |                                        |      |  |  |
|--------------------------------------------------------------------------------------------------------------------------------|---------------------|----------------------------------------------|----------------------------------------|------|--|--|
| FURNITURE                                                                                                                      |                     |                                              |                                        |      |  |  |
| Item                                                                                                                           | Quantity            | Advance Price                                | Standard Price                         | Tota |  |  |
| Arm Chair                                                                                                                      | X                   | \$155.40                                     | \$186.45 =                             |      |  |  |
| Side Chair                                                                                                                     |                     | \$167.75                                     | \$222.00 =                             |      |  |  |
| Slimline Chair                                                                                                                 |                     | \$130.50                                     | \$186.45 =                             |      |  |  |
| Barstool                                                                                                                       |                     | \$205.10                                     | \$293.00 =                             |      |  |  |
| 30" Round, 30" High Pedestal Table                                                                                             |                     | \$292.10                                     | \$417.30 =                             |      |  |  |
| 30" Round, 42" High Pedestal Table                                                                                             | ×                   | \$310.75                                     | \$443.95                               |      |  |  |
|                                                                                                                                | DRAPED TAB          | BLES                                         |                                        |      |  |  |
| raped tables include white vinyl top and skirting on th                                                                        |                     |                                              |                                        |      |  |  |
| •                                                                                                                              | □ Red □ Teal        | •                                            | Burgundy 🗆 Green                       |      |  |  |
| 4'Long x 2' x 30" (incl. 4th side drape)                                                                                       | X                   |                                              | \$355.15 =                             |      |  |  |
| 6'Long x 2' x 30"                                                                                                              | <del></del>         | \$298.25                                     | \$426.10 =                             |      |  |  |
| 8'Long x 2' x 30"                                                                                                              | ×                   |                                              | \$497.15 =                             |      |  |  |
| 4'Long x 2' x 42" (incl. 4th side drape)                                                                                       | ×                   | ΨΞ/Ξίιο                                      | \$417.30 =                             |      |  |  |
| 6'Long x 2' x 42"                                                                                                              | ×                   |                                              | \$490.00 =                             |      |  |  |
| 8'Long x 2' x 42"                                                                                                              | ×                   |                                              | \$559.25 =                             |      |  |  |
| 4th Side Drape for 6' & 8' tables - 30"                                                                                        | ×                   | \$ 43.50                                     | \$ 62.15 =                             |      |  |  |
|                                                                                                                                |                     |                                              |                                        |      |  |  |
| 4th Side Drape for 6' & 8' tables - 42"                                                                                        | ×                   | \$ 52.25                                     | \$ 74.65                               |      |  |  |
| ·                                                                                                                              | NDRAPED TA          |                                              | \$ 74.65 =                             |      |  |  |
| ·                                                                                                                              |                     |                                              | \$ 74.65 =                             |      |  |  |
| 10                                                                                                                             |                     | ABLES                                        | \$ 74.65 =<br>\$213.10 =               |      |  |  |
| Ut<br>ndraped tables include white vinyl top.                                                                                  | NDRAPED TA          | ABLES<br>( \$149.15                          |                                        |      |  |  |
| ndraped tables include white vinyl top. 4'Long x 2' x 30" - Undraped                                                           | NDRAPED TA          | ABLES<br>(\$149.15                           | \$213.10 =                             |      |  |  |
| ndraped tables include white vinyl top. 4'Long x 2' x 30" - Undraped 6'Long x 2' x 30" - Undraped                              | NDRAPED TA          | \$149.15<br>\$192.65<br>\$229.95             | \$213.10 =<br>\$275.25 =               |      |  |  |
| ndraped tables include white vinyl top. 4'Long x 2' x 30" - Undraped 6'Long x 2' x 30" - Undraped 8'Long x 2' x 30" - Undraped | NDRAPED TA          | \$149.15<br>\$192.65<br>\$229.95<br>\$186.45 | \$213.10 =<br>\$275.25 =<br>\$328.50 = |      |  |  |