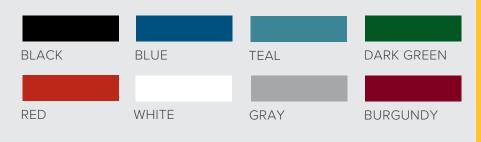

# Furniture and Accessories

Discount Deadline: February 12, 2024

Orders received after the deadline or without payment will be charged the Standard price and are subject to availability.

| Click                                                                                                                          | <u>here</u> to orde | er online.                                   |                                        |      |  |  |
|--------------------------------------------------------------------------------------------------------------------------------|---------------------|----------------------------------------------|----------------------------------------|------|--|--|
| FURNITURE                                                                                                                      |                     |                                              |                                        |      |  |  |
| Item                                                                                                                           | Quantity            | Advance Price                                | Standard Price                         | Tota |  |  |
| Arm Chair                                                                                                                      | X                   | \$155.40                                     | \$186.45 =                             |      |  |  |
| Side Chair                                                                                                                     |                     | \$167.75                                     | \$222.00 =                             |      |  |  |
| Slimline Chair                                                                                                                 |                     | \$130.50                                     | \$186.45 =                             |      |  |  |
| Barstool                                                                                                                       |                     | \$205.10                                     | \$293.00 =                             |      |  |  |
| 30" Round, 30" High Pedestal Table                                                                                             |                     | \$292.10                                     | \$417.30 =                             |      |  |  |
| 30" Round, 42" High Pedestal Table                                                                                             | ×                   | \$310.75                                     | \$443.95                               |      |  |  |
|                                                                                                                                | DRAPED TAB          | BLES                                         |                                        |      |  |  |
| raped tables include white vinyl top and skirting on th                                                                        |                     |                                              |                                        |      |  |  |
| •                                                                                                                              | □ Red □ Teal        | •                                            | Burgundy 🗆 Green                       |      |  |  |
| 4'Long x 2' x 30" (incl. 4th side drape)                                                                                       | X                   |                                              | \$355.15 =                             |      |  |  |
| 6'Long x 2' x 30"                                                                                                              | <del></del>         | \$298.25                                     | \$426.10 =                             |      |  |  |
| 8'Long x 2' x 30"                                                                                                              | ×                   |                                              | \$497.15 =                             |      |  |  |
| 4'Long x 2' x 42" (incl. 4th side drape)                                                                                       | ×                   | ΨΞ/Ξίιο                                      | \$417.30 =                             |      |  |  |
| 6'Long x 2' x 42"                                                                                                              | ×                   |                                              | \$490.00 =                             |      |  |  |
| 8'Long x 2' x 42"                                                                                                              | ×                   |                                              | \$559.25 =                             |      |  |  |
| 4th Side Drape for 6' & 8' tables - 30"                                                                                        | ×                   | \$ 43.50                                     | \$ 62.15 =                             |      |  |  |
|                                                                                                                                |                     |                                              |                                        |      |  |  |
| 4th Side Drape for 6' & 8' tables - 42"                                                                                        | ×                   | \$ 52.25                                     | \$ 74.65                               |      |  |  |
| ·                                                                                                                              | NDRAPED TA          |                                              | \$ 74.65 =                             |      |  |  |
| ·                                                                                                                              |                     |                                              | \$ 74.65 =                             |      |  |  |
| 10                                                                                                                             |                     | ABLES                                        | \$ 74.65 =<br>\$213.10 =               |      |  |  |
| Ut<br>ndraped tables include white vinyl top.                                                                                  | NDRAPED TA          | ABLES<br>( \$149.15                          |                                        |      |  |  |
| ndraped tables include white vinyl top. 4'Long x 2' x 30" - Undraped                                                           | NDRAPED TA          | ABLES<br>(\$149.15                           | \$213.10 =                             |      |  |  |
| ndraped tables include white vinyl top. 4'Long x 2' x 30" - Undraped 6'Long x 2' x 30" - Undraped                              | NDRAPED TA          | \$149.15<br>\$192.65<br>\$229.95             | \$213.10 =<br>\$275.25 =               |      |  |  |
| ndraped tables include white vinyl top. 4'Long x 2' x 30" - Undraped 6'Long x 2' x 30" - Undraped 8'Long x 2' x 30" - Undraped | NDRAPED TA          | \$149.15<br>\$192.65<br>\$229.95<br>\$186.45 | \$213.10 =<br>\$275.25 =<br>\$328.50 = |      |  |  |