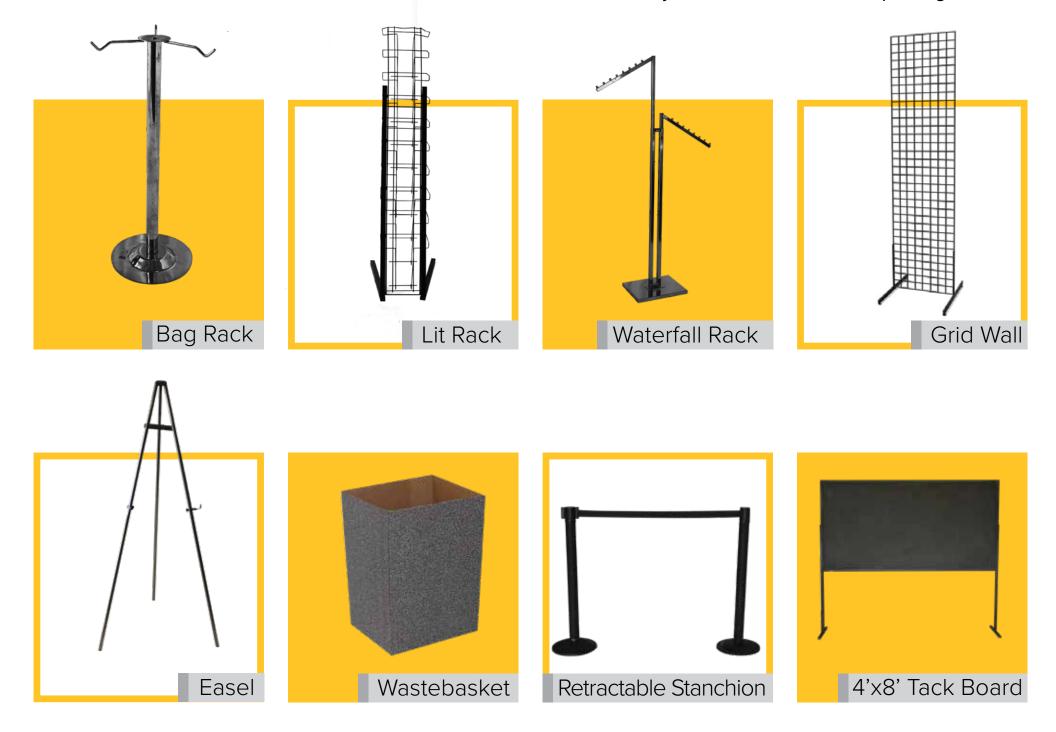

| Cancellations received at snow site will be billed at 1 | UU%.                      |                |                |       |
|---------------------------------------------------------|---------------------------|----------------|----------------|-------|
| Click h                                                 | <mark>ere</mark> to ordei | online.        |                |       |
| _                                                       | ACCESSORIE                | S              |                |       |
| Item                                                    | Quantity                  | Advance Price  | Standard Price | Total |
| Bag Rack                                                | Χ                         | \$180.25       | \$ 257.50 =    |       |
| Wastebasket                                             | x                         | \$ 37.35       | \$ 53.40 =     |       |
| Tripod Easel                                            | x                         | \$105.65       | \$ 150.95 =    |       |
| Literature Rack                                         | x                         | \$279.70       | \$ 399.60 =    |       |
| 4' x 8' Tackboard 🛮 Horizontal 🗸 Vert.                  | x                         | \$736.65       | \$1,052.40 =   |       |
| 2' x 8' Grid Wall                                       | x                         | \$324.00       | \$ 462.90 =    |       |
| Two Arm Waterfall Rack                                  | x                         | \$180.00       | \$ 257.50 =    |       |
| Retractable Stanchion (min. qty. 2)                     | x                         | \$185.00       | \$ 264.30 =    |       |
| SF                                                      | PECIAL DRA                | PE             |                |       |
| Drape includes bases, ups and crossbar. 4' minimum requ | uired.                    |                |                |       |
| Drape Color: □ Gray □                                   | Teal □ Red                | □ Black □ Blue | □ White        |       |
| 3' high drape                                           | Χ                         | \$ 23.50       | \$ 33.60 =     |       |
| 8' high drape (4' minimum)                              | x                         | \$ 34.95       | \$ 49.95 =     |       |
|                                                         |                           |                |                |       |