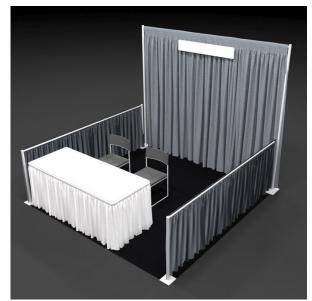

## Includes:

- 8' high gray backwall drape \*Included with booth
- 3' high gray sidewall drape \*Included with booth
- 11" x 17" company identification sign \*Included with booth
- 16oz Standard Carpet \*Indicate carpet color choice below
- Daily Booth Vacuuming
- 1 6' x 30" draped table \*Indicate table drape color choice below
- 2 Black side chairs
- 1 Wastebasket
- 1 120 Volt 500 Watt electrical outlet \*standard placement