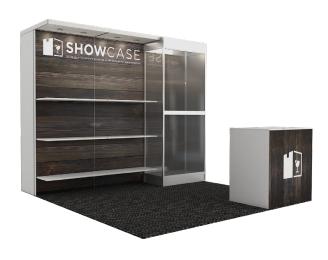

# Change your Perspective TM

SESSION | 7110

**SESSION | 14445** 

SHOWCASE | 7900

SHOWCASE | 15800

SHOWCASE

SHOWCASE W/ CLOSET | 7500

Units include backwall with custom graphics printing, along with counters and shelves as shown. Call your Customer Service Manager to discuss adding carpet, cleaning, furniture, electrical and AV services.