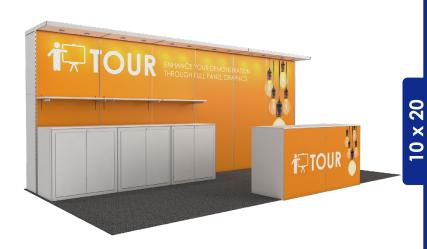

# Change your Perspective TM

SHOWCASE W/ CLOSET & SLATWALL | 7250

SHOWCASE W/ CLOSET & SLATWALL | 14500

TOUR | 7600

TOUR | 15495