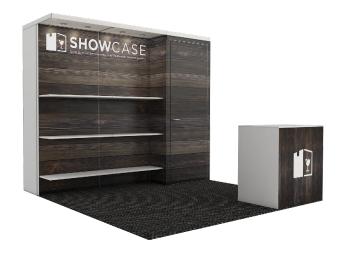

# Change your Perspective TM

SESSION | 7110

**SESSION | 14445** 

SHOWCASE | 7900

SHOWCASE | 15800

SHOWCASE

SHOWCASE W/ CLOSET | 7500

Units include backwall with custom graphics printing, along with counters and shelves as shown. Call your Customer Service Manager to discuss adding carpet, cleaning, furniture, electrical and AV services.