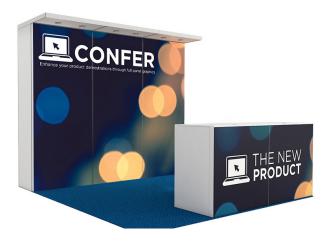

An exhibit rental can be a great choice if you are a new exhibitor, exhibit only occasionally, or change your look often.

**No longer are you boxed into the same configuration.** Powered by the beMatrix system, these exhibit options have the look and design of a custom-build exhibit, while having the modularity and possibilities of a system.

The underlying structure is hardly visible, leaving more space for graphics and giving you a near seamless design. Imagine: the polished look of custom for the price of a rental.

Enable close-up networking around fresh looking counters or launch your product demo to new heights with a sleek configuration.

Units include backwall with custom graphics printing, along with counters and shelves as shown. Call your Customer Service Manager to discuss adding carpet, cleaning, furniture, electrical and AV services.

# Change your Perspective<sup>TM</sup>

**CONFER | 6645** 

**CONFER | 14830** 

DIALOGUE | 7000

DIALOGUE | 14000

EXCHANGE | 7110

EXCHANGE | 13000