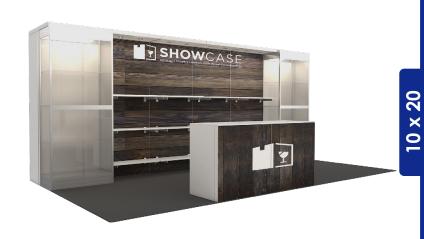

# Change your Perspective TM

SESSION | 7110

**SESSION | 14445** 

SHOWCASE | 7900

SHOWCASE | 15800

SHOWCASE

SHOWCASE W/ CLOSET | 7500

Units include backwall with custom graphics printing, along with counters and shelves as shown. Call your Customer Service Manager to discuss adding carpet, cleaning, furniture, electrical and AV services.