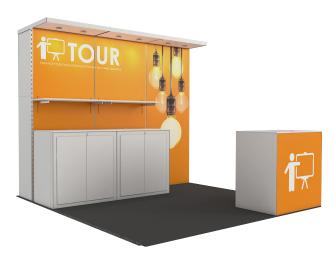

# Change your Perspective TM

SHOWCASE W/ CLOSET & SLATWALL | 7250

SHOWCASE W/ CLOSET & SLATWALL | 14500

TOUR | 7600

TOUR | 15495