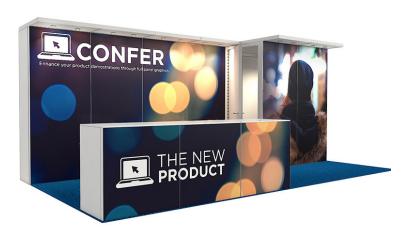

An exhibit rental can be a great choice if you are a new exhibitor, exhibit only occasionally, or change your look often.

**No longer are you boxed into the same configuration.** Powered by the beMatrix system, these exhibit options have the look and design of a custom-build exhibit, while having the modularity and possibilities of a system.

The underlying structure is hardly visible, leaving more space for graphics and giving you a near seamless design. Imagine: the polished look of custom for the price of a rental.

Enable close-up networking around fresh looking counters or launch your product demo to new heights with a sleek configuration.

Units include backwall with custom graphics printing, along with counters and shelves as shown. Call your Customer Service Manager to discuss adding carpet, cleaning, furniture, electrical and AV services.

# Change your Perspective<sup>TM</sup>

**CONFER | 6645** 

**CONFER | 14830** 

DIALOGUE | 7000

DIALOGUE | 14000

EXCHANGE | 7110

EXCHANGE | 13000