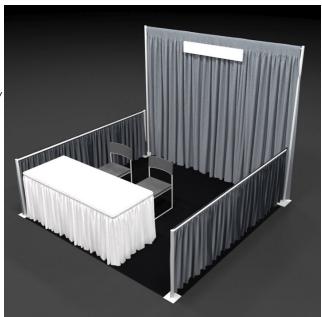

## Includes:

- 8' high gray backwall drape \*Included with booth
- 3' high gray sidewall drape \*Included with booth
- 11" x 17" company identification sign \*Included with booth
- 16oz Standard Cut Carpet \*Indicate carpet color choice below
- Daily Booth Vacuuming
- 1 6' x 30" draped table \*Indicate table drape color choice below
- 2 Black side chairs
- 1 Wastebasket
- 1 120 Volt 500 Watt electrical outlet \*standard placement
- Table drape color available: Black, Blue, White, Red, Gray
- Carpet color available, Gray, Tuxedo, Black, Midnight