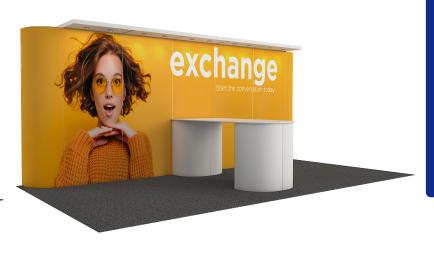

# Change your Perspective<sup>TM</sup>

**CONFER | 6645** 

**CONFER | 14830** 

DIALOGUE | 7000

DIALOGUE | 14000

EXCHANGE | 7110

EXCHANGE | 13000

|       |                               | 10' EXHIBIT PACKAGES             |               |                |
|-------|-------------------------------|----------------------------------|---------------|----------------|
| Item  |                               | Item                             | Advance Price | Standard Price |
| 6645  | Confer Exhibit                | 8' H x 10' W                     | \$ 6,645.00   | \$ 9,492.90    |
| 7000  | Dialogue Exhibit              | 8' H X 10' W                     | \$ 7,000.00   | \$10,000.00    |
| 7110  | Exchange Exhibit              | 8' H x 10' W                     | \$ 7,110.00   | \$10,157.15    |
| 6900  | Fashion Exhibit               | 8' H x 10' W                     | \$ 6,900.00   | \$ 9,857.15    |
| 7200  | Freeform Exhibit              | 8' H x 10' W                     | \$ 7,200.00   | \$10,285.75    |
| 7000  | Freeform w/Slatwall           | 8' H x 10' W                     | \$ 7,000.00   | \$10,000.00    |
| 6010  | Huddle Exhibit                | 8' H x 10' W                     | \$ 6,010.00   | \$ 8,585.75    |
| 6900  | Launch Exhibit                | 8' H x 10' W                     | \$ 6,900.00   | \$ 9,857.15    |
| 5500  | Lounge Exhibit                | 8' H x 10" W                     | \$ 5,500.00   | \$ 7,857.15    |
| 7110  | Session Exhibit               | 8' H x 10' W                     | \$ 7,110.00   | \$10,157.15    |
| 7900  | Showcase Exhibit              | 8' H x 10' W                     | \$ 7,900.00   | \$11,285.75    |
| 7500  | Showcase w/Closet             | 8' H x 10' W                     | \$ 7,500.00   | \$10,714.30    |
| 7250  | Showcase w/ Closet & Slatwall | 8' H x 10' W                     | \$ 7,250.00   | \$10,357.15    |
| 7600  | Tour Exhibit                  | 8' H x 10' W                     | \$ 7,600.00   | \$10,857.15    |
|       |                               | 20' EXHIBIT PACKAGES             |               |                |
| 14830 | Confer Exhibit                | 8' H x 20' W                     | \$14,830.00   | \$21,185.75    |
| 14000 | Dialogue Exhibit              | 8' H x 20' W                     | \$14,000.00   | \$20,000.00    |
| 13000 | Exchange Exhibit              | 8' H x 20' W                     | \$13,000.00   | \$18,571.45    |
| 13600 | Fashion Exhibit               | 8' H x 20' W                     | \$13,600.00   | \$19,428.60    |
| 14400 | Freeform Exhibit              | 8' H x 20' W                     | \$14,400.00   | \$20,571.45    |
| 14000 | Freeform w/Statwall           | 8' H x 20' W                     | \$14,000.00   | \$20,000.00    |
| 11825 | Huddle Exhibit                | 8' H x 20' W                     | \$11,825.00   | \$16,892.90    |
| 16300 | Launch Exhibit                | 8' H x 20' W                     | \$16,300.00   | \$23,285.75    |
| 11000 | Lounge Exhibit                | 8' H x 20" W                     | \$11,000.00   | \$15,714.30    |
| 14445 | Session Exhibit               | 8' H x 20' W                     | \$14,445.00   | \$20,635.75    |
| 15800 | Showcase Exhibit              | 8' H x 20' W                     | \$15,000.00   | \$21,428.60    |
| 15000 | Show case w/Closet            | 8' H x 20' W                     | \$15,800.00   | \$22,571.45    |
| 14500 | Showcase w/closet & Slatwall  | 8' H x 20' W                     | \$14,500.00   | \$20,714.30    |
| 15495 | Tour Exhibit                  | 8' H x 20' W                     | \$15,495.00   | \$22,135.75    |
|       |                               | ACCESSORIES                      |               |                |
|       | Mounting Support for Monitor  |                                  | \$ 100.00     | \$ 142.90      |
|       | ACC13,14,15 - Shelves         | 8" Deep Straight Laminate Shelf  | \$ 83.00      | \$ 118.60      |
|       | ACC33,34,35 - Shelves         | 12" Deep Straight Laminate Shelf | \$ 93.95      | \$ 134.25      |
|       |                               |                                  |               |                |