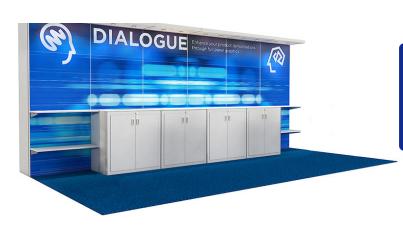

# Change your Perspective<sup>TM</sup>

**CONFER | 6645** 

**CONFER | 14830** 

DIALOGUE | 7000

DIALOGUE | 14000

EXCHANGE | 7110

EXCHANGE | 13000

|       |                               | 10' EXHIBIT PACKAGES             |               |                |
|-------|-------------------------------|----------------------------------|---------------|----------------|
| Item  |                               | Item                             | Advance Price | Standard Price |
| 6645  | Confer Exhibit                | 8' H x 10' W                     | \$ 6,645.00   | \$ 9,492.90    |
| 7000  | Dialogue Exhibit              | 8' H X 10' W                     | \$ 7,000.00   | \$10,000.00    |
| 7110  | Exchange Exhibit              | 8' H x 10' W                     | \$ 7,110.00   | \$10,157.15    |
| 6900  | Fashion Exhibit               | 8' H x 10' W                     | \$ 6,900.00   | \$ 9,857.15    |
| 7200  | Freeform Exhibit              | 8' H x 10' W                     | \$ 7,200.00   | \$10,285.75    |
| 7000  | Freeform w/Slatwall           | 8' H x 10' W                     | \$ 7,000.00   | \$10,000.00    |
| 6010  | Huddle Exhibit                | 8' H x 10' W                     | \$ 6,010.00   | \$ 8,585.75    |
| 6900  | Launch Exhibit                | 8' H x 10' W                     | \$ 6,900.00   | \$ 9,857.15    |
| 5500  | Lounge Exhibit                | 8' H x 10" W                     | \$ 5,500.00   | \$ 7,857.15    |
| 7110  | Session Exhibit               | 8' H x 10' W                     | \$ 7,110.00   | \$10,157.15    |
| 7900  | Showcase Exhibit              | 8' H x 10' W                     | \$ 7,900.00   | \$11,285.75    |
| 7500  | Showcase w/Closet             | 8' H x 10' W                     | \$ 7,500.00   | \$10,714.30    |
| 7250  | Showcase w/ Closet & Slatwall | 8' H x 10' W                     | \$ 7,250.00   | \$10,357.15    |
| 7600  | Tour Exhibit                  | 8' H x 10' W                     | \$ 7,600.00   | \$10,857.15    |
|       |                               | 20' EXHIBIT PACKAGES             |               |                |
| 14830 | Confer Exhibit                | 8' H x 20' W                     | \$14,830.00   | \$21,185.75    |
| 14000 | Dialogue Exhibit              | 8' H x 20' W                     | \$14,000.00   | \$20,000.00    |
| 13000 | Exchange Exhibit              | 8' H x 20' W                     | \$13,000.00   | \$18,571.45    |
| 13600 | Fashion Exhibit               | 8' H x 20' W                     | \$13,600.00   | \$19,428.60    |
| 14400 | Freeform Exhibit              | 8' H x 20' W                     | \$14,400.00   | \$20,571.45    |
| 14000 | Freeform w/Statwall           | 8' H x 20' W                     | \$14,000.00   | \$20,000.00    |
| 11825 | Huddle Exhibit                | 8' H x 20' W                     | \$11,825.00   | \$16,892.90    |
| 16300 | Launch Exhibit                | 8' H x 20' W                     | \$16,300.00   | \$23,285.75    |
| 11000 | Lounge Exhibit                | 8' H x 20" W                     | \$11,000.00   | \$15,714.30    |
| 14445 | Session Exhibit               | 8' H x 20' W                     | \$14,445.00   | \$20,635.75    |
| 15800 | Showcase Exhibit              | 8' H x 20' W                     | \$15,000.00   | \$21,428.60    |
| 15000 | Show case w/Closet            | 8' H x 20' W                     | \$15,800.00   | \$22,571.45    |
| 14500 | Showcase w/closet & Slatwall  | 8' H x 20' W                     | \$14,500.00   | \$20,714.30    |
| 15495 | Tour Exhibit                  | 8' H x 20' W                     | \$15,495.00   | \$22,135.75    |
|       |                               | ACCESSORIES                      |               |                |
|       | Mounting Support for Monitor  |                                  | \$ 100.00     | \$ 142.90      |
|       | ACC13,14,15 - Shelves         | 8" Deep Straight Laminate Shelf  | \$ 83.00      | \$ 118.60      |
|       | ACC33,34,35 - Shelves         | 12" Deep Straight Laminate Shelf | \$ 93.95      | \$ 134.25      |
|       |                               |                                  |               |                |