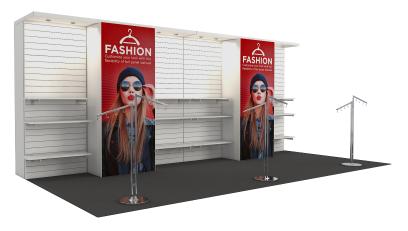

# Change your Perspective<sup>TM</sup>

FASHION | 6900

**FASHION | 13600** 

FREEFORM | 7200

FREEFORM | 14400

FREEFORM W/ SLATWALL | 7000

|       |                               | 10' EXHIBIT PACKAGES             |               |                |
|-------|-------------------------------|----------------------------------|---------------|----------------|
| Item  |                               | Item                             | Advance Price | Standard Price |
| 6645  | Confer Exhibit                | 8' H x 10' W                     | \$ 6,645.00   | \$ 9,492.90    |
| 7000  | Dialogue Exhibit              | 8' H X 10' W                     | \$ 7,000.00   | \$10,000.00    |
| 7110  | Exchange Exhibit              | 8' H x 10' W                     | \$ 7,110.00   | \$10,157.15    |
| 6900  | Fashion Exhibit               | 8' H x 10' W                     | \$ 6,900.00   | \$ 9,857.15    |
| 7200  | Freeform Exhibit              | 8' H x 10' W                     | \$ 7,200.00   | \$10,285.75    |
| 7000  | Freeform w/Slatwall           | 8' H x 10' W                     | \$ 7,000.00   | \$10,000.00    |
| 6010  | Huddle Exhibit                | 8' H x 10' W                     | \$ 6,010.00   | \$ 8,585.75    |
| 6900  | Launch Exhibit                | 8' H x 10' W                     | \$ 6,900.00   | \$ 9,857.15    |
| 5500  | Lounge Exhibit                | 8' H x 10" W                     | \$ 5,500.00   | \$ 7,857.15    |
| 7110  | Session Exhibit               | 8' H x 10' W                     | \$ 7,110.00   | \$10,157.15    |
| 7900  | Showcase Exhibit              | 8' H x 10' W                     | \$ 7,900.00   | \$11,285.75    |
| 7500  | Showcase w/Closet             | 8' H x 10' W                     | \$ 7,500.00   | \$10,714.30    |
| 7250  | Showcase w/ Closet & Slatwall | 8' H x 10' W                     | \$ 7,250.00   | \$10,357.15    |
| 7600  | Tour Exhibit                  | 8' H x 10' W                     | \$ 7,600.00   | \$10,857.15    |
|       |                               | 20' EXHIBIT PACKAGES             |               |                |
| 14830 | Confer Exhibit                | 8' H x 20' W                     | \$14,830.00   | \$21,185.75    |
| 14000 | Dialogue Exhibit              | 8' H x 20' W                     | \$14,000.00   | \$20,000.00    |
| 13000 | Exchange Exhibit              | 8' H x 20' W                     | \$13,000.00   | \$18,571.45    |
| 13600 | Fashion Exhibit               | 8' H x 20' W                     | \$13,600.00   | \$19,428.60    |
| 14400 | Freeform Exhibit              | 8' H x 20' W                     | \$14,400.00   | \$20,571.45    |
| 14000 | Freeform w/Statwall           | 8' H x 20' W                     | \$14,000.00   | \$20,000.00    |
| 11825 | Huddle Exhibit                | 8' H x 20' W                     | \$11,825.00   | \$16,892.90    |
| 16300 | Launch Exhibit                | 8' H x 20' W                     | \$16,300.00   | \$23,285.75    |
| 11000 | Lounge Exhibit                | 8' H x 20" W                     | \$11,000.00   | \$15,714.30    |
| 14445 | Session Exhibit               | 8' H x 20' W                     | \$14,445.00   | \$20,635.75    |
| 15800 | Showcase Exhibit              | 8' H x 20' W                     | \$15,000.00   | \$21,428.60    |
| 15000 | Show case w/Closet            | 8' H x 20' W                     | \$15,800.00   | \$22,571.45    |
| 14500 | Showcase w/closet & Slatwall  | 8' H x 20' W                     | \$14,500.00   | \$20,714.30    |
| 15495 | Tour Exhibit                  | 8' H x 20' W                     | \$15,495.00   | \$22,135.75    |
|       |                               | ACCESSORIES                      |               |                |
|       | Mounting Support for Monitor  |                                  | \$ 100.00     | \$ 142.90      |
|       | ACC13,14,15 - Shelves         | 8" Deep Straight Laminate Shelf  | \$ 83.00      | \$ 118.60      |
|       | ACC33,34,35 - Shelves         | 12" Deep Straight Laminate Shelf | \$ 93.95      | \$ 134.25      |
|       |                               |                                  |               |                |