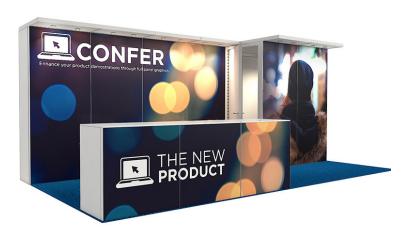

An exhibit rental can be a great choice if you are a new exhibitor, exhibit only occasionally, or change your look often.

**No longer are you boxed into the same configuration.** Powered by the beMatrix system, these exhibit options have the look and design of a custom-build exhibit, while having the modularity and possibilities of a system.

The underlying structure is hardly visible, leaving more space for graphics and giving you a near seamless design. Imagine: the polished look of custom for the price of a rental.

Enable close-up networking around fresh looking counters or launch your product demo to new heights with a sleek configuration.

Units include backwall with custom graphics printing, along with counters and shelves as shown. Call your Customer Service Manager to discuss adding carpet, cleaning, furniture, electrical and AV services.