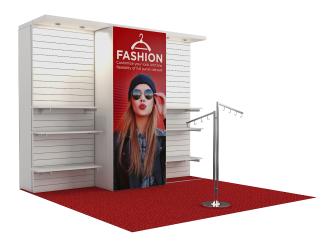

# Change your Perspective<sup>TM</sup>

FASHION | 6900

**FASHION | 13600** 

FREEFORM | 7200

FREEFORM | 14400

FREEFORM W/ SLATWALL | 7000

|       |                               | 10' EXHIBIT PACKAGES             |               |                |
|-------|-------------------------------|----------------------------------|---------------|----------------|
| Item  |                               | Item                             | Advance Price | Standard Price |
| 6645  | Confer Exhibit                | 8' H x 10' W                     | \$ 6,645.00   | \$ 9,492.90    |
| 7000  | Dialogue Exhibit              | 8' H X 10' W                     | \$ 7,000.00   | \$10,000.00    |
| 7110  | Exchange Exhibit              | 8' H x 10' W                     | \$ 7,110.00   | \$10,157.15    |
| 6900  | Fashion Exhibit               | 8' H x 10' W                     | \$ 6,900.00   | \$ 9,857.15    |
| 7200  | Freeform Exhibit              | 8' H x 10' W                     | \$ 7,200.00   | \$10,285.75    |
| 7000  | Freeform w/Slatwall           | 8' H x 10' W                     | \$ 7,000.00   | \$10,000.00    |
| 6010  | Huddle Exhibit                | 8' H x 10' W                     | \$ 6,010.00   | \$ 8,585.75    |
| 6900  | Launch Exhibit                | 8' H x 10' W                     | \$ 6,900.00   | \$ 9,857.15    |
| 5500  | Lounge Exhibit                | 8' H x 10" W                     | \$ 5,500.00   | \$ 7,857.15    |
| 7110  | Session Exhibit               | 8' H x 10' W                     | \$ 7,110.00   | \$10,157.15    |
| 7900  | Showcase Exhibit              | 8' H x 10' W                     | \$ 7,900.00   | \$11,285.75    |
| 7500  | Showcase w/Closet             | 8' H x 10' W                     | \$ 7,500.00   | \$10,714.30    |
| 7250  | Showcase w/ Closet & Slatwall | 8' H x 10' W                     | \$ 7,250.00   | \$10,357.15    |
| 7600  | Tour Exhibit                  | 8' H x 10' W                     | \$ 7,600.00   | \$10,857.15    |
|       |                               | 20' EXHIBIT PACKAGES             |               |                |
| 14830 | Confer Exhibit                | 8' H x 20' W                     | \$14,830.00   | \$21,185.75    |
| 14000 | Dialogue Exhibit              | 8' H x 20' W                     | \$14,000.00   | \$20,000.00    |
| 13000 | Exchange Exhibit              | 8' H x 20' W                     | \$13,000.00   | \$18,571.45    |
| 13600 | Fashion Exhibit               | 8' H x 20' W                     | \$13,600.00   | \$19,428.60    |
| 14400 | Freeform Exhibit              | 8' H x 20' W                     | \$14,400.00   | \$20,571.45    |
| 14000 | Freeform w/Statwall           | 8' H x 20' W                     | \$14,000.00   | \$20,000.00    |
| 11825 | Huddle Exhibit                | 8' H x 20' W                     | \$11,825.00   | \$16,892.90    |
| 16300 | Launch Exhibit                | 8' H x 20' W                     | \$16,300.00   | \$23,285.75    |
| 11000 | Lounge Exhibit                | 8' H x 20" W                     | \$11,000.00   | \$15,714.30    |
| 14445 | Session Exhibit               | 8' H x 20' W                     | \$14,445.00   | \$20,635.75    |
| 15800 | Showcase Exhibit              | 8' H x 20' W                     | \$15,000.00   | \$21,428.60    |
| 15000 | Show case w/Closet            | 8' H x 20' W                     | \$15,800.00   | \$22,571.45    |
| 14500 | Showcase w/closet & Slatwall  | 8' H x 20' W                     | \$14,500.00   | \$20,714.30    |
| 15495 | Tour Exhibit                  | 8' H x 20' W                     | \$15,495.00   | \$22,135.75    |
|       |                               | ACCESSORIES                      |               |                |
|       | Mounting Support for Monitor  |                                  | \$ 100.00     | \$ 142.90      |
|       | ACC13,14,15 - Shelves         | 8" Deep Straight Laminate Shelf  | \$ 83.00      | \$ 118.60      |
|       | ACC33,34,35 - Shelves         | 12" Deep Straight Laminate Shelf | \$ 93.95      | \$ 134.25      |
|       |                               |                                  |               |                |