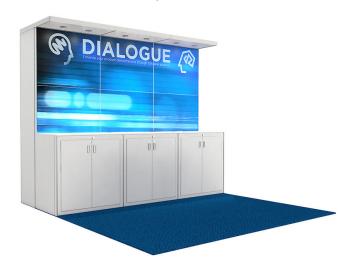

# Change your Perspective<sup>TM</sup>

**CONFER | 6645** 

**CONFER | 14830** 

DIALOGUE | 7000

DIALOGUE | 14000

EXCHANGE | 7110

EXCHANGE | 13000

|       |                               | 10' EXHIBIT PACKAGES             |               |                |
|-------|-------------------------------|----------------------------------|---------------|----------------|
| Item  |                               | Item                             | Advance Price | Standard Price |
| 6645  | Confer Exhibit                | 8' H x 10' W                     | \$ 6,645.00   | \$ 9,492.90    |
| 7000  | Dialogue Exhibit              | 8' H X 10' W                     | \$ 7,000.00   | \$10,000.00    |
| 7110  | Exchange Exhibit              | 8' H x 10' W                     | \$ 7,110.00   | \$10,157.15    |
| 6900  | Fashion Exhibit               | 8' H x 10' W                     | \$ 6,900.00   | \$ 9,857.15    |
| 7200  | Freeform Exhibit              | 8' H x 10' W                     | \$ 7,200.00   | \$10,285.75    |
| 7000  | Freeform w/Slatwall           | 8' H x 10' W                     | \$ 7,000.00   | \$10,000.00    |
| 6010  | Huddle Exhibit                | 8' H x 10' W                     | \$ 6,010.00   | \$ 8,585.75    |
| 6900  | Launch Exhibit                | 8' H x 10' W                     | \$ 6,900.00   | \$ 9,857.15    |
| 5500  | Lounge Exhibit                | 8' H x 10" W                     | \$ 5,500.00   | \$ 7,857.15    |
| 7110  | Session Exhibit               | 8' H x 10' W                     | \$ 7,110.00   | \$10,157.15    |
| 7900  | Showcase Exhibit              | 8' H x 10' W                     | \$ 7,900.00   | \$11,285.75    |
| 7500  | Showcase w/Closet             | 8' H x 10' W                     | \$ 7,500.00   | \$10,714.30    |
| 7250  | Showcase w/ Closet & Slatwall | 8' H x 10' W                     | \$ 7,250.00   | \$10,357.15    |
| 7600  | Tour Exhibit                  | 8' H x 10' W                     | \$ 7,600.00   | \$10,857.15    |
|       |                               | 20' EXHIBIT PACKAGES             |               |                |
| 14830 | Confer Exhibit                | 8' H x 20' W                     | \$14,830.00   | \$21,185.75    |
| 14000 | Dialogue Exhibit              | 8' H x 20' W                     | \$14,000.00   | \$20,000.00    |
| 13000 | Exchange Exhibit              | 8' H x 20' W                     | \$13,000.00   | \$18,571.45    |
| 13600 | Fashion Exhibit               | 8' H x 20' W                     | \$13,600.00   | \$19,428.60    |
| 14400 | Freeform Exhibit              | 8' H x 20' W                     | \$14,400.00   | \$20,571.45    |
| 14000 | Freeform w/Statwall           | 8' H x 20' W                     | \$14,000.00   | \$20,000.00    |
| 11825 | Huddle Exhibit                | 8' H x 20' W                     | \$11,825.00   | \$16,892.90    |
| 16300 | Launch Exhibit                | 8' H x 20' W                     | \$16,300.00   | \$23,285.75    |
| 11000 | Lounge Exhibit                | 8' H x 20" W                     | \$11,000.00   | \$15,714.30    |
| 14445 | Session Exhibit               | 8' H x 20' W                     | \$14,445.00   | \$20,635.75    |
| 15800 | Showcase Exhibit              | 8' H x 20' W                     | \$15,000.00   | \$21,428.60    |
| 15000 | Show case w/Closet            | 8' H x 20' W                     | \$15,800.00   | \$22,571.45    |
| 14500 | Showcase w/closet & Slatwall  | 8' H x 20' W                     | \$14,500.00   | \$20,714.30    |
| 15495 | Tour Exhibit                  | 8' H x 20' W                     | \$15,495.00   | \$22,135.75    |
|       |                               | ACCESSORIES                      |               |                |
|       | Mounting Support for Monitor  |                                  | \$ 100.00     | \$ 142.90      |
|       | ACC13,14,15 - Shelves         | 8" Deep Straight Laminate Shelf  | \$ 83.00      | \$ 118.60      |
|       | ACC33,34,35 - Shelves         | 12" Deep Straight Laminate Shelf | \$ 93.95      | \$ 134.25      |
|       |                               |                                  |               |                |