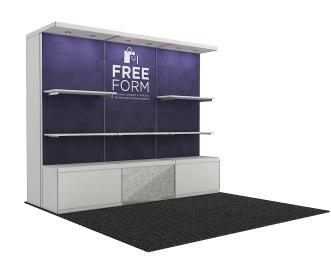

# Change your Perspective<sup>TM</sup>

FASHION | 6900

**FASHION | 13600** 

FREEFORM | 7200

FREEFORM | 14400

FREEFORM W/ SLATWALL | 7000

|       |                               | 10' EXHIBIT PACKAGES             |               |                |
|-------|-------------------------------|----------------------------------|---------------|----------------|
| Item  |                               | Item                             | Advance Price | Standard Price |
| 6645  | Confer Exhibit                | 8' H x 10' W                     | \$ 6,645.00   | \$ 9,492.90    |
| 7000  | Dialogue Exhibit              | 8' H X 10' W                     | \$ 7,000.00   | \$10,000.00    |
| 7110  | Exchange Exhibit              | 8' H x 10' W                     | \$ 7,110.00   | \$10,157.15    |
| 6900  | Fashion Exhibit               | 8' H x 10' W                     | \$ 6,900.00   | \$ 9,857.15    |
| 7200  | Freeform Exhibit              | 8' H x 10' W                     | \$ 7,200.00   | \$10,285.75    |
| 7000  | Freeform w/Slatwall           | 8' H x 10' W                     | \$ 7,000.00   | \$10,000.00    |
| 6010  | Huddle Exhibit                | 8' H x 10' W                     | \$ 6,010.00   | \$ 8,585.75    |
| 6900  | Launch Exhibit                | 8' H x 10' W                     | \$ 6,900.00   | \$ 9,857.15    |
| 5500  | Lounge Exhibit                | 8' H x 10" W                     | \$ 5,500.00   | \$ 7,857.15    |
| 7110  | Session Exhibit               | 8' H x 10' W                     | \$ 7,110.00   | \$10,157.15    |
| 7900  | Showcase Exhibit              | 8' H x 10' W                     | \$ 7,900.00   | \$11,285.75    |
| 7500  | Showcase w/Closet             | 8' H x 10' W                     | \$ 7,500.00   | \$10,714.30    |
| 7250  | Showcase w/ Closet & Slatwall | 8' H x 10' W                     | \$ 7,250.00   | \$10,357.15    |
| 7600  | Tour Exhibit                  | 8' H x 10' W                     | \$ 7,600.00   | \$10,857.15    |
|       |                               | 20' EXHIBIT PACKAGES             |               |                |
| 14830 | Confer Exhibit                | 8' H x 20' W                     | \$14,830.00   | \$21,185.75    |
| 14000 | Dialogue Exhibit              | 8' H x 20' W                     | \$14,000.00   | \$20,000.00    |
| 13000 | Exchange Exhibit              | 8' H x 20' W                     | \$13,000.00   | \$18,571.45    |
| 13600 | Fashion Exhibit               | 8' H x 20' W                     | \$13,600.00   | \$19,428.60    |
| 14400 | Freeform Exhibit              | 8' H x 20' W                     | \$14,400.00   | \$20,571.45    |
| 14000 | Freeform w/Statwall           | 8' H x 20' W                     | \$14,000.00   | \$20,000.00    |
| 11825 | Huddle Exhibit                | 8' H x 20' W                     | \$11,825.00   | \$16,892.90    |
| 16300 | Launch Exhibit                | 8' H x 20' W                     | \$16,300.00   | \$23,285.75    |
| 11000 | Lounge Exhibit                | 8' H x 20" W                     | \$11,000.00   | \$15,714.30    |
| 14445 | Session Exhibit               | 8' H x 20' W                     | \$14,445.00   | \$20,635.75    |
| 15800 | Showcase Exhibit              | 8' H x 20' W                     | \$15,000.00   | \$21,428.60    |
| 15000 | Show case w/Closet            | 8' H x 20' W                     | \$15,800.00   | \$22,571.45    |
| 14500 | Showcase w/closet & Slatwall  | 8' H x 20' W                     | \$14,500.00   | \$20,714.30    |
| 15495 | Tour Exhibit                  | 8' H x 20' W                     | \$15,495.00   | \$22,135.75    |
|       |                               | ACCESSORIES                      |               |                |
|       | Mounting Support for Monitor  |                                  | \$ 100.00     | \$ 142.90      |
|       | ACC13,14,15 - Shelves         | 8" Deep Straight Laminate Shelf  | \$ 83.00      | \$ 118.60      |
|       | ACC33,34,35 - Shelves         | 12" Deep Straight Laminate Shelf | \$ 93.95      | \$ 134.25      |
|       |                               |                                  |               |                |