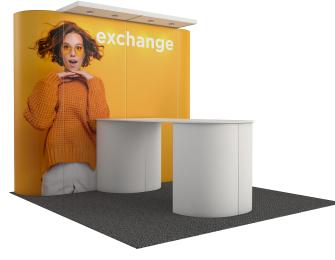

# Change your Perspective<sup>TM</sup>

**CONFER | 6645** 

**CONFER | 14830** 

DIALOGUE | 7000

DIALOGUE | 14000

EXCHANGE | 7110

EXCHANGE | 13000

|       |                               | 10' EXHIBIT PACKAGES             |               |                |
|-------|-------------------------------|----------------------------------|---------------|----------------|
| Item  |                               | Item                             | Advance Price | Standard Price |
| 6645  | Confer Exhibit                | 8' H x 10' W                     | \$ 6,645.00   | \$ 9,492.90    |
| 7000  | Dialogue Exhibit              | 8' H X 10' W                     | \$ 7,000.00   | \$10,000.00    |
| 7110  | Exchange Exhibit              | 8' H x 10' W                     | \$ 7,110.00   | \$10,157.15    |
| 6900  | Fashion Exhibit               | 8' H x 10' W                     | \$ 6,900.00   | \$ 9,857.15    |
| 7200  | Freeform Exhibit              | 8' H x 10' W                     | \$ 7,200.00   | \$10,285.75    |
| 7000  | Freeform w/Slatwall           | 8' H x 10' W                     | \$ 7,000.00   | \$10,000.00    |
| 6010  | Huddle Exhibit                | 8' H x 10' W                     | \$ 6,010.00   | \$ 8,585.75    |
| 6900  | Launch Exhibit                | 8' H x 10' W                     | \$ 6,900.00   | \$ 9,857.15    |
| 5500  | Lounge Exhibit                | 8' H x 10" W                     | \$ 5,500.00   | \$ 7,857.15    |
| 7110  | Session Exhibit               | 8' H x 10' W                     | \$ 7,110.00   | \$10,157.15    |
| 7900  | Showcase Exhibit              | 8' H x 10' W                     | \$ 7,900.00   | \$11,285.75    |
| 7500  | Showcase w/Closet             | 8' H x 10' W                     | \$ 7,500.00   | \$10,714.30    |
| 7250  | Showcase w/ Closet & Slatwall | 8' H x 10' W                     | \$ 7,250.00   | \$10,357.15    |
| 7600  | Tour Exhibit                  | 8' H x 10' W                     | \$ 7,600.00   | \$10,857.15    |
|       |                               | 20' EXHIBIT PACKAGES             |               |                |
| 14830 | Confer Exhibit                | 8' H x 20' W                     | \$14,830.00   | \$21,185.75    |
| 14000 | Dialogue Exhibit              | 8' H x 20' W                     | \$14,000.00   | \$20,000.00    |
| 13000 | Exchange Exhibit              | 8' H x 20' W                     | \$13,000.00   | \$18,571.45    |
| 13600 | Fashion Exhibit               | 8' H x 20' W                     | \$13,600.00   | \$19,428.60    |
| 14400 | Freeform Exhibit              | 8' H x 20' W                     | \$14,400.00   | \$20,571.45    |
| 14000 | Freeform w/Statwall           | 8' H x 20' W                     | \$14,000.00   | \$20,000.00    |
| 11825 | Huddle Exhibit                | 8' H x 20' W                     | \$11,825.00   | \$16,892.90    |
| 16300 | Launch Exhibit                | 8' H x 20' W                     | \$16,300.00   | \$23,285.75    |
| 11000 | Lounge Exhibit                | 8' H x 20" W                     | \$11,000.00   | \$15,714.30    |
| 14445 | Session Exhibit               | 8' H x 20' W                     | \$14,445.00   | \$20,635.75    |
| 15800 | Showcase Exhibit              | 8' H x 20' W                     | \$15,000.00   | \$21,428.60    |
| 15000 | Show case w/Closet            | 8' H x 20' W                     | \$15,800.00   | \$22,571.45    |
| 14500 | Showcase w/closet & Slatwall  | 8' H x 20' W                     | \$14,500.00   | \$20,714.30    |
| 15495 | Tour Exhibit                  | 8' H x 20' W                     | \$15,495.00   | \$22,135.75    |
|       |                               | ACCESSORIES                      |               |                |
|       | Mounting Support for Monitor  |                                  | \$ 100.00     | \$ 142.90      |
|       | ACC13,14,15 - Shelves         | 8" Deep Straight Laminate Shelf  | \$ 83.00      | \$ 118.60      |
|       | ACC33,34,35 - Shelves         | 12" Deep Straight Laminate Shelf | \$ 93.95      | \$ 134.25      |
|       |                               |                                  |               |                |