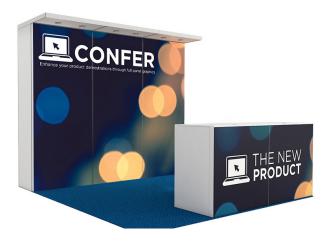

An exhibit rental can be a great choice if you are a new exhibitor, exhibit only occasionally, or change your look often.

**No longer are you boxed into the same configuration.** Powered by the beMatrix system, these exhibit options have the look and design of a custom-build exhibit, while having the modularity and possibilities of a system.

The underlying structure is hardly visible, leaving more space for graphics and giving you a near seamless design. Imagine: the polished look of custom for the price of a rental.

Enable close-up networking around fresh looking counters or launch your product demo to new heights with a sleek configuration.

Units include backwall with custom graphics printing, along with counters and shelves as shown. Call your Customer Service Manager to discuss adding carpet, cleaning, furniture, electrical and AV services.