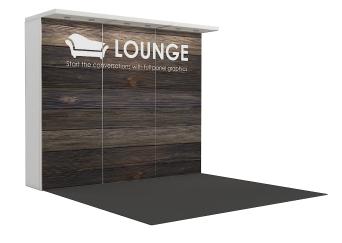

# Change your Perspective<sup>TM</sup>

HUDDLE | 6010

HUDDLE | 11825

LAUNCH | 6900

LAUNCH | 16300

LOUNGE | 5500

LOUNGE | 11000