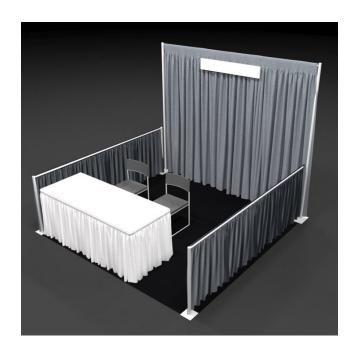

## **BASIC FURNITURE PACKAGE**

## Includes:

- 8' high gray backwall drape
- 3' high gray sidewall drape
- 11" x 17" company identification sign
- 16oz Standard Cut Carpet
  \*Carpet color options: Black, Blue, Blue Jay, Cayenne, Gray,
  Green, Pepper, Red
- Daily Booth Vacuuming
- 1 6' x 30" draped table \*Table drape color options: Black, Blue, White, Red, Gray
- 2 Black side chairs
- 1 Wastebasket
- 1 120 Volt 500 Watt electrical outlet \*standard placement