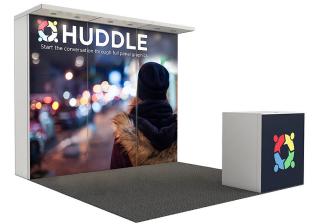

FREEFORM | 14400

FREEFORM W/ SLATWALL | 7000

FEEEFORM W/ SLATWALL | 14000

BRAND GRAPHIC

HUDDLE | 6010

HUDDLE | 11825

LAUNCH | 6900

LAUNCH | 16300