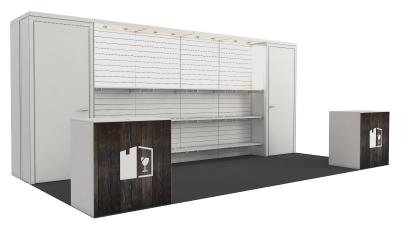

SHOWCASE | 15800

SHOWCASE W/ CLOSET | 7500

SHOWCASE W/ CLOSET | 15000

10 × 10