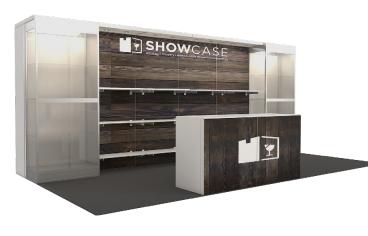

Units include backwall with custom graphics printing, along with counters and shelves as shown. Call your Customer Service Manager to discuss adding carpet, cleaning, furniture, electrical and AV services.

SHOWCASE | 15800

SHOWCASE W/ CLOSET | 7500

SHOWCASE W/ CLOSET | 15000

10 × 10