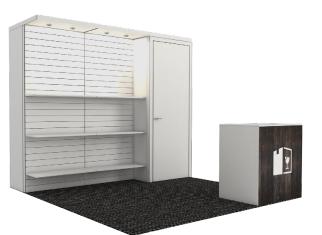

Every state of the conversations with full panel graphics

10 × 10

LOUNGE | 5500

LOUNGE | 11000

SESSION | 7110

SESSION | 14445

 $10 \times 20$ 

SHOWCASE | 7900

SHOWCASE | 15800

SHOWCASE W/ CLOSET | 7500

SHOWCASE W/ CLOSET | 15000

10 × 10