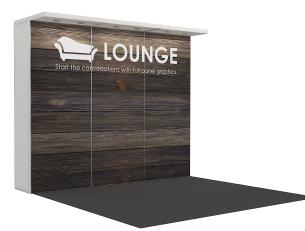

Every state of the conversations with full panel graphics

10 × 10

LOUNGE | 5500

LOUNGE | 11000

SESSION | 7110

SESSION | 14445

 $10 \times 20$ 

SHOWCASE | 7900