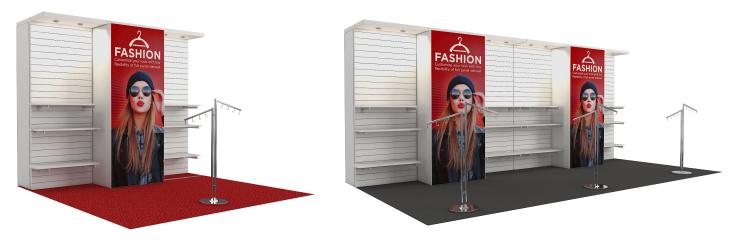

FREEFORM | 14400

FREEFORM W/ SLATWALL | 7000

FEEEFORM W/ SLATWALL | 14000

BRAND GRAPHIC

HUDDLE | 6010

HUDDLE | 11825

LAUNCH | 6900

LAUNCH | 16300

EXHIBIT PACKAGES 10' Item **Advance Price Standard Price** ltem 6645 Confer Exhibit 8' H x 10' W \$6,645.00 \$9,492.90 7000 Dialogue Exhibit 8' H X 10' W \$7,000.00 \$10,000.00 7110 \$7,110.00 \$10,157.15 **Exchange** Exhibit 8' H x 10' W 6900 Fashion Exhibit 8' H x 10' W \$6,900.00 \$9,857.15 7200 Freeform Exhibit 8' H x 10' W \$7,200.00 \$10,285.75 7000 Freeform w/Slatwall 8' H x 10' W \$7,000.00 \$10,000.00 6010 Huddle Exhibit 8' H x 10' W \$6,010.00 \$8,585.75 6900 Launch Exhibit 8' H x 10' W \$6,900.00 \$9,857.15 5500 Lounge Exhibit 8' H x 10" W \$5,500.00 \$7,857.15 7110 Session Exhibit 8' H x 10' W \$7,110.00 \$10,157.15 7900 Showcase Exhibit 8' H x 10' W \$11,285.75 \$7,900.00 7500 Showcase w/Closet 8' H x 10' W \$7,500.00 \$10,714.30 7250 Showcase w/ Closet & Slatwall 8' H x 10' W \$7,250.00 \$10,357.15 7600 Tour Exhibit 8' H x 10' W \$7,600.00 \$10,857.15 **20' EXHIBIT PACKAGES** 14830 **Confer Exhibit** 8' H x 20' W \$14,830.00 \$21,185.75 14000 Dialogue Exhibit 8' H x 20' W \$14,000.00 \$20,000.00 13000 **Exchange** Exhibit 8' H x 20' W \$13,000.00 \$18,571.45 13600 **Fashion Exhibit** 8' H x 20' W \$13,600.00 \$19,428.60 14400 Freeform Exhibit 8' H x 20' W \$20,571.45 \$14,400.00 14000 Freeform w/Statwall 8' H x 20' W \$14,000.00 \$20,000.00 11825 Huddle Exhibit 8' H x 20' W \$16,892.90 \$11,825.00 16300 Launch Exhibit 8' H x 20' W \$16,300.00 \$23,285.75 11000 Lounge Exhibit 8' H x 20" W \$11,000.00 \$15,714.30 14445 Session Exhibit 8' H x 20' W \$14,445.00 \$20,635.75 15800 Showcase Exhibit 8' H x 20' W \$15,000.00 \$21,428.60 15000 Show case w/Closet \$22,571.45 8' H x 20' W \$15,800.00 14500 Showcase w/closet & Slatwall 8' H x 20' W \$14,500.00 \$20,714.30 15495 Tour Exhibit 8' H x 20' W \$15,495.00 \$22,135.75 ACCESSORIES 100.00 142.90 Mounting Support for Monitor \$ \$ ACC13,14,15 - Shelves 8" Deep Straight Laminate Shelf \$ 83.00 118.60 \$