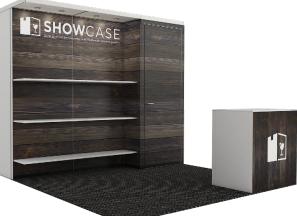

Every state of the conversations with full panel graphics

10 × 10

LOUNGE | 5500

LOUNGE | 11000

SESSION | 7110

SESSION | 14445

 $10 \times 20$ 

SHOWCASE | 7900

SHOWCASE | 15800

SHOWCASE W/ CLOSET | 7500

SHOWCASE W/ CLOSET | 15000

10 × 10