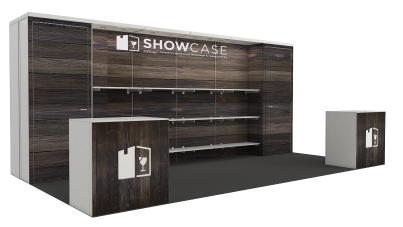

Every state of the conversations with full panel graphics

10 × 10

LOUNGE | 5500

LOUNGE | 11000

SESSION | 7110

SESSION | 14445

 $10 \times 20$ 

SHOWCASE | 7900

SHOWCASE | 15800

SHOWCASE W/ CLOSET | 7500

SHOWCASE W/ CLOSET | 15000

10 × 10