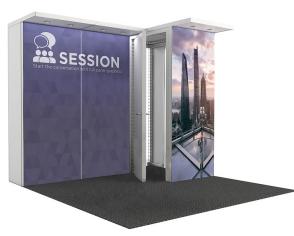

Every state of the conversations with full panel graphics

10 × 10

LOUNGE | 5500

LOUNGE | 11000

SESSION | 7110

SESSION | 14445

 $10 \times 20$ 

SHOWCASE | 7900