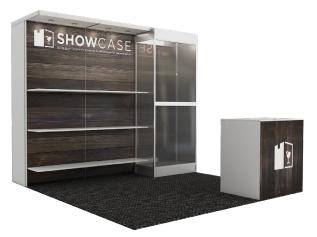

Units include backwall with custom graphics printing, along with counters and shelves as shown. Call your Customer Service Manager to discuss adding carpet, cleaning, furniture, electrical and AV services.

SHOWCASE | 15800

SHOWCASE W/ CLOSET | 7500

SHOWCASE W/ CLOSET | 15000

10 × 10