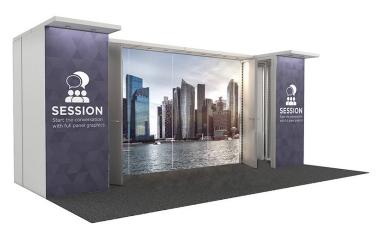

Every state of the conversations with full panel graphics

10 × 10

LOUNGE | 5500

LOUNGE | 11000

SESSION | 7110

SESSION | 14445

 $10 \times 20$ 

SHOWCASE | 7900